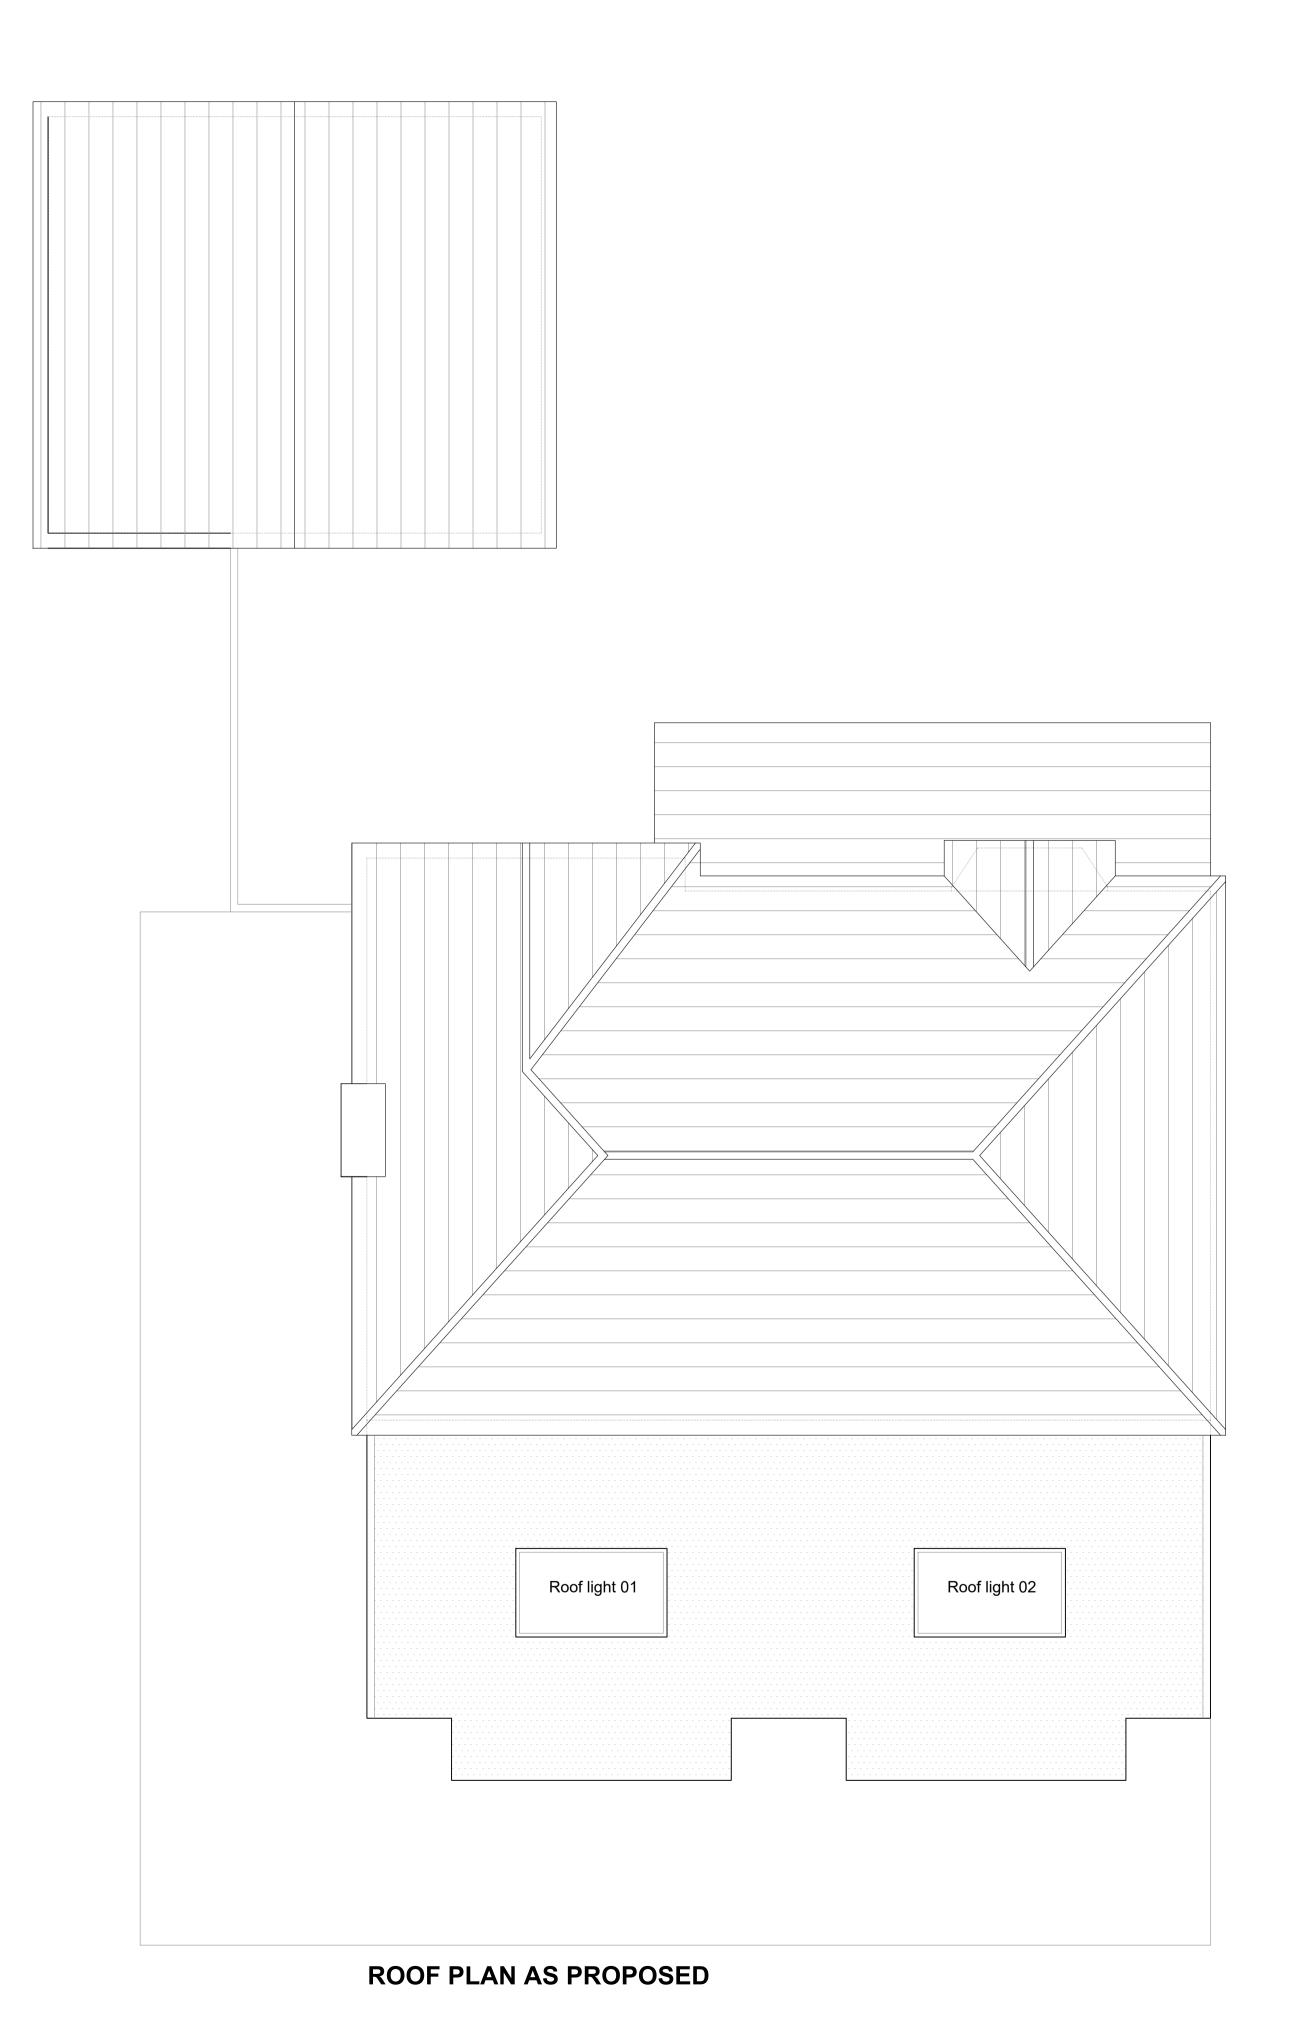

CLIENT: STEVE AND JAYNE ALLISON

DRAWING TITLE: PLANS AS PROPOSED

 
 Scale
 Drawn
 Date

 1:50 @A1
 NH
 13.03.24

 1:100@A3 (or as specified)
 NH
 13.03.24

 Project
 Drawing No
 Revision

 00234
 004