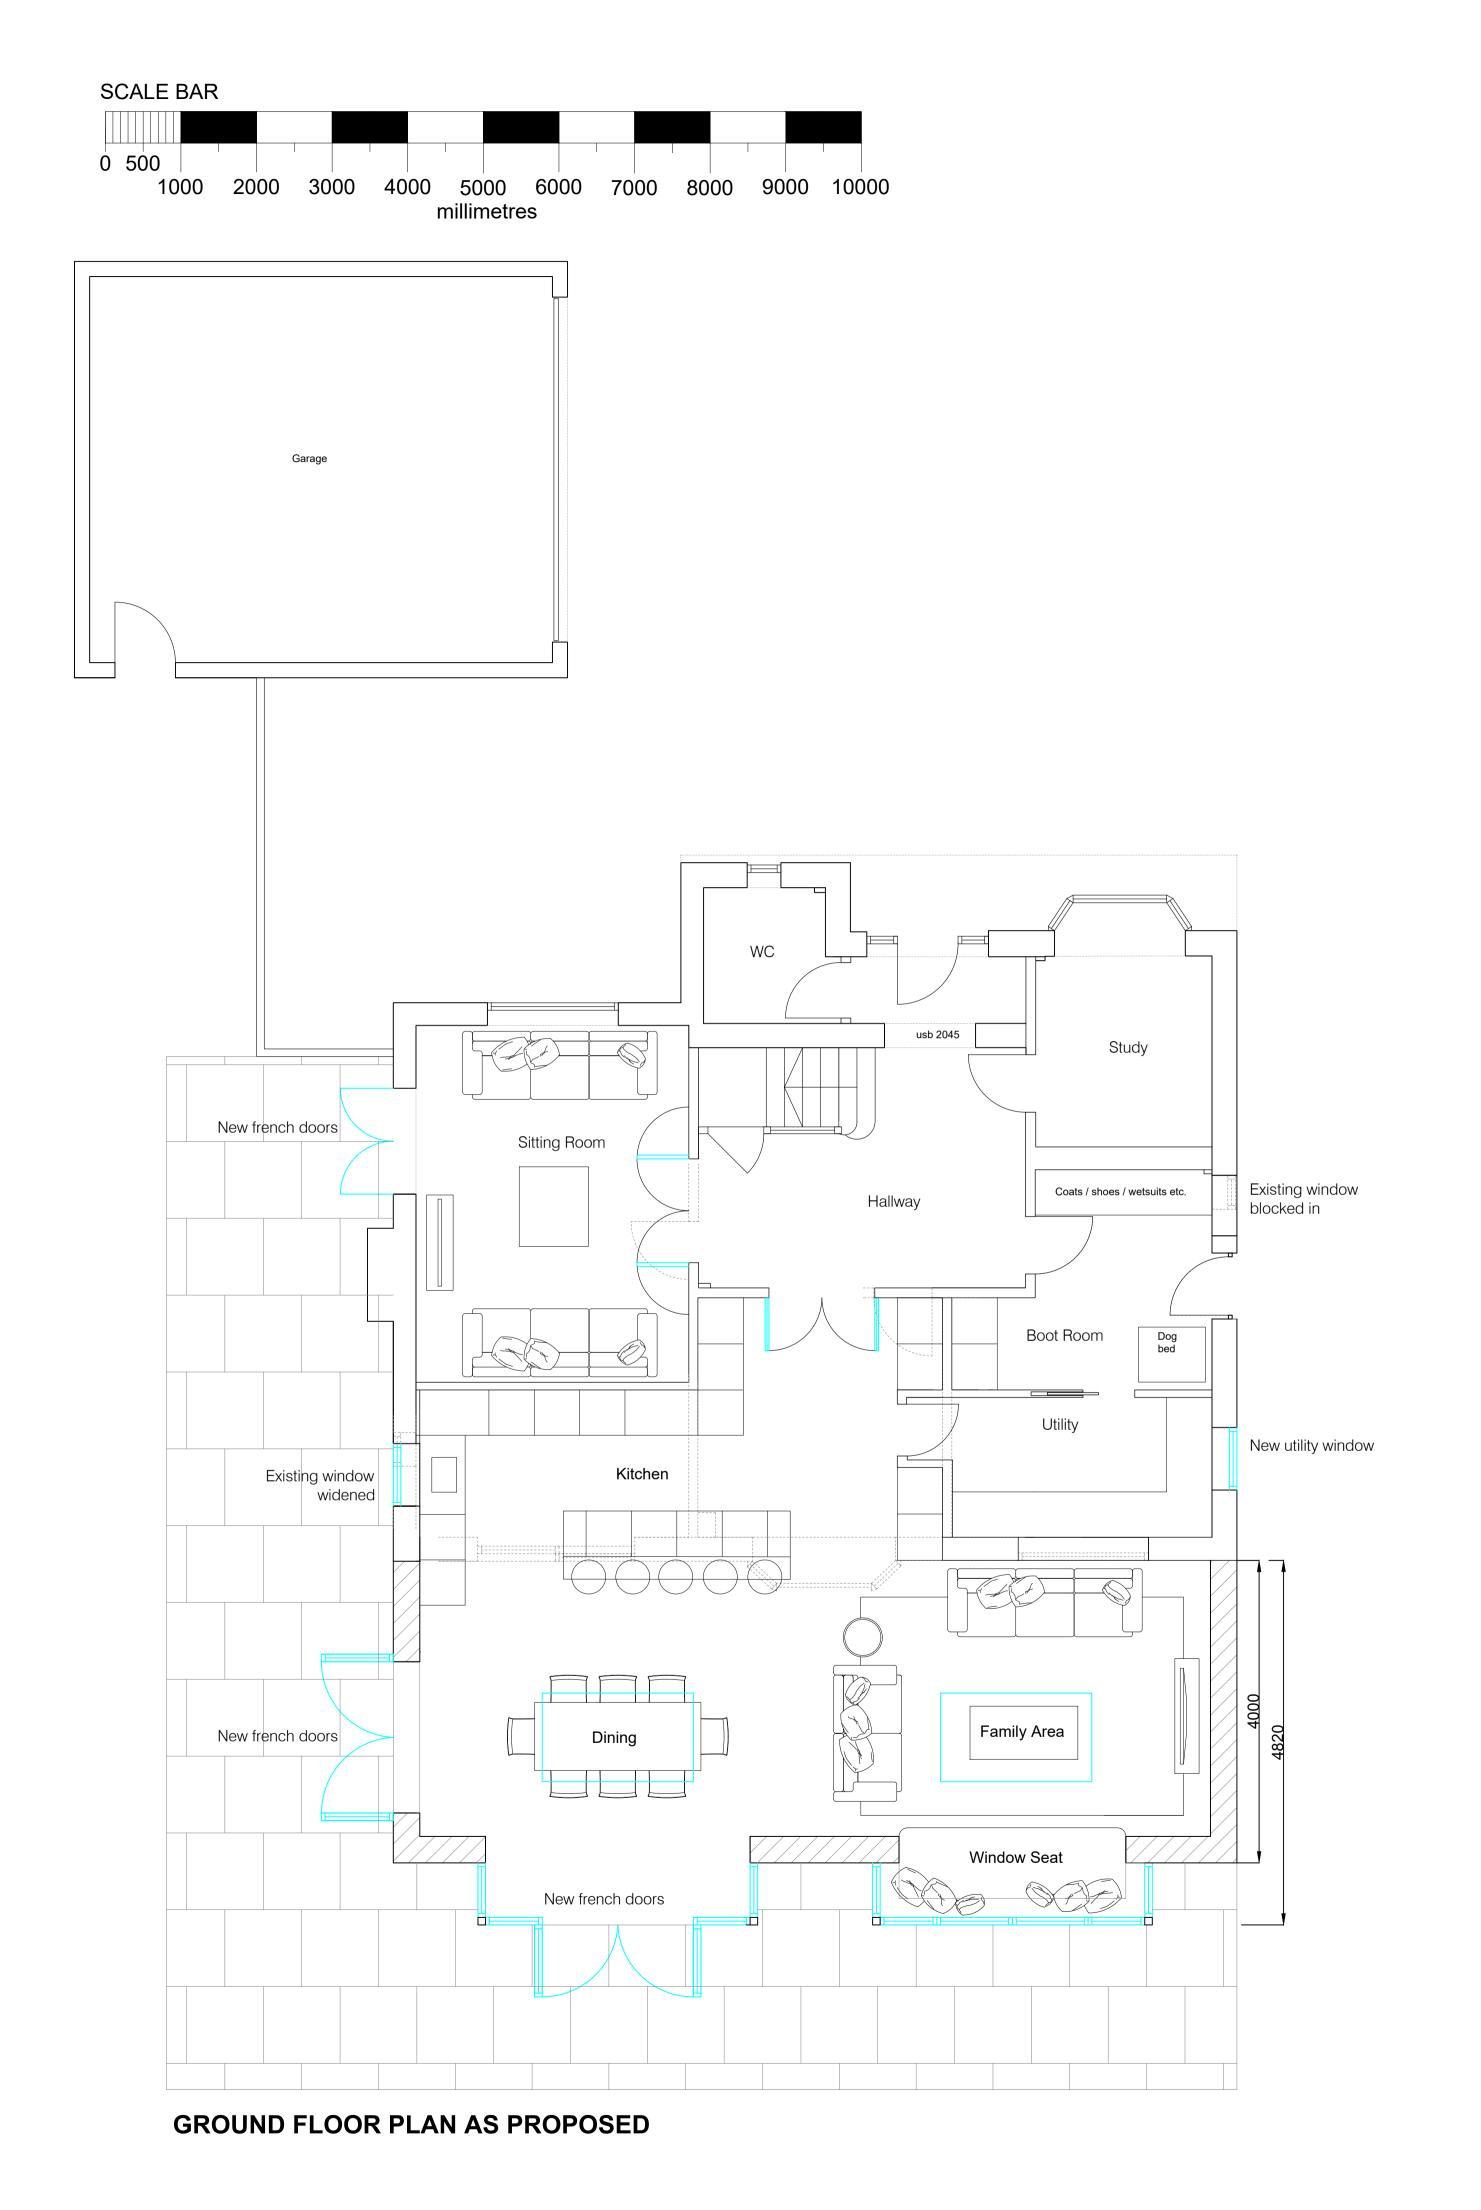

CLIENT: STEVE AND JAYNE ALLISON

DRAWING TITLE: PLANS AS PROPOSED

 
 Scale
 Drawn
 Date

 1:50 @A1
 NH
 13.03.24

 1:100@A3 (or as specified)
 NH
 13.03.24

 Project
 Drawing No
 Revision

 00234
 004