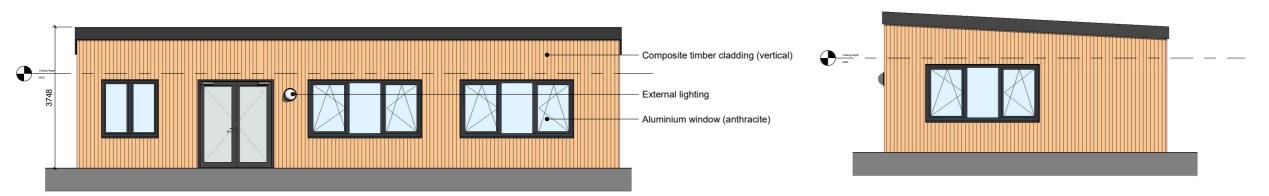

0

Front Elevation Proposed
1:50
Side Elevation 1 Proposed
1:50

14400

CLASSROOM 80m<sup>2</sup>

Rear Elevation Proposed

Side Elevation 2 Proposed

|                   | PLA<br>uction of a<br>Classroor  |           | ngle       |
|-------------------|----------------------------------|-----------|------------|
|                   | roft Primary S<br>th Close. Bish |           | d. CM23 5B |
|                   |                                  |           |            |
|                   | ed Floor I                       | Plan, Ele | vations 8  |
|                   |                                  | Plan, Ele | vations {  |
| Propos            |                                  | Plan, Ele | vations &  |
| Propos<br>Section | 1                                | DRAWN BY  |            |
| Propos<br>Section | DATE 28.03.24                    | DRAWN BY  | CHECKED BY |