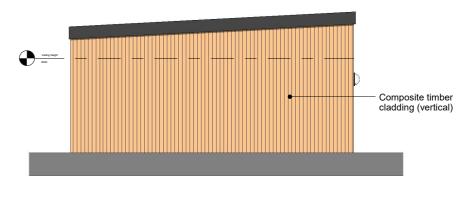

0

Front Elevation Proposed
1:50
Side Elevation 1 Proposed
1:50

14400

CLASSROOM 80m<sup>2</sup>

Rear Elevation Proposed

Side Elevation 2 Proposed

|                   | PLA<br>uction of a<br>Classroor  |           | ngle       |
|-------------------|----------------------------------|-----------|------------|
|                   | roft Primary S<br>th Close. Bish |           | d. CM23 5B |
|                   |                                  |           |            |
|                   | ed Floor I                       | Plan, Ele | vations 8  |
|                   |                                  | Plan, Ele | vations {  |
| Propos            |                                  | Plan, Ele | vations &  |
| Propos<br>Section | 1                                | DRAWN BY  |            |
| Propos<br>Section | DATE 28.03.24                    | DRAWN BY  | CHECKED BY |