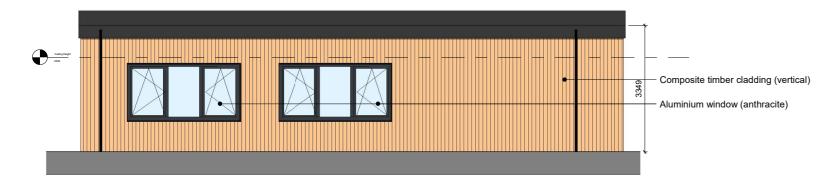

0

Front Elevation Proposed
1:50
Side Elevation 1 Proposed
1:50

14400

CLASSROOM 80m<sup>2</sup>

Rear Elevation Proposed

Side Elevation 2 Proposed

|                   | PLA<br>uction of a<br>Classroor  |           | ngle       |
|-------------------|----------------------------------|-----------|------------|
|                   | roft Primary S<br>th Close. Bish |           | d. CM23 5B |
|                   |                                  |           |            |
|                   | ed Floor I                       | Plan, Ele | vations 8  |
|                   |                                  | Plan, Ele | vations {  |
| Propos            |                                  | Plan, Ele | vations &  |
| Propos<br>Section | 1                                | DRAWN BY  |            |
| Propos<br>Section | DATE 28.03.24                    | DRAWN BY  | CHECKED BY |