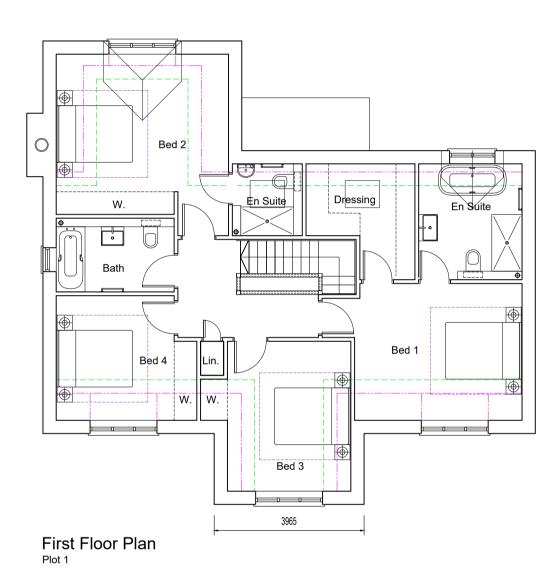

## Nationally Described Space Standards (4 Bed 8 person 2 storey)

Gross Internal Area (requirement  $124m^2$ )

Built-in storage \* (requirement  $3m^2$ )

Bed 1 - Double/ twin (req.  $11.5m^2$ , 2.75m wide)

Bed 2 - Double/ twin (req.  $11.5m^2$ , 2.55m wide)

Bed 3 - Double/ twin (req.  $11.5m^2$ , 2.55m wide)

Bed 3 - Double/ twin (req.  $11.5m^2$ , 2.55m wide)

13.7 m², 3.26m

\*Dressing rooms / walk- in wardrobes and wardrobes not included in storage figure above

Bed 4 - Double/ twin (req. 11.5 m², 2.55m wide)

Skeiling Heights

1500 Skeiling Line ------

1800 Skeiling Line