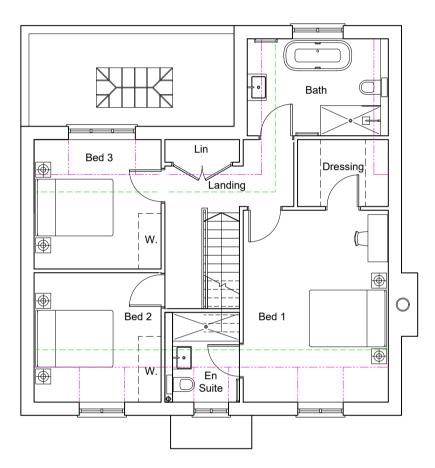

| Nationally Described S<br>(3 Bed 6 persor                       | •                                    |
|-----------------------------------------------------------------|--------------------------------------|
| Gross Internal Area<br>(requirement 102m²)                      | 165m²                                |
| Built-in storage *<br>(requirement 2.5m²)                       | 4.0 m <sup>2</sup>                   |
| Bed 1 - Double/ twin<br>(req. 11.5m², 2.75m wide)               | $19.45  \text{m}^2, \ 3.8  \text{m}$ |
| Bed 2 - Double/ twin<br>(req. 11.5m², 2.55m wide)               | 11.5 m², 3.36 m                      |
| Bed 3 - Double/ twin<br>(req. 11.5m², 2.55m wide)               | $11.5\text{m}^2, 3.36\text{m}$       |
| *Dressing rooms / walk- in wa<br>not included in storage figure |                                      |

Roof Plan

First Floor Plan

Ground Floor Plan

| REV. DATE                                                                                                                                                                                                                                                                                                                                                                                               |                  | BY | REV. DATE | REVISIONS: | BY | REV. | DATE | REVISIONS: | BY | STATUS:  |
|---------------------------------------------------------------------------------------------------------------------------------------------------------------------------------------------------------------------------------------------------------------------------------------------------------------------------------------------------------------------------------------------------------|------------------|----|-----------|------------|----|------|------|------------|----|----------|
| A 05/04/24                                                                                                                                                                                                                                                                                                                                                                                              | NDSS Table added | NR | 2         |            |    |      |      |            |    |          |
|                                                                                                                                                                                                                                                                                                                                                                                                         |                  |    |           |            |    |      |      |            |    | Planning |
| © COPYRIGHT EXISTS ON THE DESIGNS AND INFORMATION SHOWN ON THIS DRAWING This drawing may be scaled or cross referenced to the scale bar for planning application purposes only. Do not scale for any other purpose, use figured dimensions to be reported to the Architect before work commences. This drawing is to be read in conjunction with all other relevant materials. OS Licence No. 100007327 |                  |    |           |            |    |      |      |            |    |          |