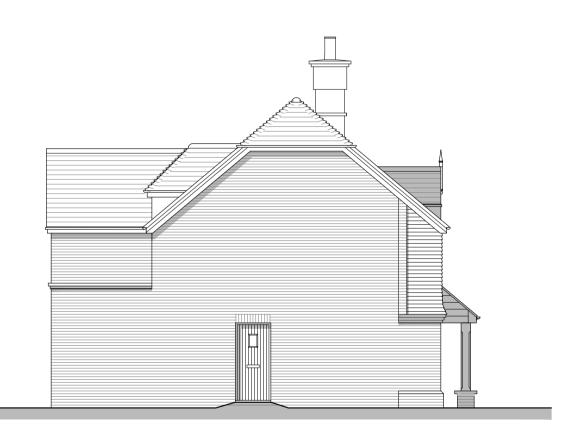

Front Elevation Plot 3

Side Elevation

**Rear Elevation Plot 3** 

Side Elevation

| Planning |
|----------|
|----------|

CLIENT: BlackOnyx Projects SCALE: 1:100 (A1 ORIGINAL) DRAWN: RPO 23125 DATE: 24.01.24

| PROJECT: | Sheepleas House,<br>West Horsely, KT24 6AL |  |  |  |
|----------|--------------------------------------------|--|--|--|
| DRAWING: | Proposed Plans and Elevations<br>Plot 3    |  |  |  |
|          |                                            |  |  |  |