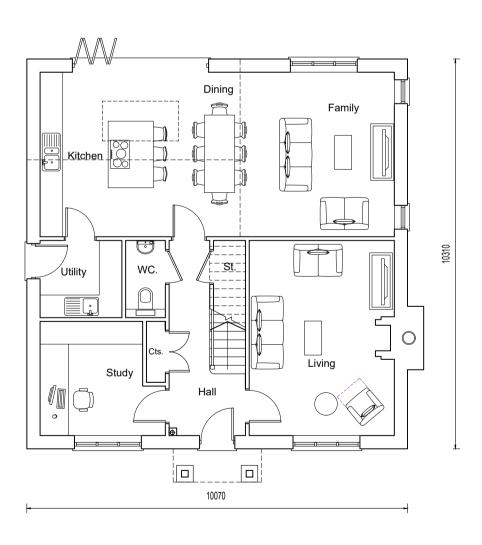

| Nationally Described S<br>(3 Bed 6 persor                       | •                                    |
|-----------------------------------------------------------------|--------------------------------------|
| Gross Internal Area<br>(requirement 102m²)                      | 165m²                                |
| Built-in storage *<br>(requirement 2.5m²)                       | 4.0 m <sup>2</sup>                   |
| Bed 1 - Double/ twin<br>(req. 11.5m², 2.75m wide)               | $19.45  \text{m}^2, \ 3.8  \text{m}$ |
| Bed 2 - Double/ twin<br>(req. 11.5m², 2.55m wide)               | 11.5 m², 3.36 m                      |
| Bed 3 - Double/ twin<br>(req. 11.5m², 2.55m wide)               | $11.5\text{m}^2, 3.36\text{m}$       |
| *Dressing rooms / walk- in wa<br>not included in storage figure |                                      |

Roof Plan

First Floor Plan

Ground Floor Plan

| REV. DATE                                                                                                                                                                                                                                                                                                                                                                                               |                  | BY | REV. DATE | REVISIONS: | BY | REV. | DATE | REVISIONS: | BY | STATUS:  |
|---------------------------------------------------------------------------------------------------------------------------------------------------------------------------------------------------------------------------------------------------------------------------------------------------------------------------------------------------------------------------------------------------------|------------------|----|-----------|------------|----|------|------|------------|----|----------|
| A 05/04/24                                                                                                                                                                                                                                                                                                                                                                                              | NDSS Table added | NR | 2         |            |    |      |      |            |    |          |
|                                                                                                                                                                                                                                                                                                                                                                                                         |                  |    |           |            |    |      |      |            |    | Planning |
| © COPYRIGHT EXISTS ON THE DESIGNS AND INFORMATION SHOWN ON THIS DRAWING This drawing may be scaled or cross referenced to the scale bar for planning application purposes only. Do not scale for any other purpose, use figured dimensions to be reported to the Architect before work commences. This drawing is to be read in conjunction with all other relevant materials. OS Licence No. 100007327 |                  |    |           |            |    |      |      |            |    |          |