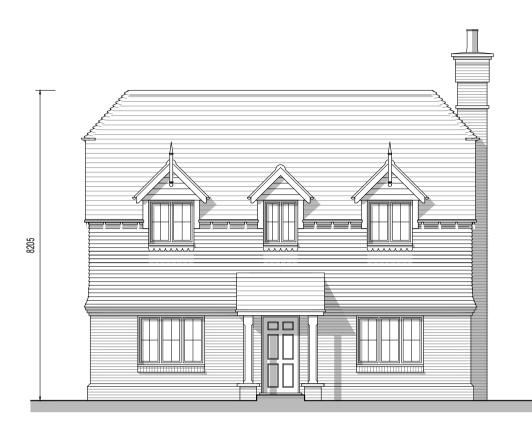

Front Elevation Plot 3

Side Elevation

**Rear Elevation Plot 3** 

Side Elevation

| Planning |
|----------|
|----------|

CLIENT: BlackOnyx Projects SCALE: 1:100 (A1 ORIGINAL) DRAWN: RPO 23125 DATE: 24.01.24

| PROJECT: | Sheepleas House,<br>West Horsely, KT24 6AL |  |  |  |
|----------|--------------------------------------------|--|--|--|
| DRAWING: | Proposed Plans and Elevations<br>Plot 3    |  |  |  |
|          |                                            |  |  |  |