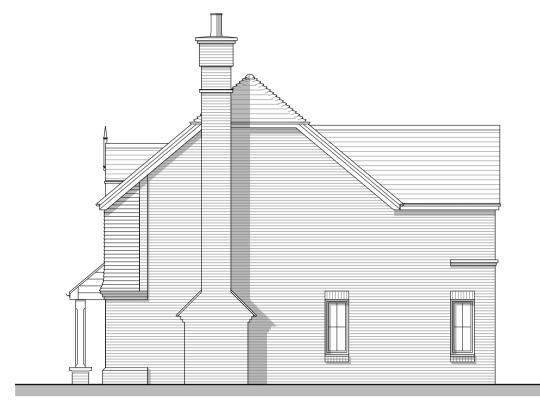

Front Elevation Plot 3

Side Elevation

**Rear Elevation Plot 3** 

Side Elevation

| Planning |
|----------|
|----------|

CLIENT: BlackOnyx Projects SCALE: 1:100 (A1 ORIGINAL) DRAWN: RPO 23125 DATE: 24.01.24

| PROJECT: | Sheepleas House,<br>West Horsely, KT24 6AL |  |  |  |
|----------|--------------------------------------------|--|--|--|
| DRAWING: | Proposed Plans and Elevations<br>Plot 3    |  |  |  |
|          |                                            |  |  |  |