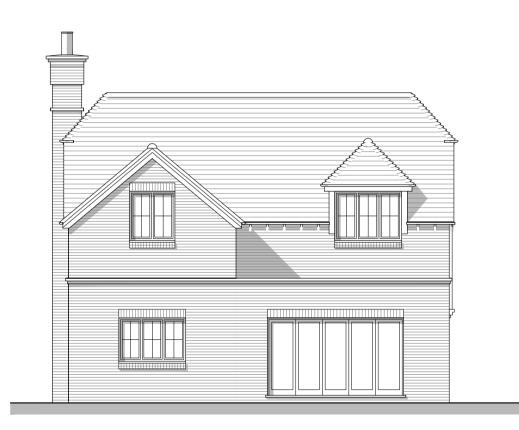

Front Elevation Plot 3

Side Elevation

**Rear Elevation Plot 3** 

Side Elevation

| Planning |
|----------|
|----------|

CLIENT: BlackOnyx Projects SCALE: 1:100 (A1 ORIGINAL) DRAWN: RPO 23125 DATE: 24.01.24

| PROJECT: | Sheepleas House,<br>West Horsely, KT24 6AL |  |  |  |
|----------|--------------------------------------------|--|--|--|
| DRAWING: | Proposed Plans and Elevations<br>Plot 3    |  |  |  |
|          |                                            |  |  |  |