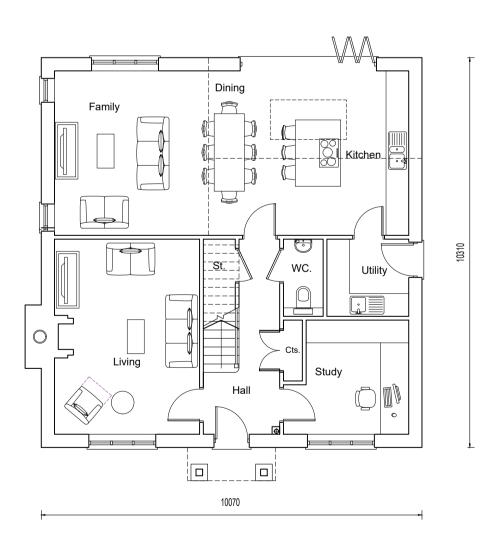

## Roof Plan

First Floor Plan

Ground Floor Plan

Front Elevation Plot 4

Side Elevation

Side Elevation

| DATE     | REVISIONS:       | BY REV. DATE | REVISIONS: | BY | REV. DATE | REVISIONS: BY | STATUS:     |
|----------|------------------|--------------|------------|----|-----------|---------------|-------------|
| 05/04/24 | NDSS Table added | NR           |            |    |           |               |             |
|          |                  |              |            |    |           |               |             |
|          |                  |              |            |    |           |               |             |
|          |                  |              |            |    |           |               | Planning    |
|          |                  |              |            |    |           |               | PIAIIIIII   |
|          |                  |              |            |    |           |               | i idililiig |
|          |                  |              |            |    |           |               |             |