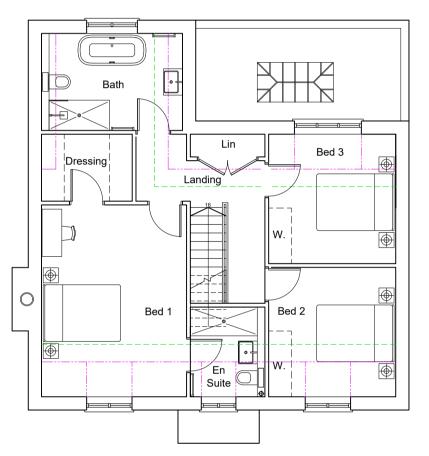

| Gross Internal Area (requirement 102m²)        | 165m²                             |
|------------------------------------------------|-----------------------------------|
| Built-in storage * (requirement 2.5m²)         | 4.0 m²                            |
| Bed 1 - Double/ twin (req. 11.5m², 2.75m wide) | $19.45\text{m}^2$ , $3.8\text{m}$ |
| Bed 2 - Double/ twin (req. 11.5m², 2.55m wide) | 11.5 m², 3.36 m                   |
| Bed 3 - Double/ twin (reg. 11.5m², 2.55m wide) | 11.5 m², 3.36 m                   |

\*Dressing rooms / walk- in wardrobes and wardrobes not included in storage figure above

## Roof Plan

First Floor Plan

Ground Floor Plan

Front Elevation Plot 4

Side Elevation

Side Elevation

| DATE     | REVISIONS:       | BY REV. DATE | REVISIONS: | BY | REV. DATE | REVISIONS: BY | STATUS:     |
|----------|------------------|--------------|------------|----|-----------|---------------|-------------|
| 05/04/24 | NDSS Table added | NR           |            |    |           |               |             |
|          |                  |              |            |    |           |               |             |
|          |                  |              |            |    |           |               |             |
|          |                  |              |            |    |           |               | Planning    |
|          |                  |              |            |    |           |               | PIAIIIIII   |
|          |                  |              |            |    |           |               | i idililiig |
|          |                  |              |            |    |           |               |             |