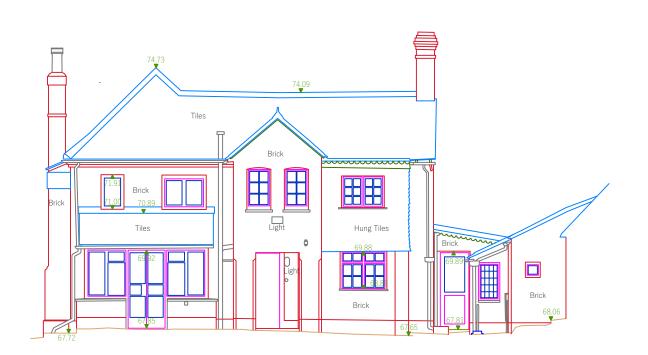

Datum 66.00m East (Front) Elevation

Datum 66.00m South (Side) Elevation

# Tiles

Datum 66.00m East (Front) Elevation

North (Side) Elevation