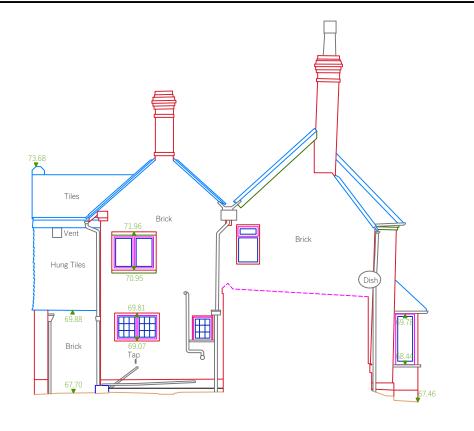

Datum 66.00m East (Front) Elevation

Datum 66.00m South (Side) Elevation

# Tiles

Datum 66.00m East (Front) Elevation

North (Side) Elevation