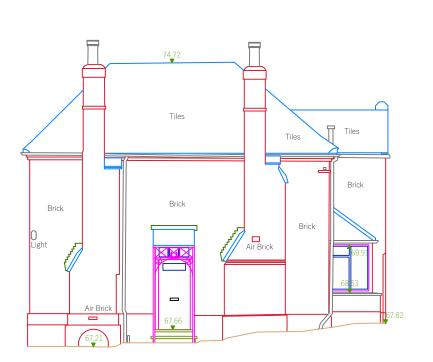

Datum 66.00m East (Front) Elevation

Datum 66.00m South (Side) Elevation

# Tiles

Datum 66.00m East (Front) Elevation

North (Side) Elevation