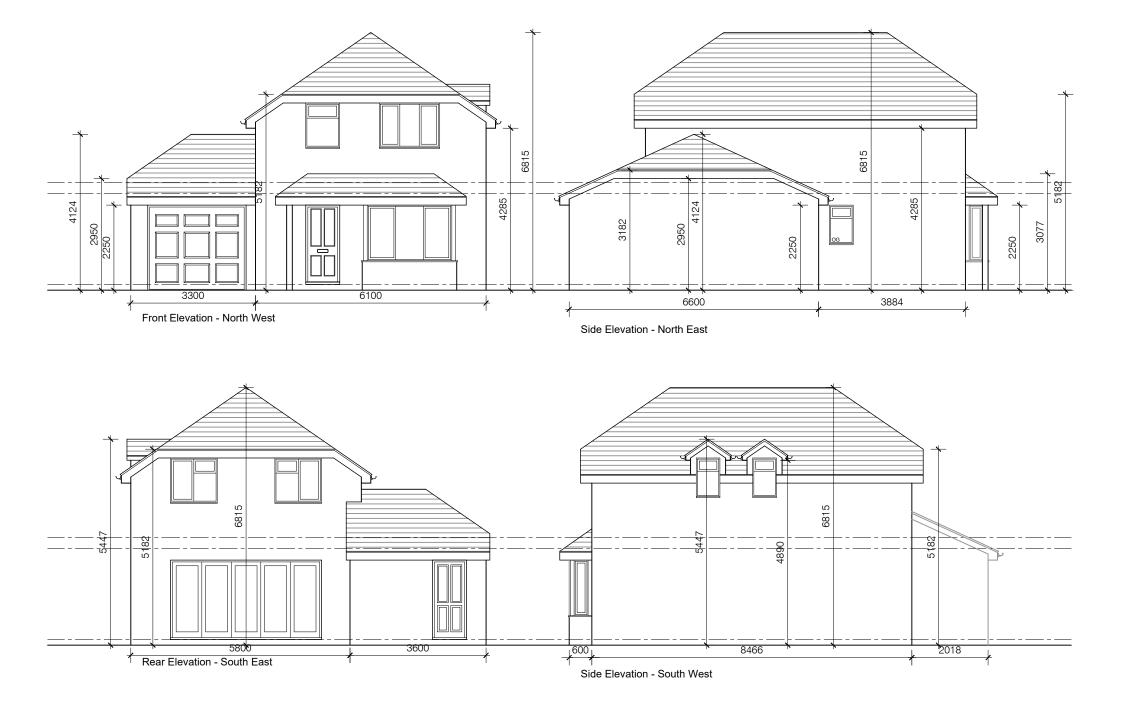

All dimensions are in millimetres unless noted otherwise.

INITIAL CHECKED **PLANNING** 

## harding rose architects

PROJECT Woodstock Villas, Frimley Road, Ash Vale, Guildford, GU21 5PP

Proposed Elevations

1:100 @A3 16.04.24 23.1114 HB

P.203