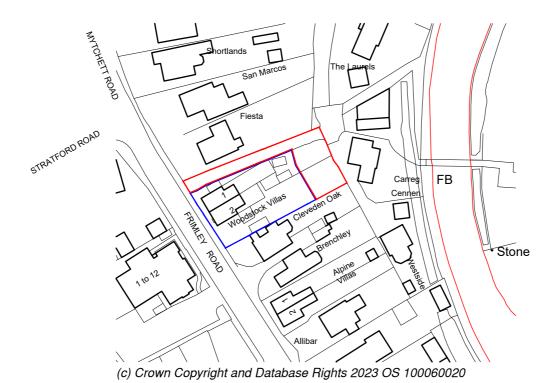

## harding rose architects

CLIENT

PROJECT Woodstock Villas, Frimley Road, Ash Vale, Guildford, **GU21 5PP** 

Location Plan

| SCALE     | DATE        | 1   |       |   |
|-----------|-------------|-----|-------|---|
| 1:100 @A3 | 16.04.24    |     |       |   |
| DRAWN     | PROJECT NO. |     |       |   |
| НВ        | 23.1114     |     | L.201 | Α |
|           | . —         | . — |       |   |