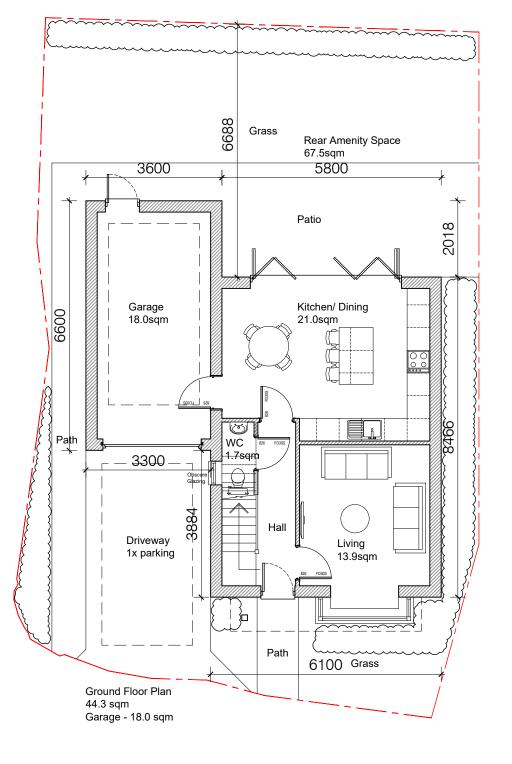

## harding rose architects

PROJECT Woodstock Villas, Frimley Road, Ash Vale, Guildford, GU21 5PP

Proposed Plans

1:100 @A3 16.04.24 DRAWN HB 23.1114

P.202