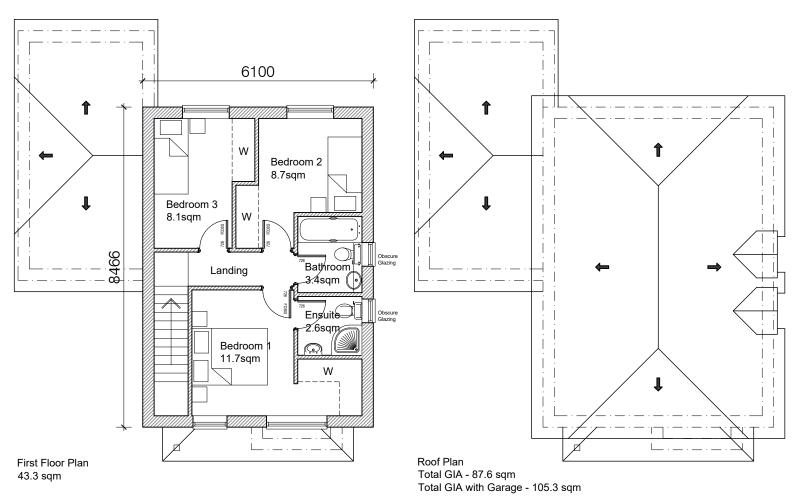

## harding rose architects

PROJECT Woodstock Villas, Frimley Road, Ash Vale, Guildford, GU21 5PP

Proposed Plans

1:100 @A3 16.04.24 DRAWN HB 23.1114

P.202