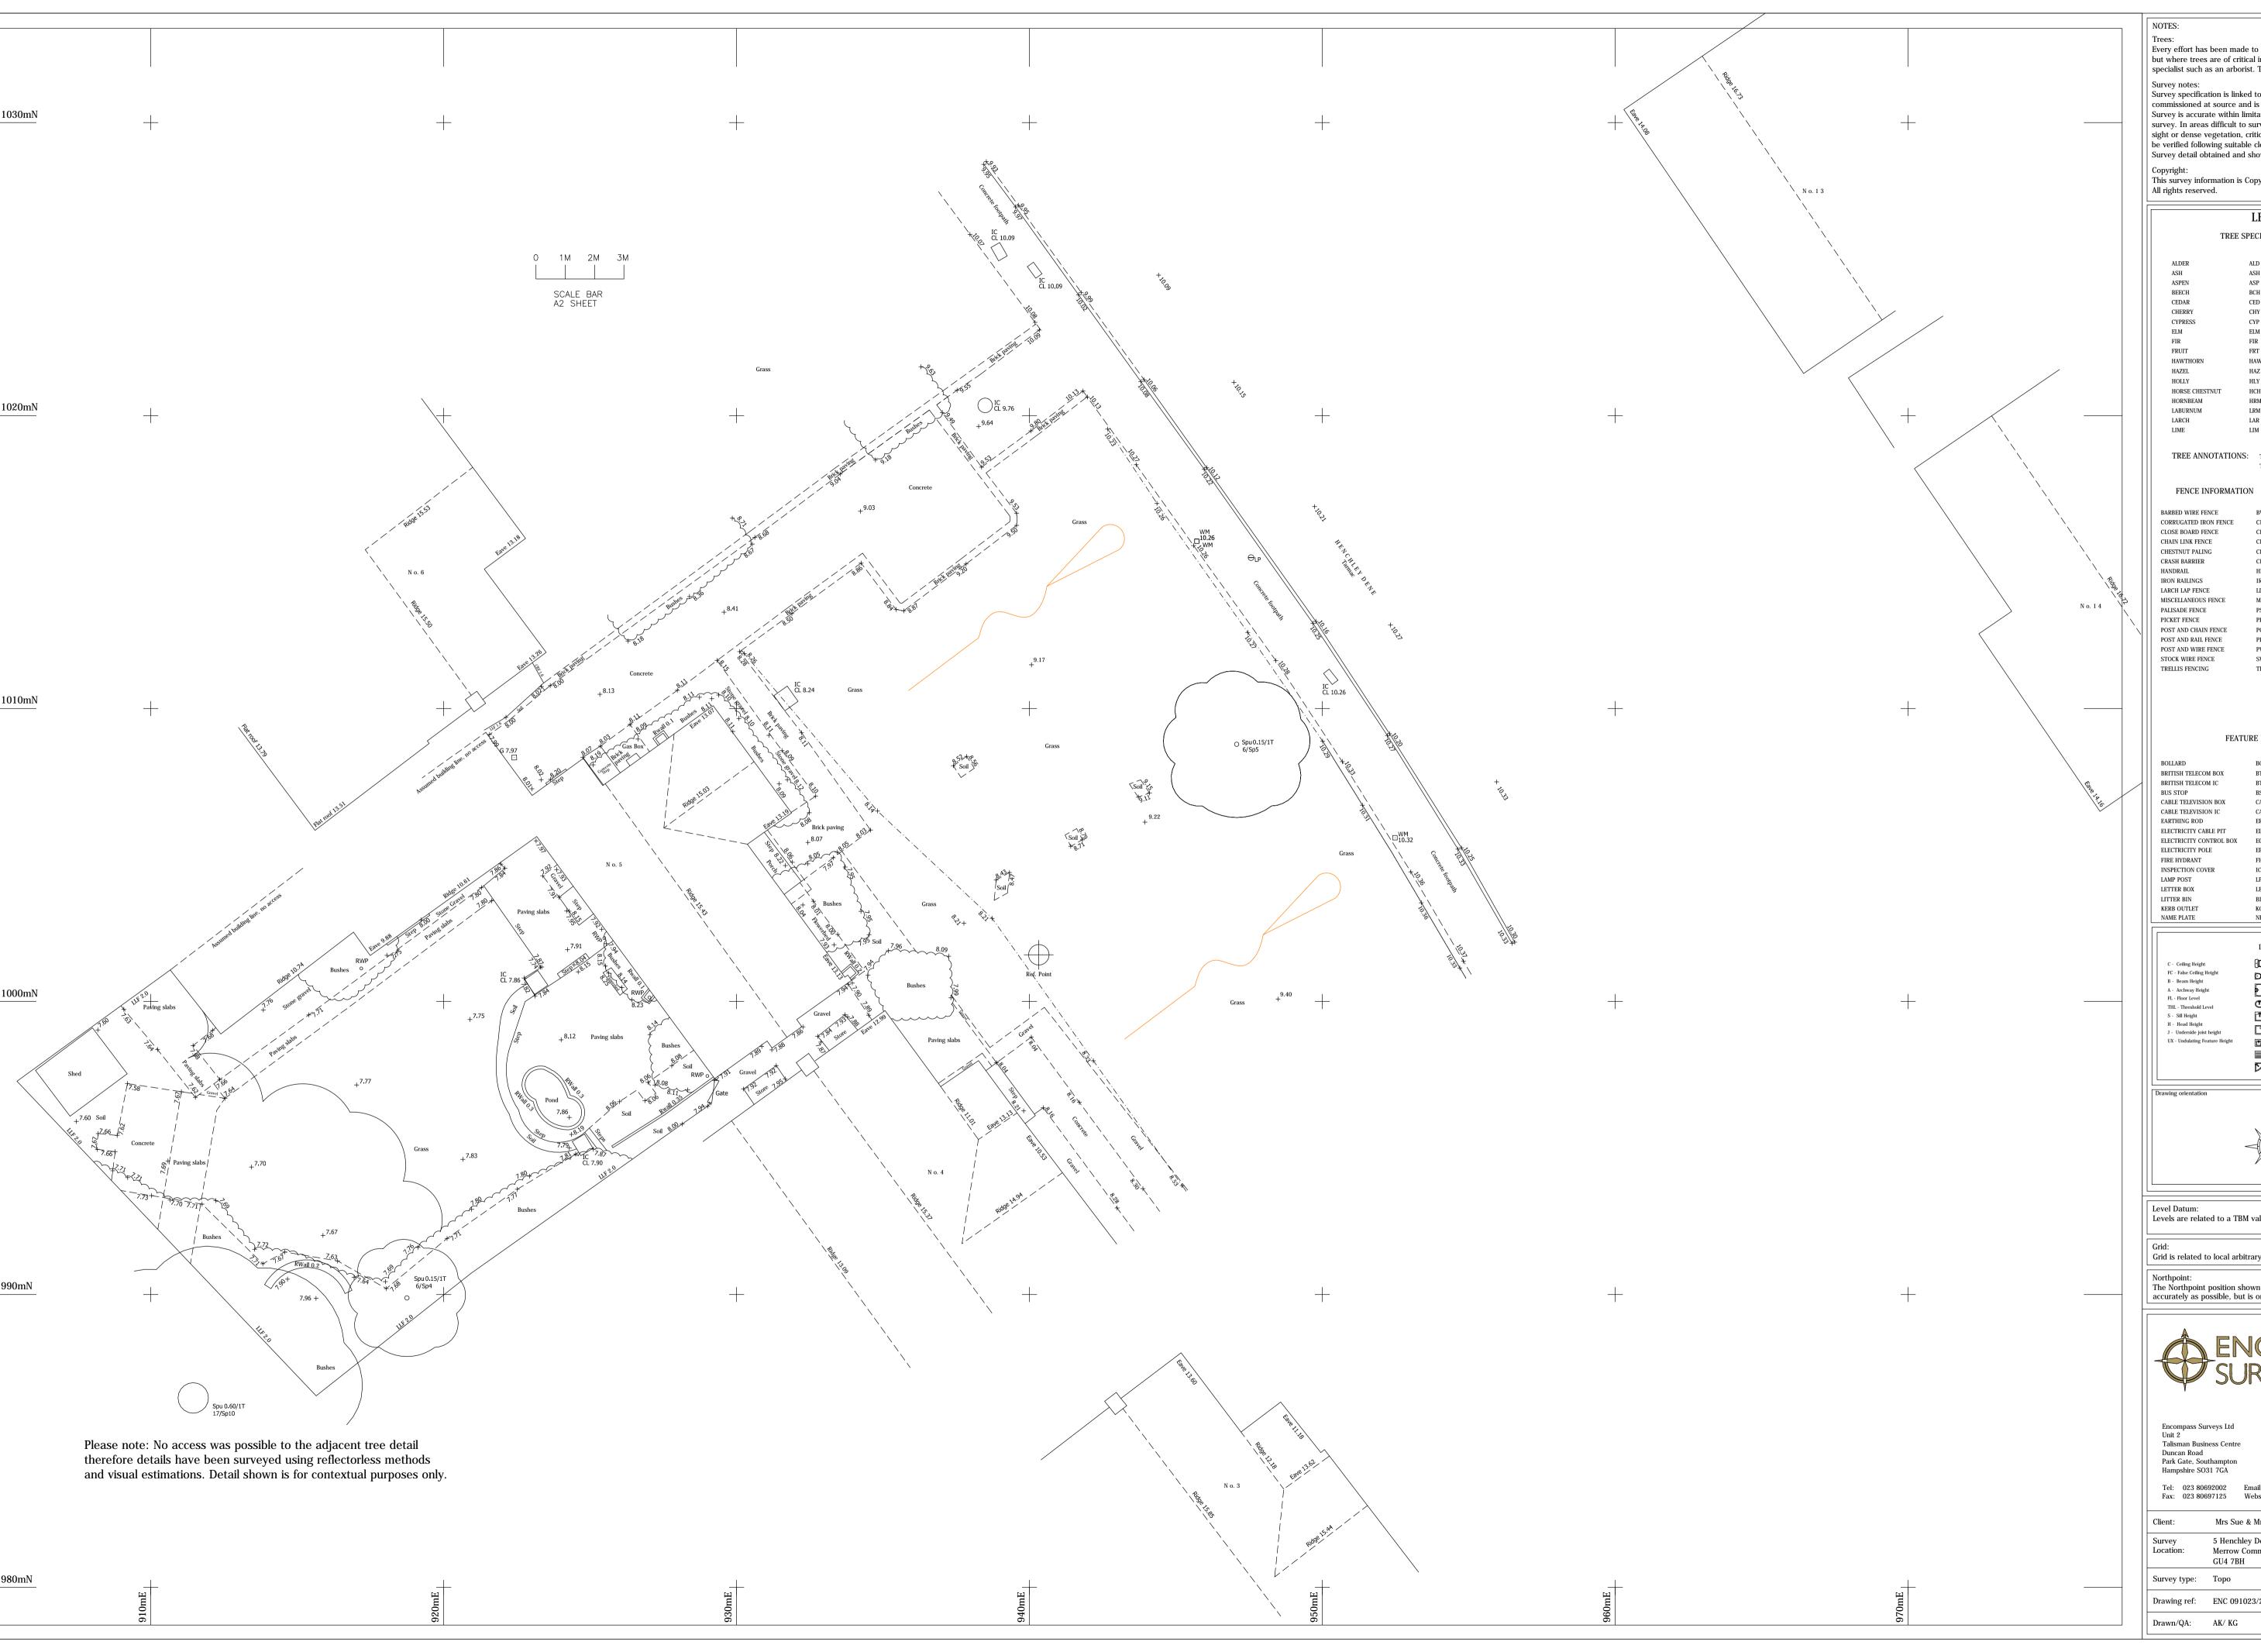

Every effort has been made to identify and detail all trees on site but where trees are of critical importance we suggest the use of a specialist such as an arborist. Tree spread and heights are indicative.

Survey notes:
Survey specification is linked to the original purpose of the survey commissioned at source and is to be used for this purpose only.

commissioned at source and is to be used for this purpose only.

Survey is accurate within limitations of site conditions at the time of survey. In areas difficult to survey due to restricted access, lines of sight or dense vegetation, critical dimensions and positions should be verified following suitable clearance.

Survey detail obtained and shown is relative to the plotting scale.

Copyright:
This survey information is Copyright Encompass Surveys Ltd (2009).
All rights reserved.

| gnts reserved. |             |               |      |  |  |
|----------------|-------------|---------------|------|--|--|
|                |             |               |      |  |  |
| LEGEND         |             |               |      |  |  |
| m              | DEE ODEOLEG | NEODMATION.   |      |  |  |
| T              | REE SPECIES | INFORMATION   |      |  |  |
|                |             |               |      |  |  |
| ALDER          | ALD         | LOCUST        | LOC  |  |  |
| ASH            | ASH         | LONDON PLANE  | LPN  |  |  |
| ASPEN          | ASP         | MAGNOLIA      | MAG  |  |  |
| BEECH          | BCH         | MAPLE         | MPL  |  |  |
| CEDAR          | CED         | OAK           | OAK  |  |  |
| CHERRY         | CHY         | PINE          | PNE  |  |  |
| CYPRESS        | CYP         | POPLAR        | POP  |  |  |
| ELM            | ELM         | PRUNUS        | PNS  |  |  |
| FIR            | FIR         | RHODODENDRONS | RDN  |  |  |
| EDITE          | EDT         | DOWAN         | DIAM |  |  |

| ASP | MAGNOLIA                                                     | MAG                                                                                                                                                                                                                                          |
|-----|--------------------------------------------------------------|----------------------------------------------------------------------------------------------------------------------------------------------------------------------------------------------------------------------------------------------|
| BCH | MAPLE                                                        | MPL                                                                                                                                                                                                                                          |
| CED | OAK                                                          | OAK                                                                                                                                                                                                                                          |
| CHY | PINE                                                         | PNE                                                                                                                                                                                                                                          |
| CYP | POPLAR                                                       | POP                                                                                                                                                                                                                                          |
| ELM | PRUNUS                                                       | PNS                                                                                                                                                                                                                                          |
| FIR | RHODODENDRONS                                                | RDN                                                                                                                                                                                                                                          |
| FRT | ROWAN                                                        | RWN                                                                                                                                                                                                                                          |
| HAW | SILVER BIRCH                                                 | SIB                                                                                                                                                                                                                                          |
| HAZ | SORBUS                                                       | SOR                                                                                                                                                                                                                                          |
| HLY | SWEET CHESTNUT                                               | SCH                                                                                                                                                                                                                                          |
| HCH | SYCAMORE                                                     | SYC                                                                                                                                                                                                                                          |
| HRM | WALNUT                                                       | WN                                                                                                                                                                                                                                           |
| LRM | WILLOW                                                       | WLV                                                                                                                                                                                                                                          |
| LAR | YEW                                                          | YEW                                                                                                                                                                                                                                          |
| LIM | SPECIES UNKNOWN                                              | SPU                                                                                                                                                                                                                                          |
|     | COPPICED                                                     | COP                                                                                                                                                                                                                                          |
|     | Species / Tree Boll Size / No<br>Height / Tree Canopy Spread |                                                                                                                                                                                                                                              |
|     | BCH CED CHY CYP ELM FIR FRT HAW HAZ HLY HCH HRM LRM LAR LIM  | BCH MAPLE CED OAK CHY PINE CYP POPLAR ELM PRUNUS FIR RHODODENDRONS FRT ROWAN HAW SILVER BIRCH HAZ SORBUS HLY SWEET CHESTNUT HCH SYCAMORE HRM WALNUT LRM WILLOW LAR YEW LIM SPECIES UNKNOWN COPPICED  ONS: Tree Species / Tree Boll Size / No |

| FENCE INFORMATION     |     | LEVEL INFORMATION   |      |
|-----------------------|-----|---------------------|------|
| BARBED WIRE FENCE     | BWF | BASEMENT LEVEL      | BTL  |
| CORRUGATED IRON FENCE | CIF | BED LEVEL           | BL   |
| CLOSE BOARD FENCE     | CBF | COVER LEVEL         | CL   |
| CHAIN LINK FENCE      | CLF | DAMP PROOF COURSE   | DPC  |
| CHESTNUT PALING       | CPF | FLOOR LEVEL         | FL   |
| CRASH BARRIER         | CBR | INVERT LEVEL        | IL   |
| HANDRAIL              | HDL | OUTFALL LEVEL       | OL   |
| IRON RAILINGS         | IRF | THRESHOLD LEVEL     | THL  |
| LARCH LAP FENCE       | LLF | FOUL WATER          | FW   |
| MISCELLANEOUS FENCE   | MSF | SURFACE WATER       | SW   |
| PALISADE FENCE        | PSF | UNABLE TO LIFT      | UTL  |
| PICKET FENCE          | PKF | WATER LEVEL         | WL   |
| POST AND CHAIN FENCE  | PCF |                     |      |
| POST AND RAIL FENCE   | PRF |                     |      |
| POST AND WIRE FENCE   | PWF | SURFACE INFORMATION |      |
| STOCK WIRE FENCE      | SWF |                     |      |
| TRELLIS FENCING       | TIF | CONCRETE            | Conc |

TACTILE PAVING FEATURE INFORMATION

BRICK PAVERS FLOWERBED PAVING SLABS RETAINING WALL

NOTICE BOARD BRITISH TELECOM BOX BRITISH TELECOM IC RAIN WATER PIPE RAISED FLOWERBED CABLE TELEVISION BOX ROAD SIGN CABLE TELEVISION IC RODDING EYE EARTHING ROD SERVICE MARKER POST ELECTRICITY CABLE PIT SOIL VENT PIPE ELECTRICITY CONTROL BOX ECB STOP COCK ELECTRICITY POLE STOP VALVE FIRE HYDRANT TELEGRAPH POLE INSPECTION COVER TELEPHONE CALL BOX TRAFFIC SIGNAL TRAFFIC SIGNALS IC WATER METER WATER TAP

S - Sill Height H - Head Height J - Underside joist height

LEGEND

Level Datum: Levels are related to a TBM value 10.00

Grid:
Grid is related to local arbitrary grid established at the time of survey

Northpoint:
The Northpoint position shown on this drawing has been located as accurately as possible, but is only indicative of true North

Encompass Surveys Ltd Unit 2 Talisman Business Centre Duncan Road Park Gate, Southampton Hampshire SO31 7GA

Tel: 023 80692002 Email: info@encompass-surveys.co.uk Mrs Sue & Mr Victor Lanson c/o Simon Collins

5 Henchley Dene Merrow Common GU4 7BH Scale: 1:100@A1 Drawing ref: ENC 091023/2960/S1 Date: October 2023