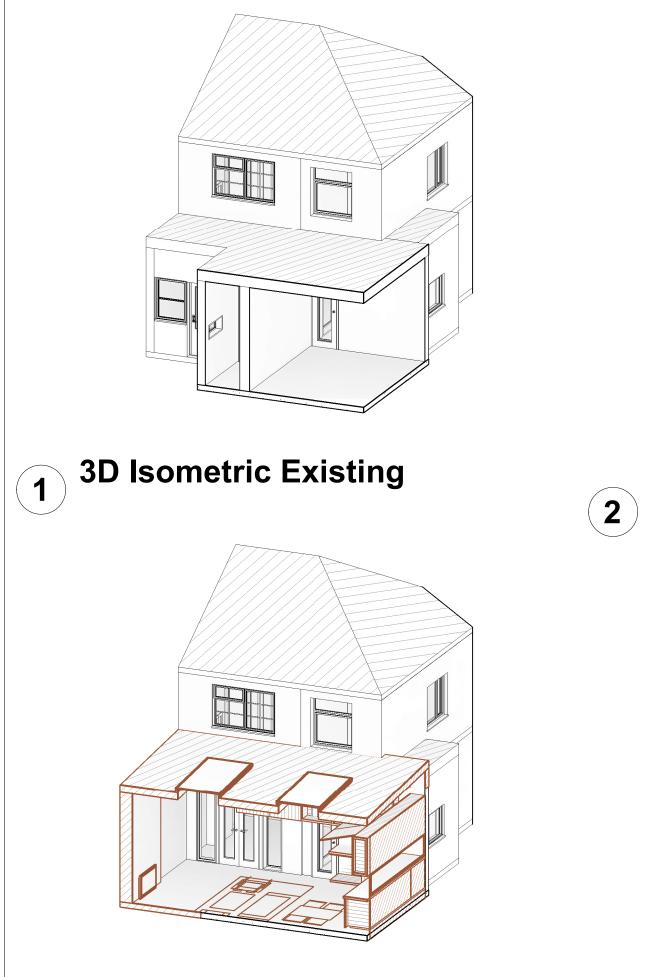

## ADDRESS:

119 Velsheda Road, Shirley, Solihull, West Midlands B90 2JP

| DRAWN BY    | S.B                           |  |
|-------------|-------------------------------|--|
| DRAWING NO. | Arch - A110                   |  |
| TITLE       | Isometric Views               |  |
| DATE        | 01-02-23                      |  |
|             | EXISTING STRUCTURE            |  |
|             | STRUCTURE TO BE<br>DEMOLISHED |  |
|             | PROPOSED<br>STRUCTURE         |  |
| LEGEND      | SHARED WALL                   |  |