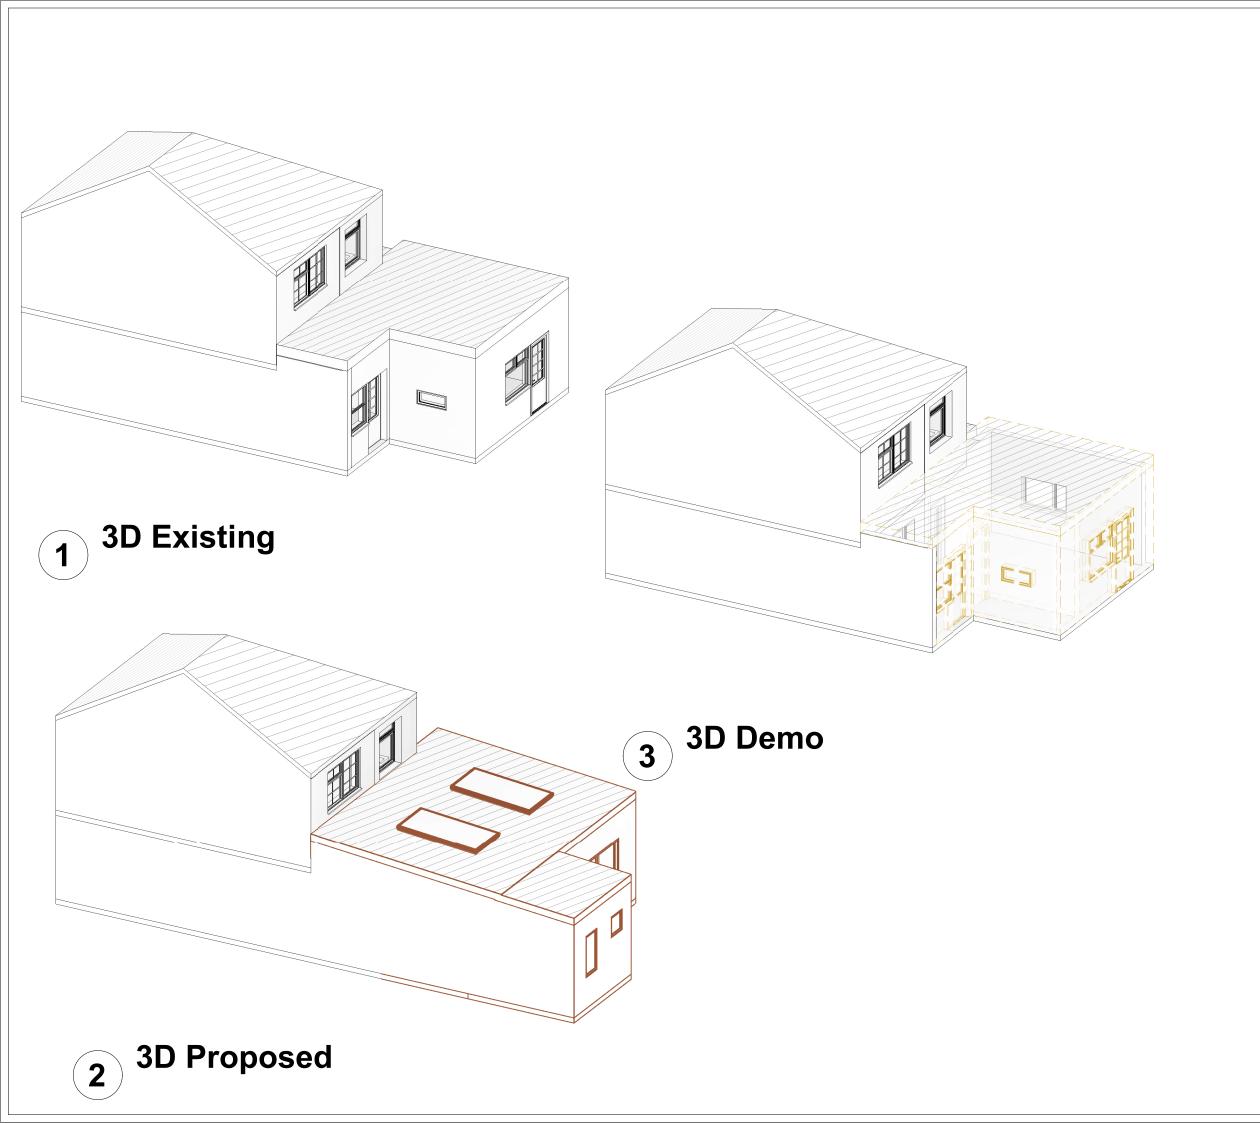

## ADDRESS:

119 Velsheda Road, Shirley, Solihull, West Midlands B90 2JP

| S.B                        |
|----------------------------|
| Arch - A111                |
| 3D Views                   |
| 01-02-23                   |
| EXISTING STRUCTURE         |
| STRUCTURE TO BE DEMOLISHED |
| PROPOSED STRUCTURE         |
| SHARED WALL                |
|                            |

SCALE: 1:100 @ A3