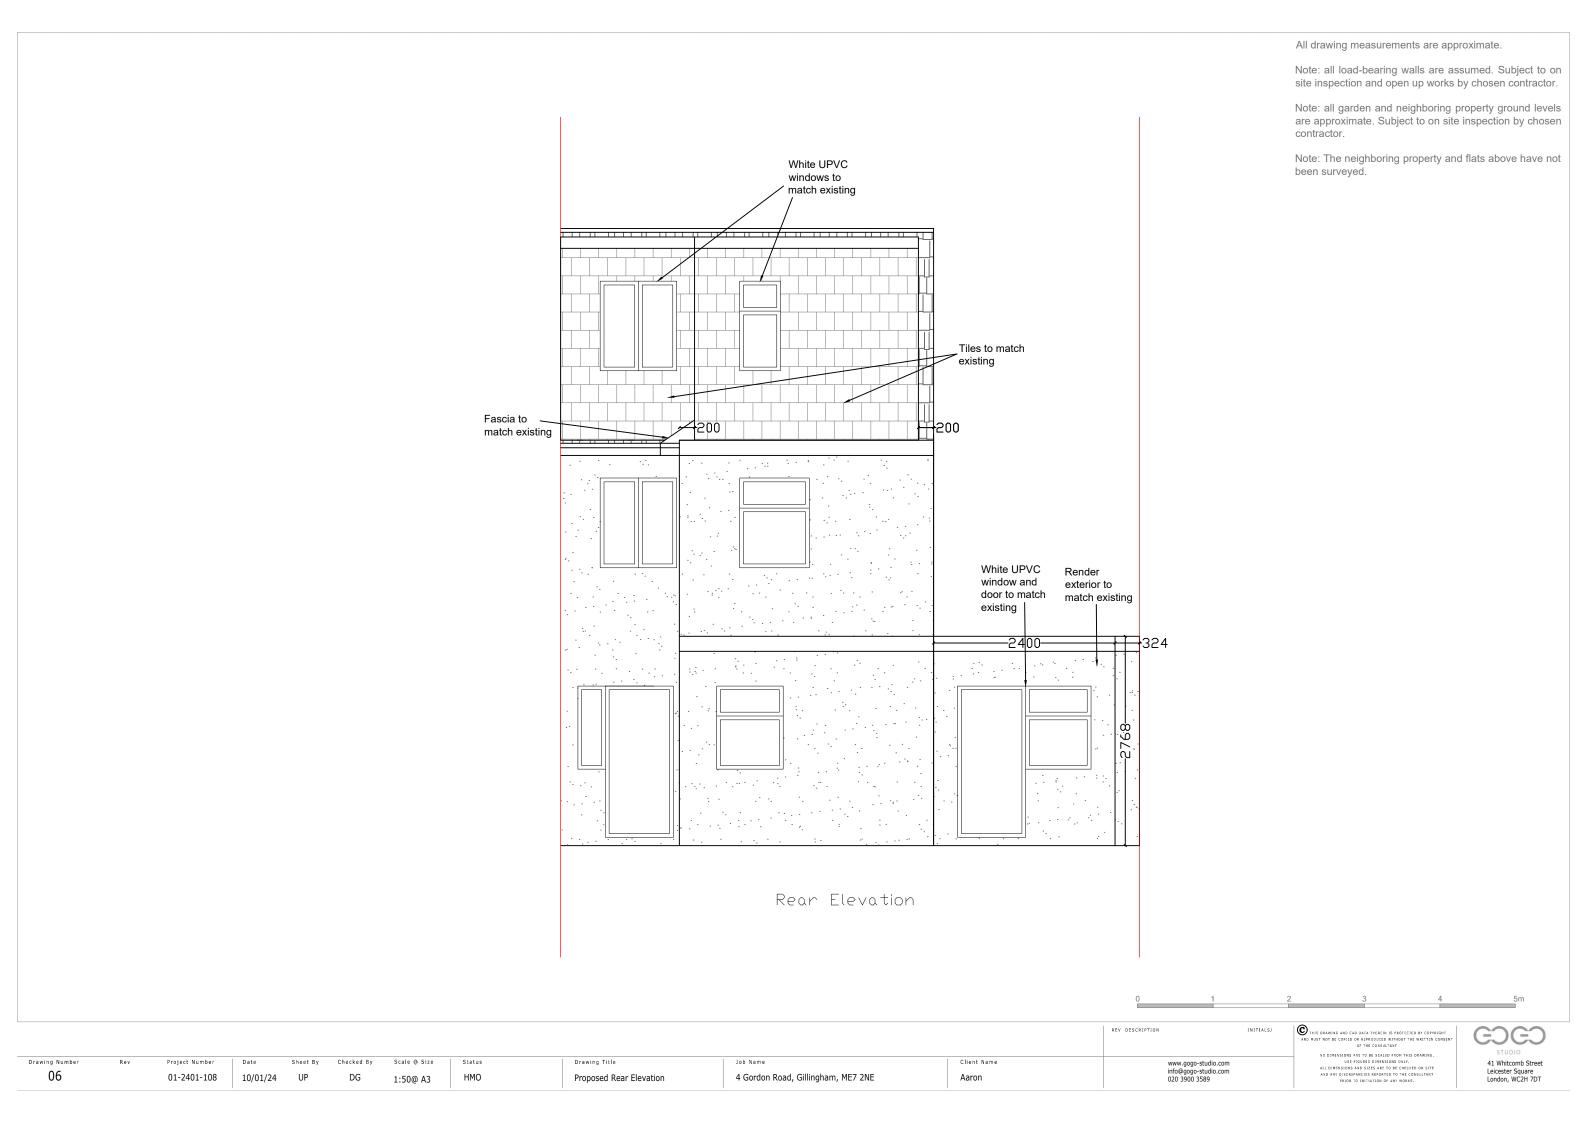

- New wall S)))- Combined smoke detector & sounder (H)))- Combined heat detector & sounder - Fire blanket EL - Emergency lighting unit FD - Fire door - Dry powder fire THIS DRAWING AND CAD DATA THEREIN IS PROTECTED BY COPYRIGHT
AND MUST NOT BE COPIED OR REPRODUCED WITHOUT THE WRITTEN CONSEL
OF THE CONSULTANT
NO DIMENSIONS ARE TO BE SCALED FAIRM THE DRAWING.
USE TREASURED DIMENSIONS DAY.
ALL DIMENSIONS AND SIZES ARE TO BE CHECKED ON SITE
AND ANY DISCEPBREISE REPORTED TO THE CONSULTANT
FRIDR TO INITIATION OF ARY WORKS. www.gogo-studio.com info@gogo-studio.com 020 3900 3589 41 Whitcomb Street Leicester Square London, WC2H 7DT Drawing Number Checked By Scale @ Size Drawing Title Client Name 03 01-2401-108 10/01/24 HMO 4 Gordon Road, Gillingham, ME7 2NE Aaron 1:50@ A3 Proposed Loft Floor