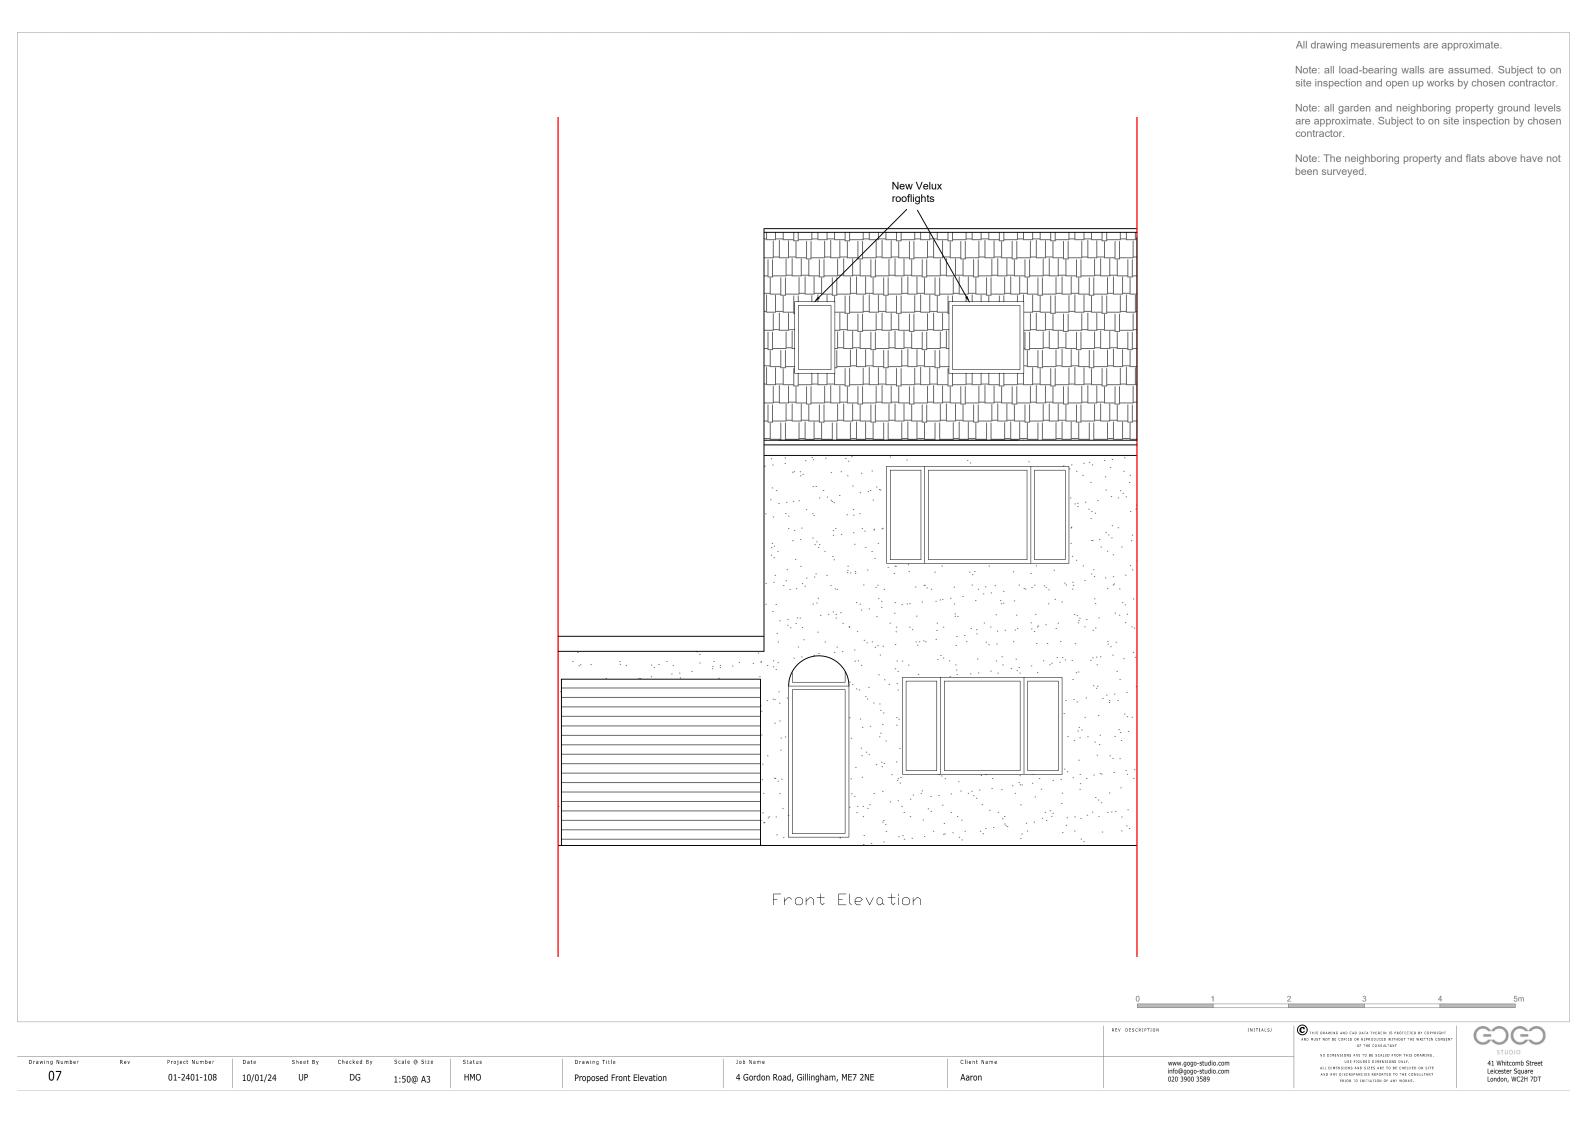

New wall S)))- Combined smoke detector & sounder (H)))- Combined heat detector & sounder - Fire blanket EL - Emergency lighting unit FD - Fire door - Dry powder fire THIS DRAWING AND CAD DATA THEREIN IS PROTECTED BY COPYRIGHT
AND MUST NOT BE COPIED OR REPRODUCED WITHOUT THE WRITTEN CONSEL
OF THE CONSULTANT
NO DIMENSIONS ARE TO BE SCALED FAIRM THE DRAWING.
USE TREASURED DIMENSIONS DAY.
ALL DIMENSIONS AND SIZES ARE TO BE CHECKED ON SITE
AND ANY DISCEPBREISE REPORTED TO THE CONSULTANT
FRIDR TO INITIATION OF ARY WORKS. www.gogo-studio.com info@gogo-studio.com 020 3900 3589 41 Whitcomb Street Leicester Square London, WC2H 7DT Drawing Number Checked By Scale @ Size Drawing Title Client Name 03 01-2401-108 10/01/24 HMO 4 Gordon Road, Gillingham, ME7 2NE Aaron 1:50@ A3 Proposed Loft Floor