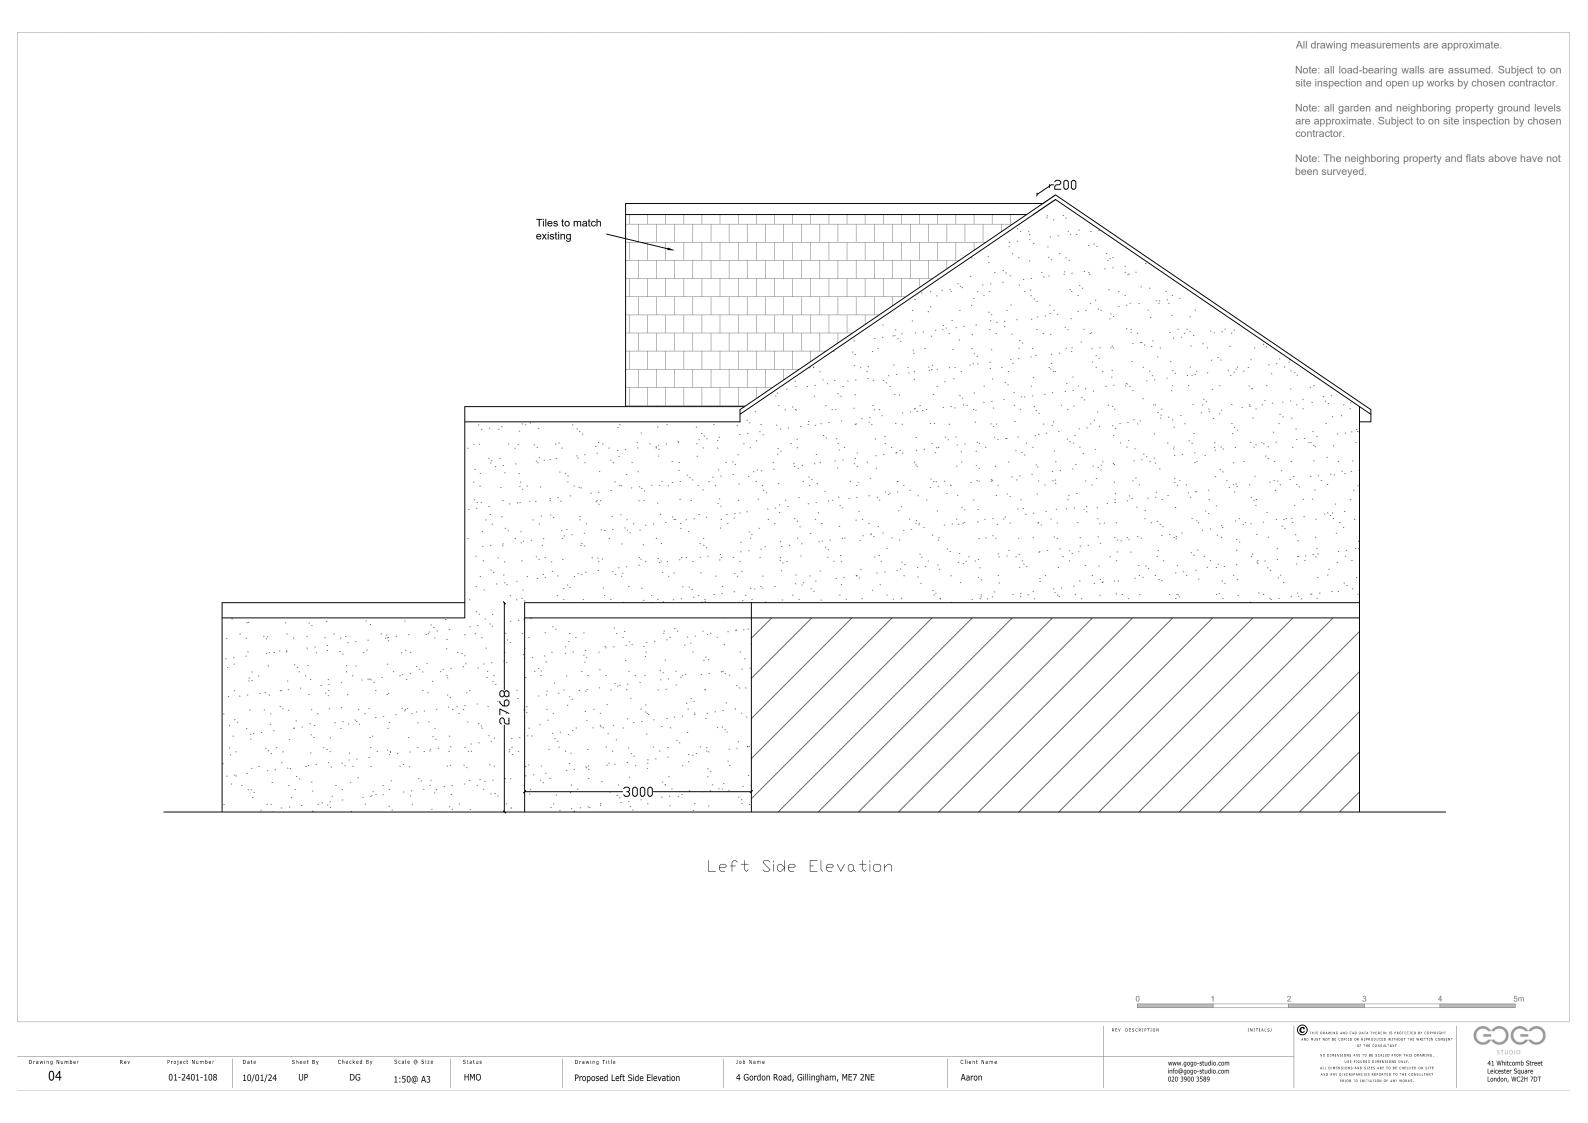

All drawing measurements are approximate. Note: all load-bearing walls are assumed. Subject to on site inspection and open up works by chosen contractor. Note: all garden and neighboring property ground levels are approximate. Subject to on site inspection by chosen contractor. Note: The neighboring property and flats above have not been surveyed. Roof ridge AOV Smoke vent Rooflight DN -7473 Rooflight <del>--</del>1706-27.2m<sup>2</sup> KEY Loft Floor Plan - New wall S)))- Combined smoke detector & sounder (H)))- Combined heat detector & sounder - Fire blanket EL - Emergency lighting unit FD - Fire door - Dry powder fire THIS DRAWING AND CAD DATA THEREIN IS PROTECTED BY COPYRIGHT
AND MUST NOT BE COPIED OR REPRODUCED WITHOUT THE WRITTEN CONSEL
OF THE CONSULTANT
NO DIMENSIONS ARE TO BE SCALED FAIRM THE DRAWING.
USE TREASURED DIMENSIONS DAY.
ALL DIMENSIONS AND SIZES ARE TO BE CHECKED ON SITE
AND ANY DISCEPBREISE REPORTED TO THE CONSULTANT
FRIDR TO INITIATION OF ARY WORKS. www.gogo-studio.com info@gogo-studio.com 020 3900 3589 41 Whitcomb Street Leicester Square London, WC2H 7DT Drawing Number Checked By Scale @ Size Drawing Title Client Name 03 01-2401-108 10/01/24 HMO 4 Gordon Road, Gillingham, ME7 2NE Aaron 1:50@ A3 Proposed Loft Floor