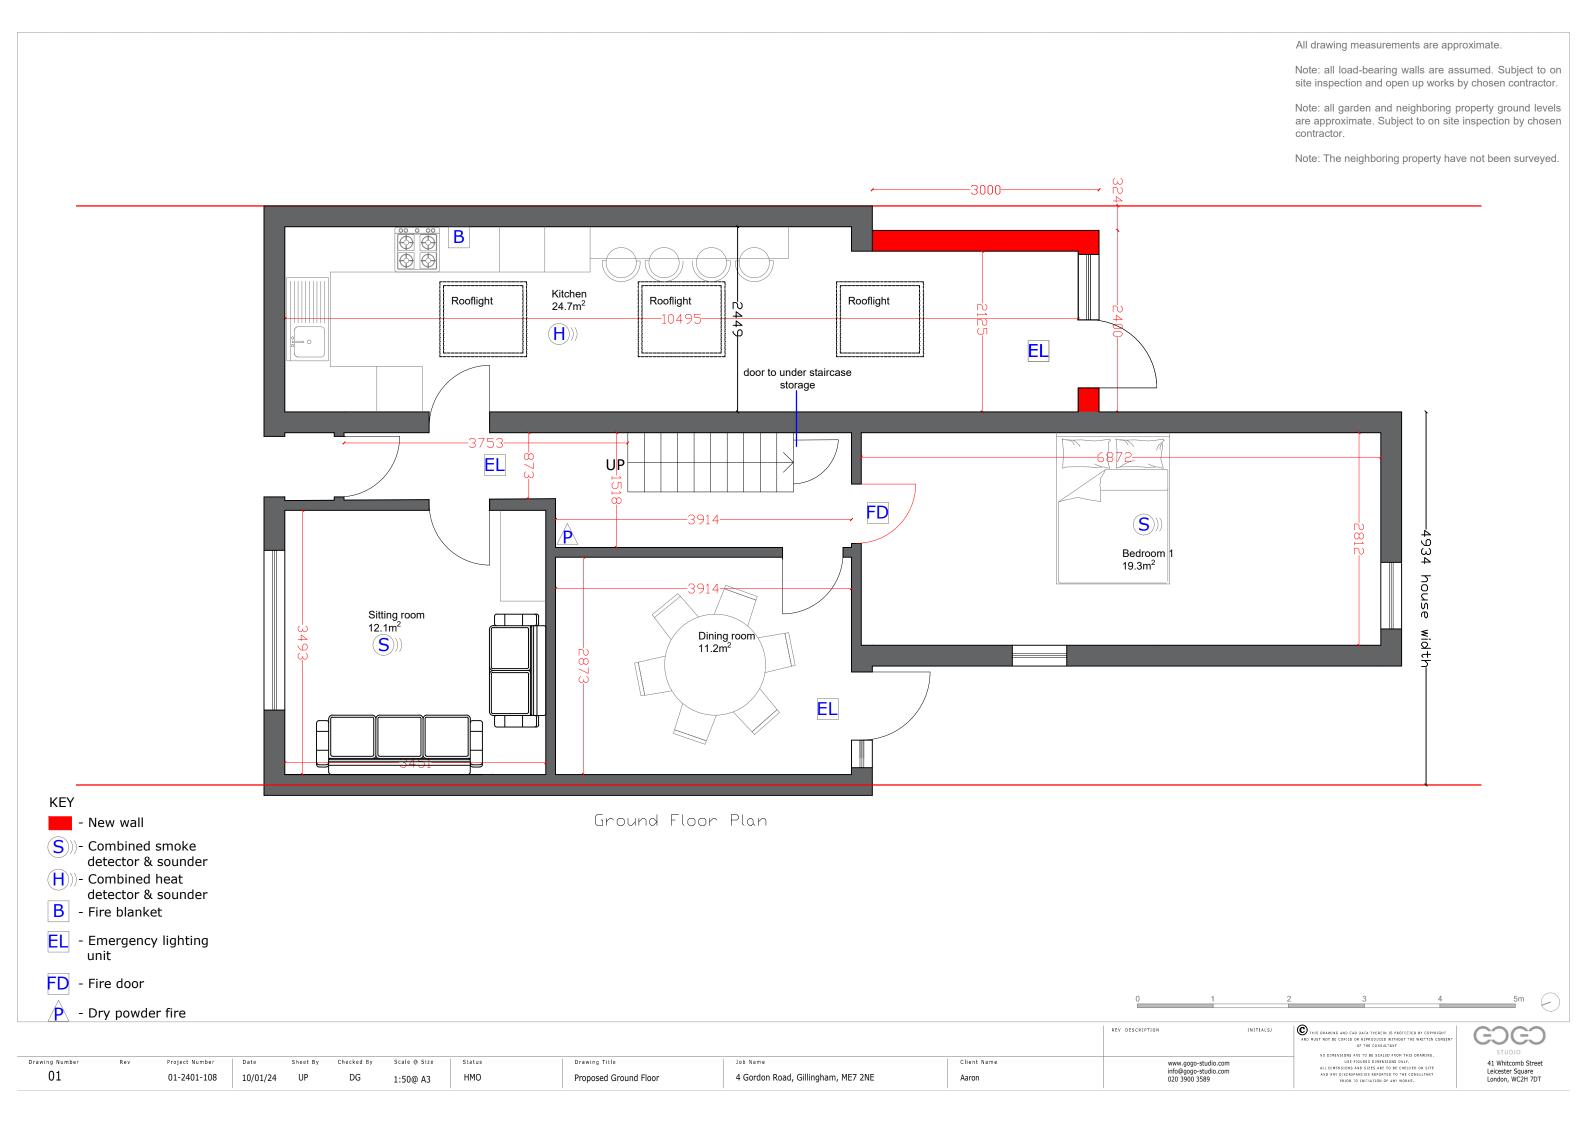

All drawing measurements are approximate. Note: all load-bearing walls are assumed. Subject to on site inspection and open up works by chosen contractor. Note: all garden and neighboring property ground levels are approximate. Subject to on site inspection by chosen contractor. Note: The neighboring property and flats above have not been surveyed. Roof ridge AOV Smoke vent Rooflight DN -7473 Rooflight <del>--</del>1706-27.2m<sup>2</sup> KEY Loft Floor Plan - New wall S)))- Combined smoke detector & sounder (H)))- Combined heat detector & sounder - Fire blanket EL - Emergency lighting unit FD - Fire door - Dry powder fire THIS DRAWING AND CAD DATA THEREIN IS PROTECTED BY COPYRIGHT
AND MUST NOT BE COPIED OR REPRODUCED WITHOUT THE WRITTEN CONSEL
OF THE CONSULTANT
NO DIMENSIONS ARE TO BE S