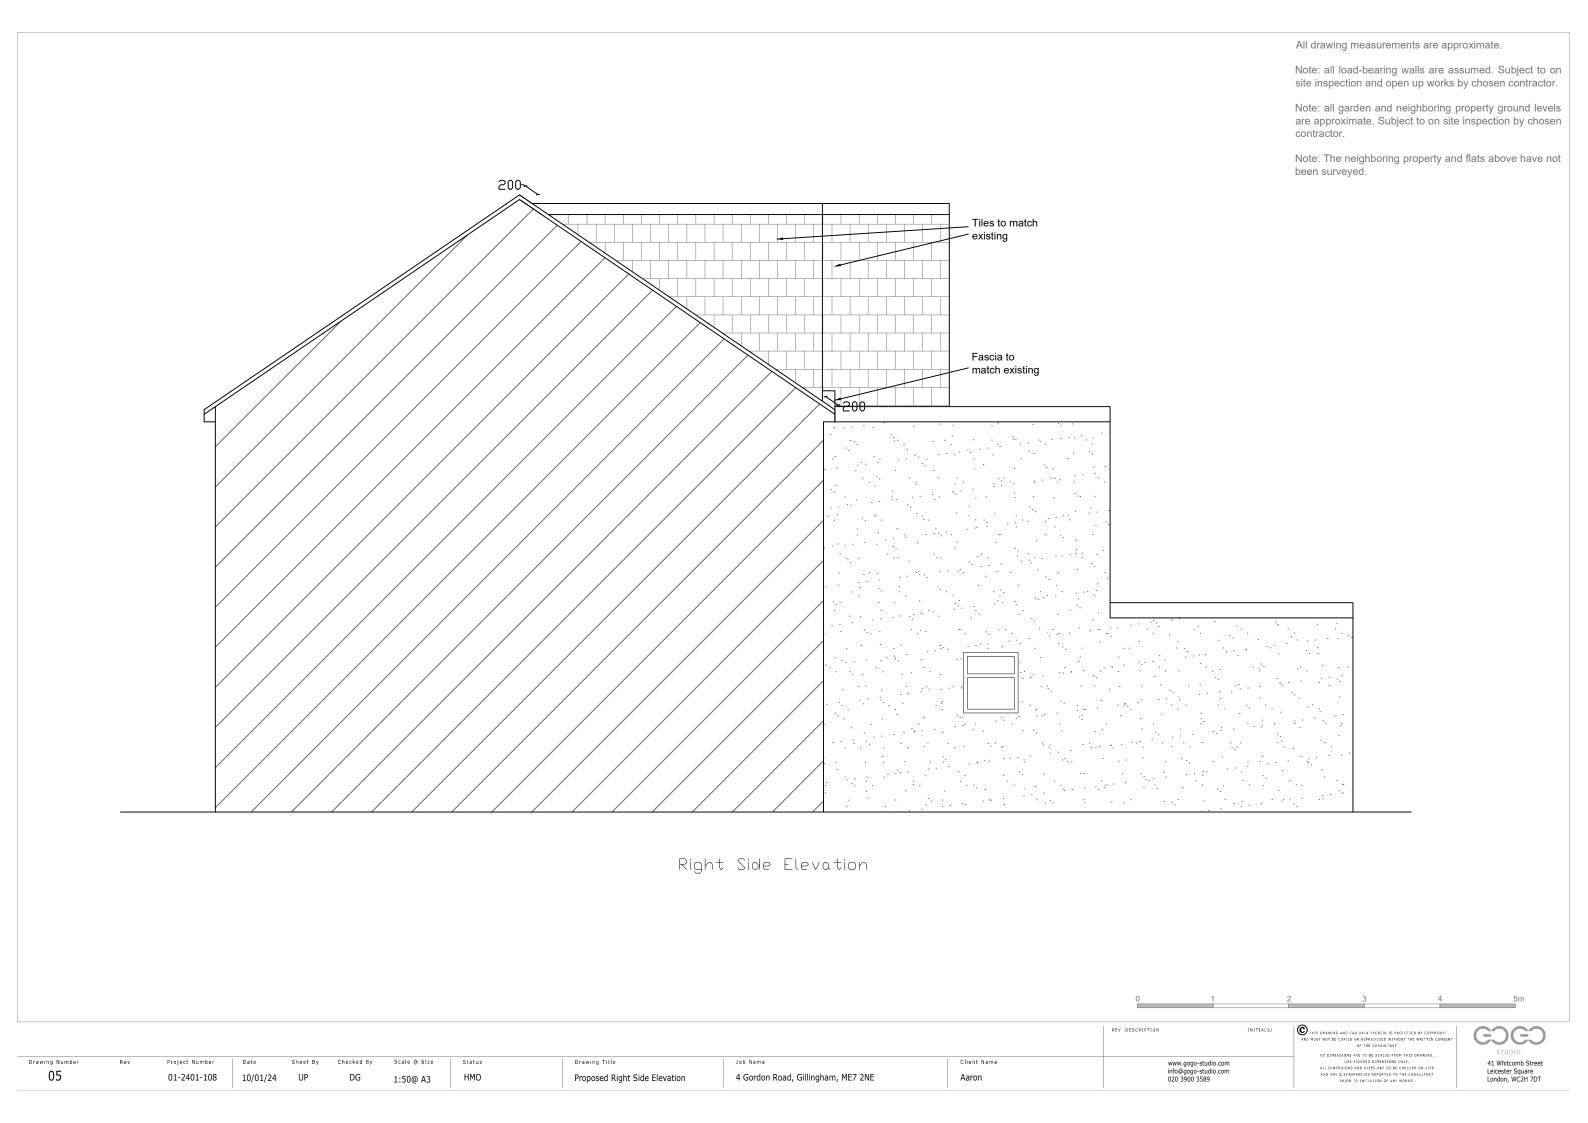

All drawing measurements are approximate. Note: all load-bearing walls are assumed. Subject to on site inspection and open up works by chosen contractor. Note: all garden and neighboring property ground levels are approximate. Subject to on site inspection by chosen contractor. Note: The neighboring property and flats above have not been surveyed. Roof ridge AOV Smoke vent Rooflight DN -7473 Rooflight <del>--</del>1706-27.2m<sup>2</sup> KEY Loft Floor Plan - New wall S)))- Combined smoke detector & sounder (H)))- Combined heat detector & sounder - Fire blanket EL - Emergency lighting unit FD - Fire door - Dry powder fire THIS DRAWING AND CAD DATA THEREIN IS PROTECTED BY COPYRIGHT
AND MUST NOT BE COPIED OR REPRODUCED WITHOUT THE WRITTEN CONSEL
OF THE CONSULTANT
NO DIMENSIONS ARE TO BE SCALED FAIRM THE DRAWING.
USE TREASURED DIMENSIONS DAY.
ALL DIMENSIONS AND SIZES ARE TO BE CHECKED ON SITE
AND ANY DISCEPBREISE REPORTED TO THE CONSULTANT
FRIDR TO INITIATION OF ARY WORKS. www.gogo-studio.com info@gogo-studio.com 020 3900 3589 41 Whitcomb Street Leicester Square London, WC2H 7DT Drawing Number Checked By Scale @ Size Drawing Title Client Name 03 01-2401-108 10/01/24 HMO 4 Gordon Road, Gillingham, ME7 2NE Aaron 1:50@ A3 Proposed Loft Floor