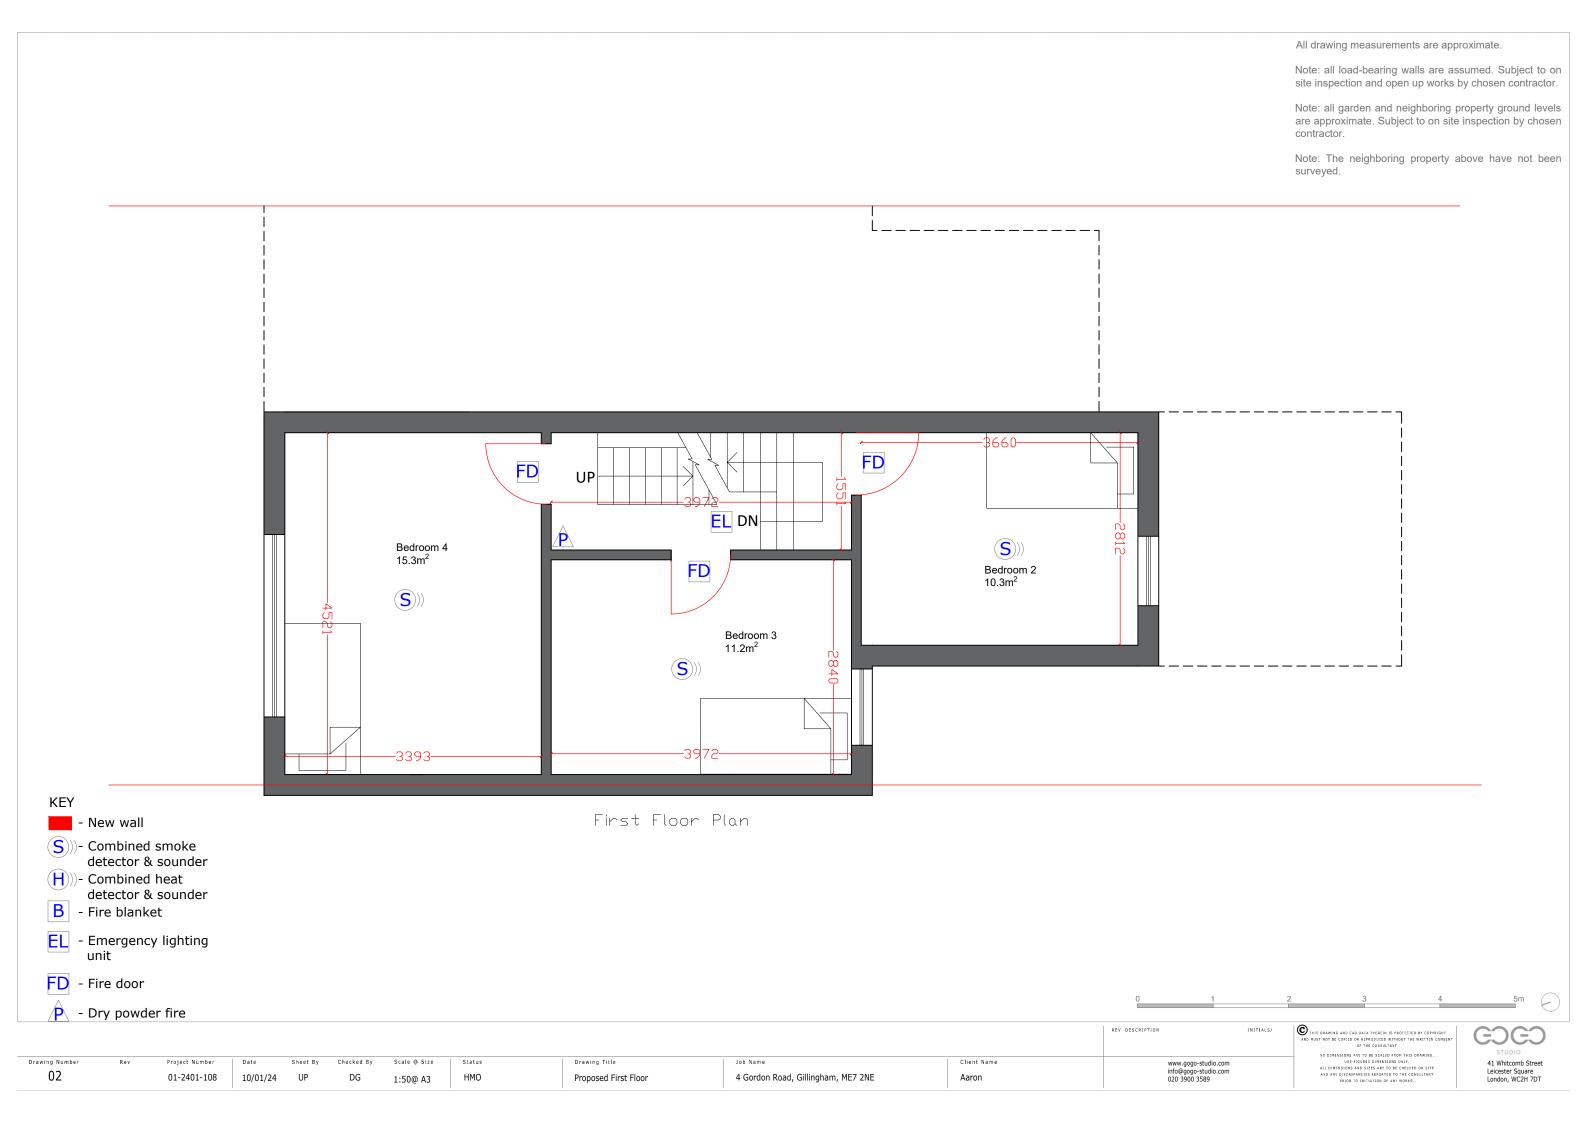

All drawing measurements are approximate. Note: all load-bearing walls are assumed. Subject to on site inspection and open up works by chosen contractor. Note: all garden and neighboring property ground levels are approximate. Subject to on site inspection by chosen contractor. Note: The neighboring property and flats above have not been surveyed. Roof ridge AOV Smoke vent Rooflight DN -7473 Rooflight <del>--</del>1706-27.2m<sup>2</sup> KEY Loft Floor Plan - New wall S)))- Combined smoke detector & sounder (H)))- Combined heat detector & sounder - Fire blanket EL - Emergency lighting unit FD - Fire door - Dry powder fire THIS DRAWING AND CAD DATA THEREIN IS PROTECTED BY COPYRIGHT
AND MUST NOT BE COPIED OR REPRODUCED WITHOUT THE WRITTEN CONSEL
OF THE CONSULTANT
NO DIMENSIONS ARE TO BE SCA