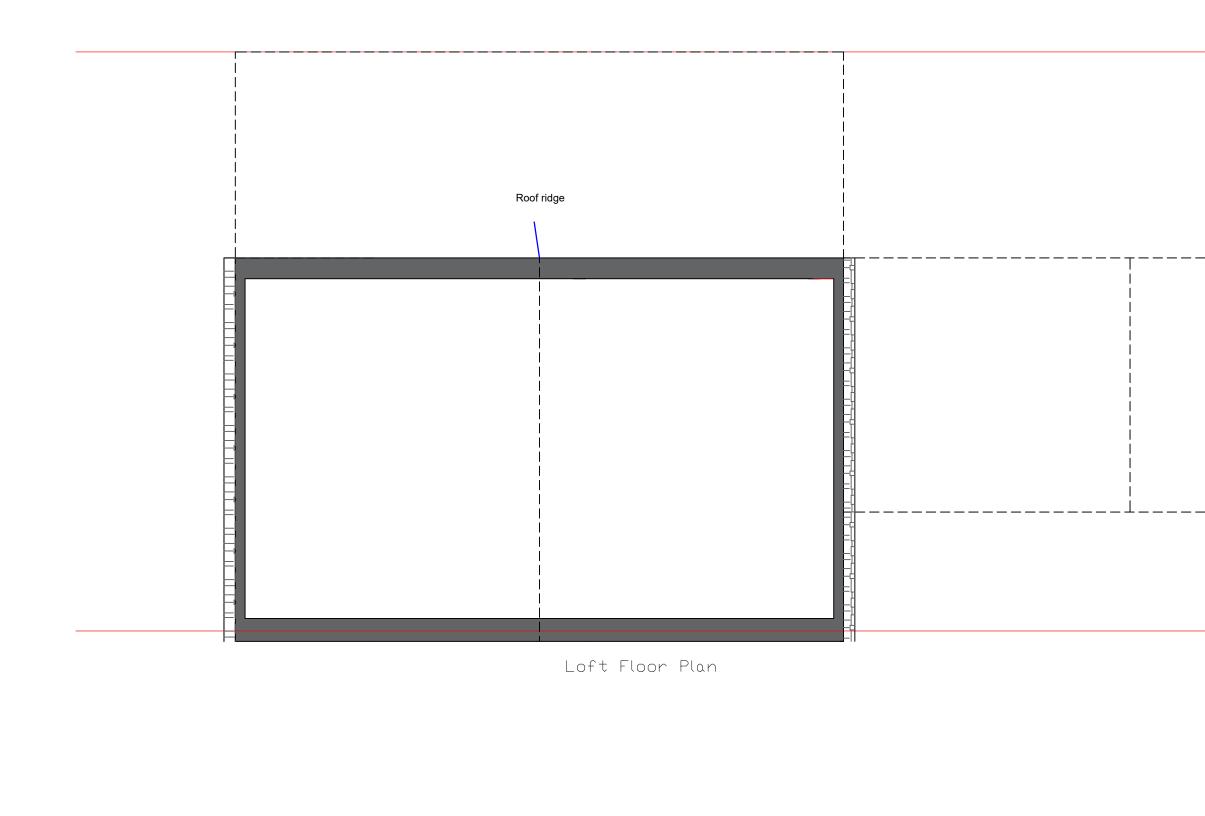

REV DESCRIPTION

www.gogo-studio.com info@gogo-studio.com Claire 020 3900 3589 Drawing Number Sheet By Checked By Drawing Title Job Name Client Name Rev Project Number Date Scale @ Size Status 03 01-2401-108 10/01/24 UP DG HMO Existing Loft Floor 4 Gordon Road, Gillingham, ME7 2NE Aaron 1:50@ A3

All drawing measurements are approximate.

\_ \_ \_

Note: all load-bearing walls are assumed. Subject to on site inspection and open up works by chosen contractor.

Note: all garden and neighboring property ground levels are approximate. Subject to on site inspection by chosen contractor.