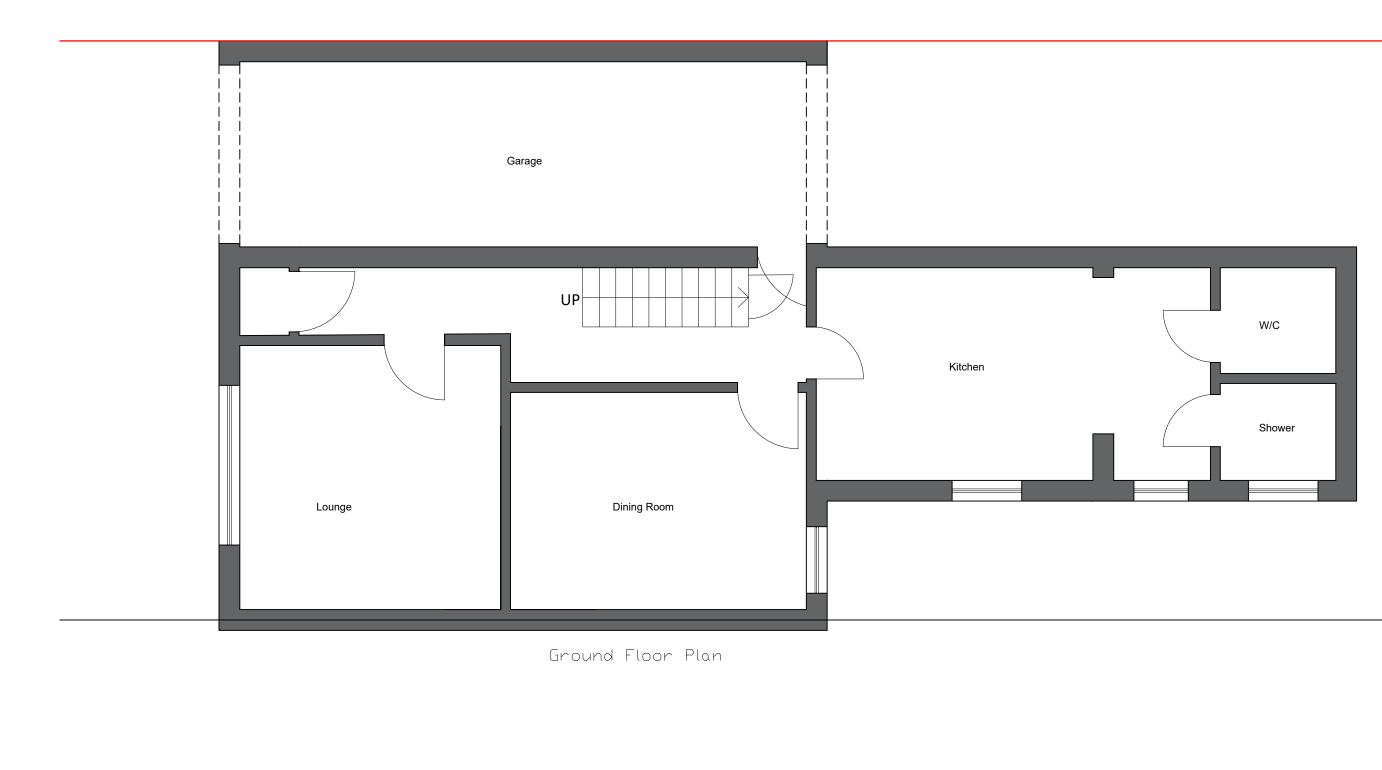

|                |     |                |          |          |            |              |        |                       |                                    |             | REV DESCRIPTION      |
|----------------|-----|----------------|----------|----------|------------|--------------|--------|-----------------------|------------------------------------|-------------|----------------------|
|                |     |                |          |          |            |              |        |                       |                                    |             |                      |
| Drawing Number | Rev | Project Number | Date     | Sheet By | Checked By | Scale @ Size | Status | Drawing Title         | Job Name                           | Client Name | www.gogo-stu         |
| 01             |     | 01-2401-108    | 10/01/24 | UP       | DG         | 1:50@ A3     | НМО    | Existing Ground Floor | 4 Gordon Road, Gillingham, ME7 2NE | Aaron       | Claire 020 3900 3589 |

All drawing measurements are approximate.

Note: all load-bearing walls are assumed. Subject to on site inspection and open up works by chosen contractor.

Note: all garden and neighboring property ground levels are approximate. Subject to on site inspection by chosen contractor.