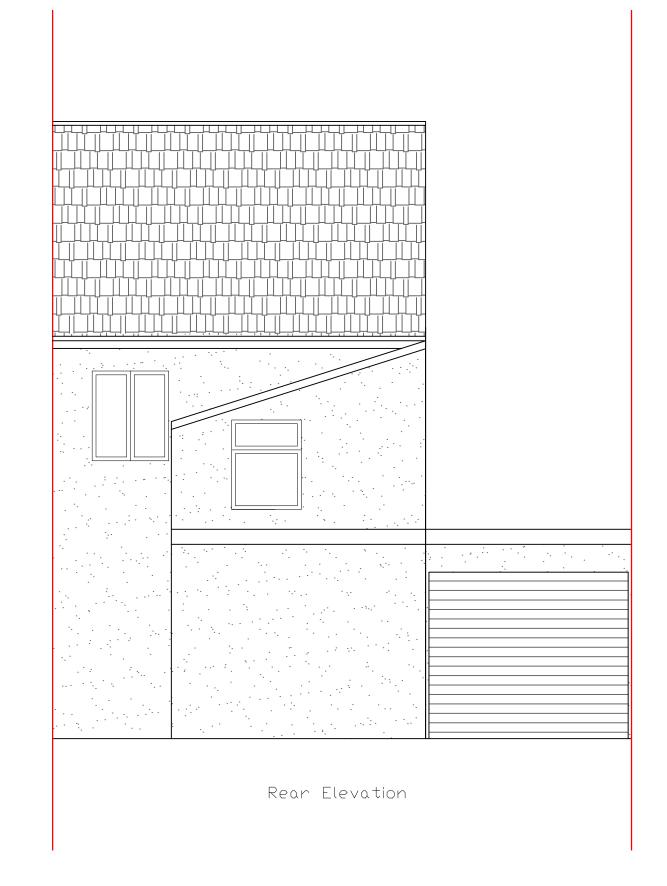

|                |     |                |          |          |            |              |        |                         |                                    |             | REV DESCRIPTION     |
|----------------|-----|----------------|----------|----------|------------|--------------|--------|-------------------------|------------------------------------|-------------|---------------------|
|                |     |                |          |          |            |              |        |                         |                                    |             |                     |
| Drawing Number | Rev | Project Number | Date     | Sheet By | Checked By | Scale @ Size | Status | Drawing Title           | Job Name                           | Client Name | www.gog             |
| 06             |     | 01-2401-108    | 10/01/24 | UP       | DG         | 1:50@ A3     | НМО    | Existing Rear Elevation | 4 Gordon Road, Gillingham, ME7 2NE | Aaron       | info@gog<br>020 390 |

All drawing measurements are approximate.

Note: all load-bearing walls are assumed. Subject to on site inspection and open up works by chosen contractor.

Note: all garden and neighboring property ground levels are approximate. Subject to on site inspection by chosen contractor.