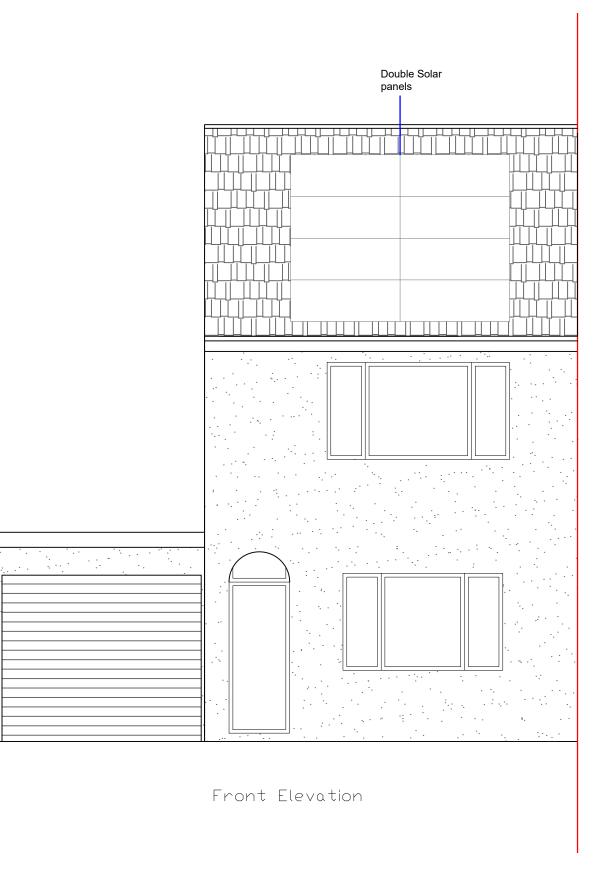

|                |     |                |          |          |            |              |        |                          |                                    |             | REV DESCRIPTION |
|----------------|-----|----------------|----------|----------|------------|--------------|--------|--------------------------|------------------------------------|-------------|-----------------|
|                |     |                |          |          |            |              |        |                          |                                    |             |                 |
| Drawing Number | Rev | Project Number | Date     | Sheet By | Checked By | Scale @ Size | Status | Drawing Title            | Job Name                           | Client Name | www.            |
| 07             |     | 01-2401-108    | 10/01/24 | UP       | DG         | 1:50@ A3     | НМО    | Existing Front Elevation | 4 Gordon Road, Gillingham, ME7 2NE | Aaron       | info@<br>020 3  |

All drawing measurements are approximate.

Note: all load-bearing walls are assumed. Subject to on site inspection and open up works by chosen contractor.

Note: all garden and neighboring property ground levels are approximate. Subject to on site inspection by chosen contractor.