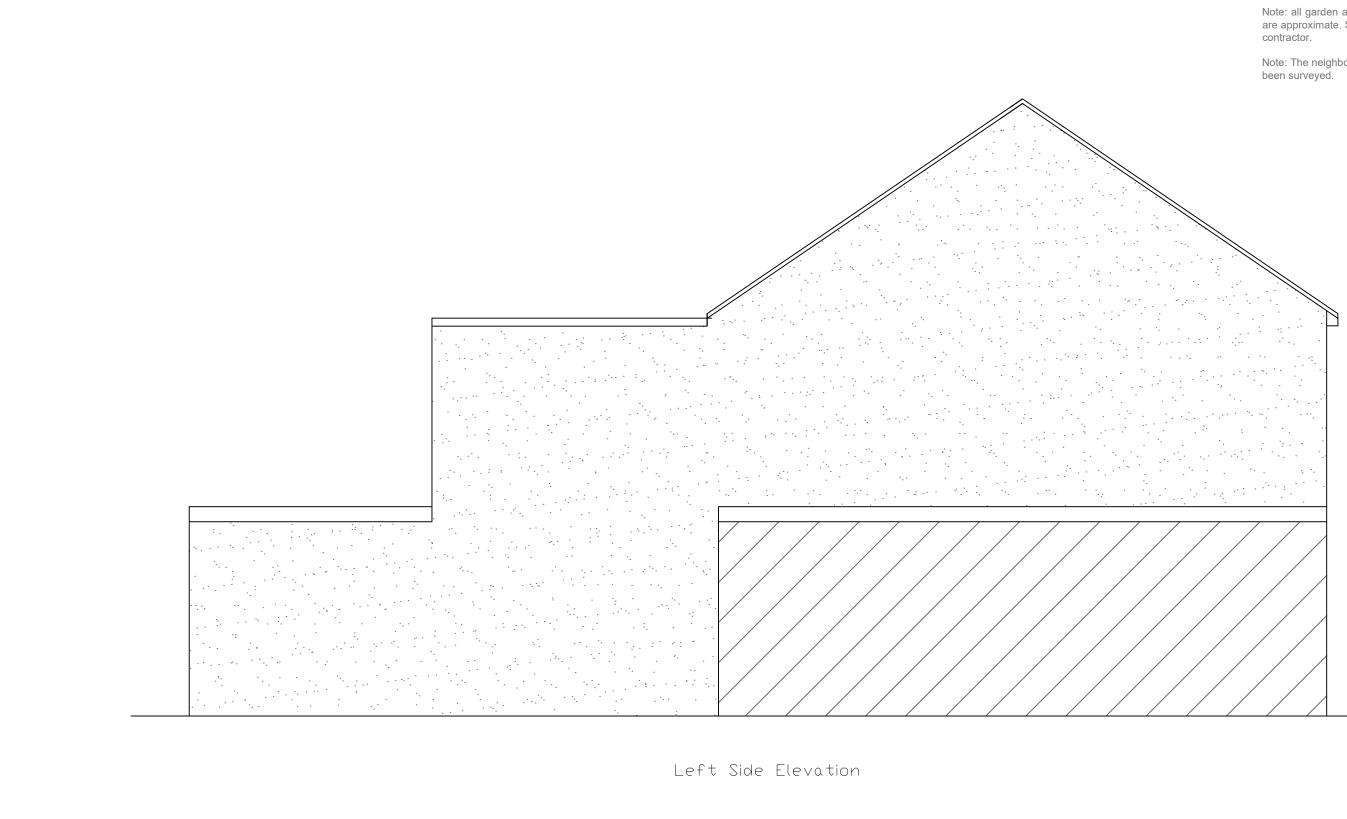

|                |     |                |          |          |            |              |        |                              |                                    |             | REV DESCRIPTION              |
|----------------|-----|----------------|----------|----------|------------|--------------|--------|------------------------------|------------------------------------|-------------|------------------------------|
|                |     |                |          |          |            |              |        |                              |                                    |             |                              |
| Drawing Number | Rev | Project Number | Date     | Sheet By | Checked By | Scale @ Size | Status | Drawing Title                | Job Name                           | Client Name | www.gogo-st                  |
| 04             |     | 01-2401-108    | 10/01/24 | UP       | DG         | 1:50@ A3     | НМО    | Existing Left Side Elevation | 4 Gordon Road, Gillingham, ME7 2NE | Aaron       | info@gogo-st<br>020 3900 358 |

All drawing measurements are approximate.

Note: all load-bearing walls are assumed. Subject to on site inspection and open up works by chosen contractor.

Note: all garden and neighboring property ground levels are approximate. Subject to on site inspection by chosen contractor.