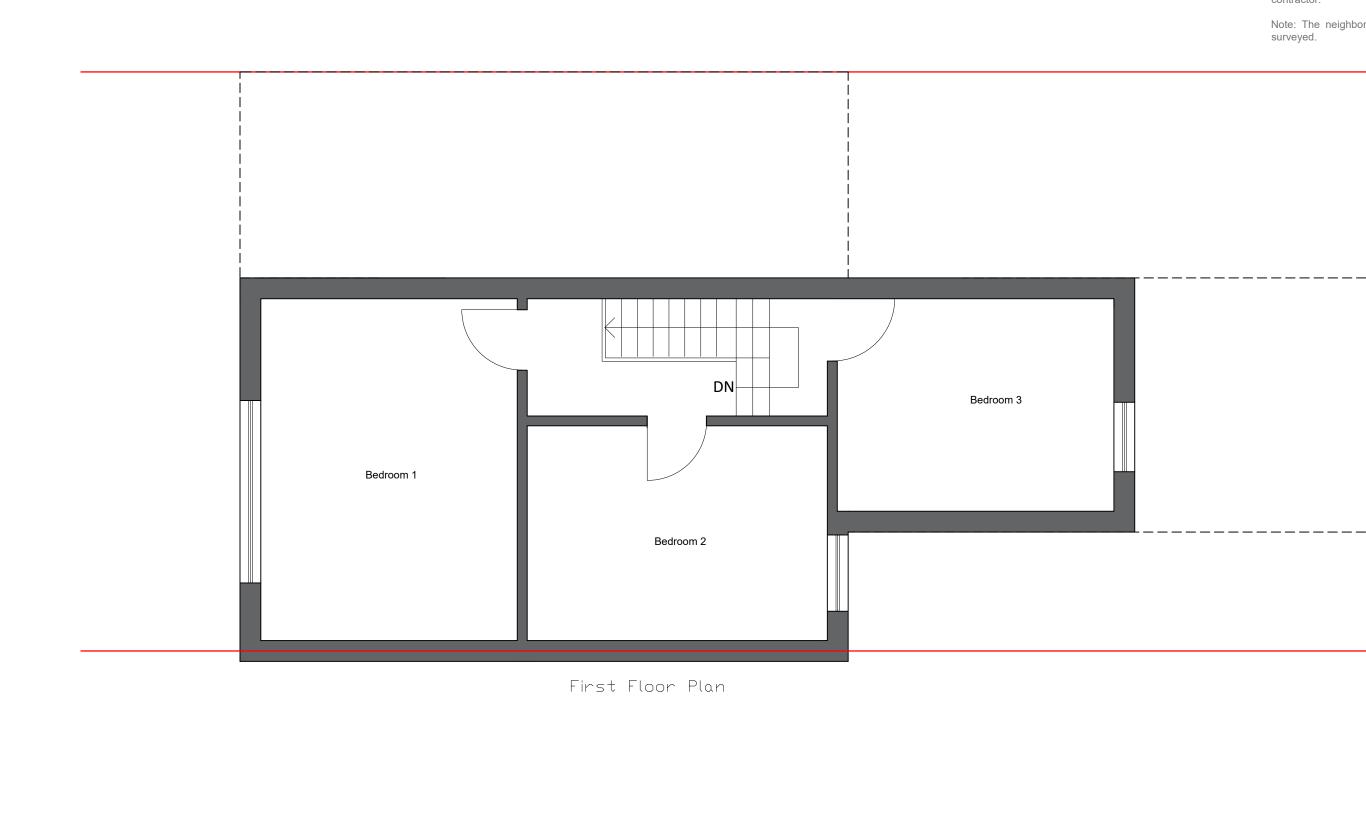

Note: The neighboring property have not been surveyed.

|                |     |                |          |          |            |              |        |                      |                                    |             | REV DESCRIPTION |
|----------------|-----|----------------|----------|----------|------------|--------------|--------|----------------------|------------------------------------|-------------|-----------------|
|                |     |                |          |          |            |              |        |                      |                                    |             |                 |
| Drawing Number | Rev | Project Number | Date     | Sheet By | Checked By | Scale @ Size | Status | Drawing Title        | Job Name                           | Client Name |                 |
| 02             |     | 01-2401-108    | 10/01/24 | UP       | DG         | 1:50@ A3     | НМО    | Existing First Floor | 4 Gordon Road, Gillingham, ME7 2NE | Aaron       | Claire          |

All drawing measurements are approximate.

Note: all load-bearing walls are assumed. Subject to on site inspection and open up works by chosen contractor.

Note: all garden and neighboring property ground levels are approximate. Subject to on site inspection by chosen contractor.