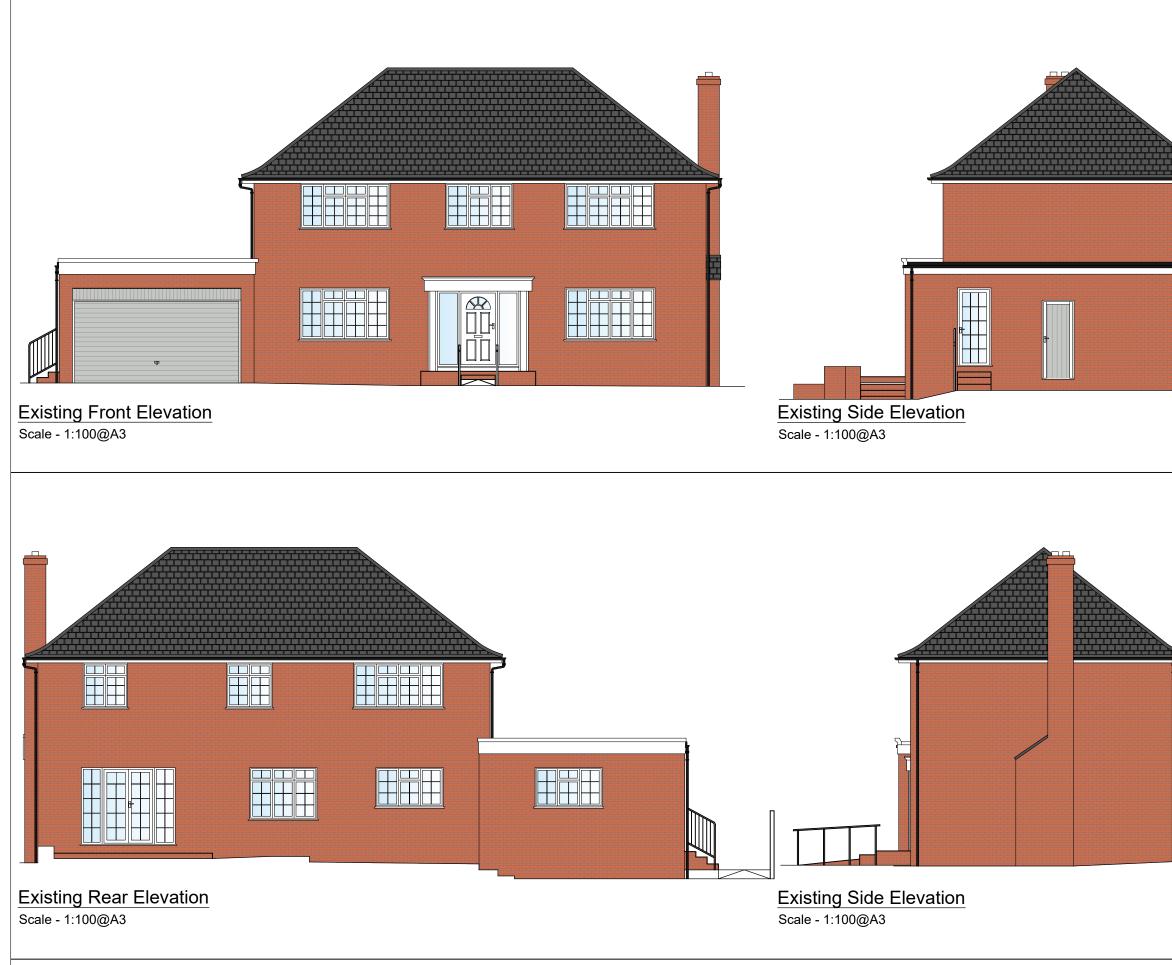

 SCALE BAR (METRES) 1:100@A3

 0
 1
 2
 3
 4
 5

|          | <text><text><text><text><text></text></text></text></text></text>                                      |
|----------|--------------------------------------------------------------------------------------------------------|
|          |                                                                                                        |
|          | · · ·                                                                                                  |
|          | REV DATE VARIATION                                                                                     |
|          |                                                                                                        |
|          | WWW.ASPIRE-AS.CO.UK<br>UNIT 3, FOXHILLS FARM BUSINESS CENTRE<br>LONGCROSS ROAD<br>CHERTSEY<br>KT16 0DN |
|          | TEL: 01932 988520                                                                                      |
|          | Project<br>30 ELLIS FARM CLOSE, WOKING, SURREY, GU22 9QN<br>Title                                      |
|          | EXISTING ELEVATIONS Drawn By AG ASPIRE Checked APR 24                                                  |
| Dlanning | Drawing Number Revision Scale<br>2227-105 - 1:100@A3                                                   |
| Planning | Client -                                                                                               |