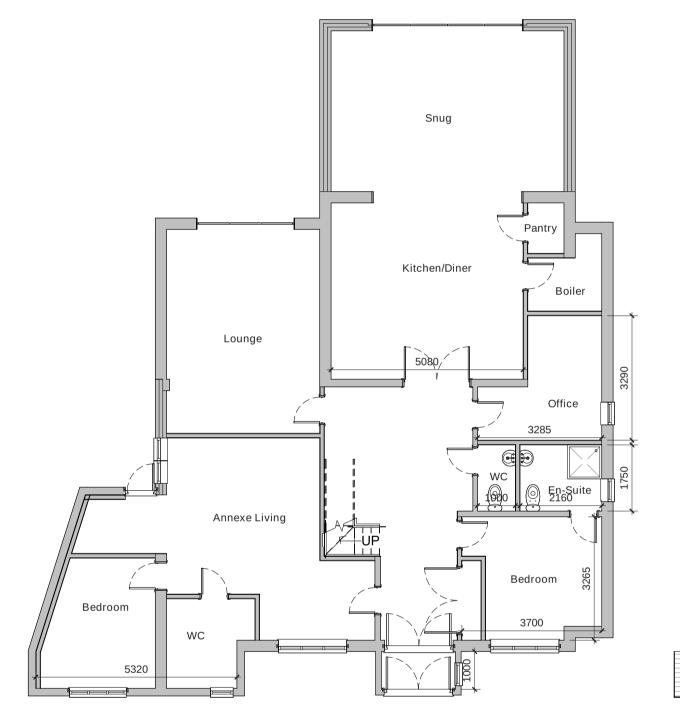

Existing Ground Floor

Existing First Floor

Existing Roof Plan

Existing 3D Rear

Proposed Ground Floor

Proposed First Floor

Proposed Roof Plan

Proposed 3D Rear