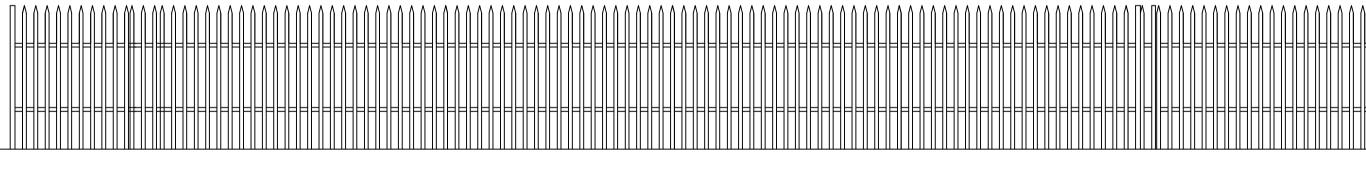

Notes:

All dimensions to be confirmed by contractor on site. Do not scale from drawings.

Scale 1:50 0 1

Moorlake, Toolpits Ln

5

10

| Project<br>Moorlake, Tolpits Ln,<br>Northwood, Watford WD18<br>9ET<br>Title<br>Existing East Side<br>Elevation | Project description<br>Garage<br>Stage<br>Planning | Scale Job No   1:50@A1 0240   Drawing No Rev   A113 - |  |
|----------------------------------------------------------------------------------------------------------------|----------------------------------------------------|-------------------------------------------------------|--|