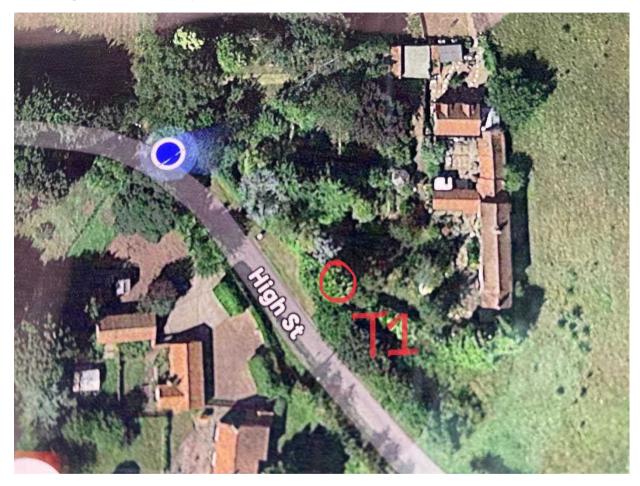

### Site Address:

Woodpecker Cottage, High St Girton NG23 7JA

### Client Address:

Carol Pykett Woodpecker Cottage, High St Girton NG23 7JA

|                                           |                                   |            |              |               |                  | Notes                                                                       | Recommendations<br>Priority                                                                                                                                                                                                                                                                                                                                                                                                                                                |                 |
|-------------------------------------------|-----------------------------------|------------|--------------|---------------|------------------|-----------------------------------------------------------------------------|----------------------------------------------------------------------------------------------------------------------------------------------------------------------------------------------------------------------------------------------------------------------------------------------------------------------------------------------------------------------------------------------------------------------------------------------------------------------------|-----------------|
| Reference<br>G=Group<br>H=Hedge<br>T=Tree | Age &<br>Species                  | Height (m) | Crown Ht (m) | Diameter (cm) | Crown spread (m) | All measurements are for our guidance purposes only                         | Inspect Frequency<br>(yrs)                                                                                                                                                                                                                                                                                                                                                                                                                                                 | Life expectancy |
| T=Tree                                    | T1 Mature<br>Cupressus<br>Species | 12         | 2            | 48            | 6                | If quote accepted conservation area application will<br>be me by ourselves. | Compression union<br>at 2m in height<br>between co<br>dominant stems. The<br>union has partially<br>failed with a lateral<br>crack formed on the<br>garden side of the<br>stem. If one of the<br>stems failed it would<br>land on the main<br>road through the<br>village and fully<br>block it. The client<br>has strapped the<br>stems together.<br>Requesting<br>permission to<br>remove the tree<br>leaving a stump as a<br>feature for the<br>clients.<br>High<br>N/A |                 |
| T=Tree                                    | Τ1                                | -          |              | _             | -                | 2 options provided.                                                         | 1st. Remove to<br>ground level<br>stacking the debris<br>in the garden and<br>sawing the logs into<br>10 inch rings.                                                                                                                                                                                                                                                                                                                                                       |                 |
| T=Tree                                    | T1                                |            |              | -             |                  | W3W's of property = spring.hence.mush                                       | 2nd. Remove all<br>arisings below 8 inch<br>diameter from site<br>stacking the<br>remaining logs in<br>situ in 10inch rings.                                                                                                                                                                                                                                                                                                                                               |                 |

Map/diagram where appropriate