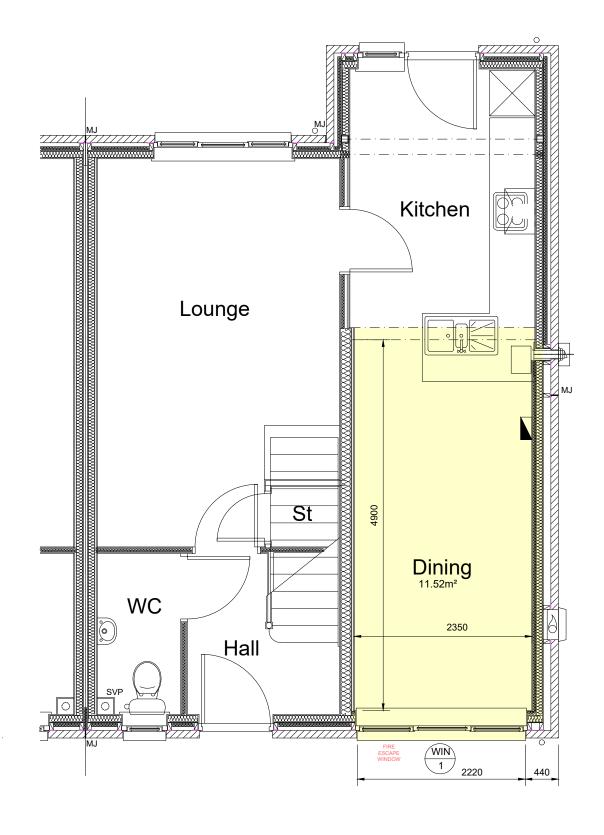

| REVISION / DESCRIPTION / DATE - | NOTE: All proprietory goods and materials are to be fitted in accordance with manufacturer's instructions, Codes of Practise and British Standards. All dimensions to be verified by the Contractor on site.  work to figured dimensions only. | MS H LEGGAT | GARAGE CONVERSION 25 BALLOCHMYLE WYND COATBRIDGE ML5 4QF | SCALE @AS 1:50  DRAWN BY CHECKED | PROPOSED FLOOR PLAN |     |          |
|---------------------------------|------------------------------------------------------------------------------------------------------------------------------------------------------------------------------------------------------------------------------------------------|-------------|----------------------------------------------------------|----------------------------------|---------------------|-----|----------|
|                                 |                                                                                                                                                                                                                                                |             |                                                          | CAD CAD  DATE STAGE PLANNING     | 24-01               | PL2 | REVISION |