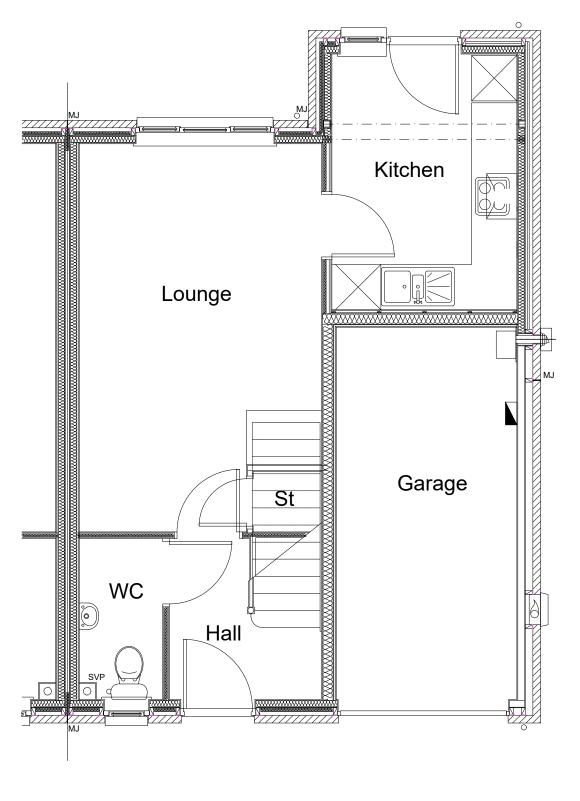

0 5m

All dimensions should be site checked prior to the ordering of any materials or undertaking of any works. Any variations must be identified to owners.

This drawing is to be read in conjunction with all structural engineers drawings, specifications and details.

| REVISION / DESCRIPTION / DATE - | NOTE: All proprietory goods and materials are to be fitted in accordance with manufacturer's instructions. Codes of Practice and British Standards. All dimensions to be verified by the Contractor on site.  work to figured dimensions only. | MS H LEGGAT | PROJECT GARAGE CONVERSION 25 BALLOCHMYLE WYND COATBRIDGE ML5 4QF | SCALE @A3 1:50  DRAWN BY CHECKED | EXISTING FLOOR PLAN |          |
|---------------------------------|------------------------------------------------------------------------------------------------------------------------------------------------------------------------------------------------------------------------------------------------|-------------|------------------------------------------------------------------|----------------------------------|---------------------|----------|
|                                 |                                                                                                                                                                                                                                                |             |                                                                  | CAD CAD  DATE STAGE PLANNING     | PROJECT NUMBER PL1  | REVISION |