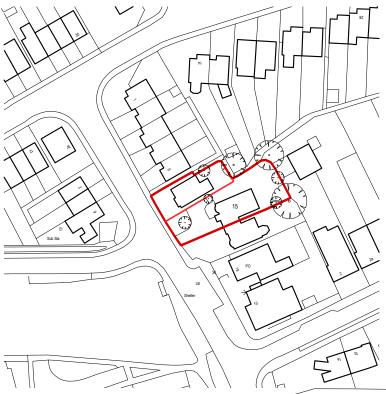

## 15 GREENS FARM LANE, BILLERICAY

Drawing Title:

## PROPOSED SITE PLAN AND LOCATION PLAN

This drawing is the property of Andrew Davison Architects. Copyright is reserved by the company and the drawing is issued on the condition that it is not copied, reproduced, retained or disclosed to any unauthorised person, either wholly or in part without consent in writing. Figured dimensions only are to be taken from this drawing. All dimensions to be checked on site before any work is put in hand. If in doubt please ask.

Andrew Davison Architects is a trading name of Andrew Davison Architects Limited. Registered in England & Wales, No. 8984194. Registered Office: 166 Moor Lane, Upminster, Essex RM14 1HE.

Scale Scale: 1:1250@A3 1:500@A3 DW Drawing No: PL01 Job No: 1851