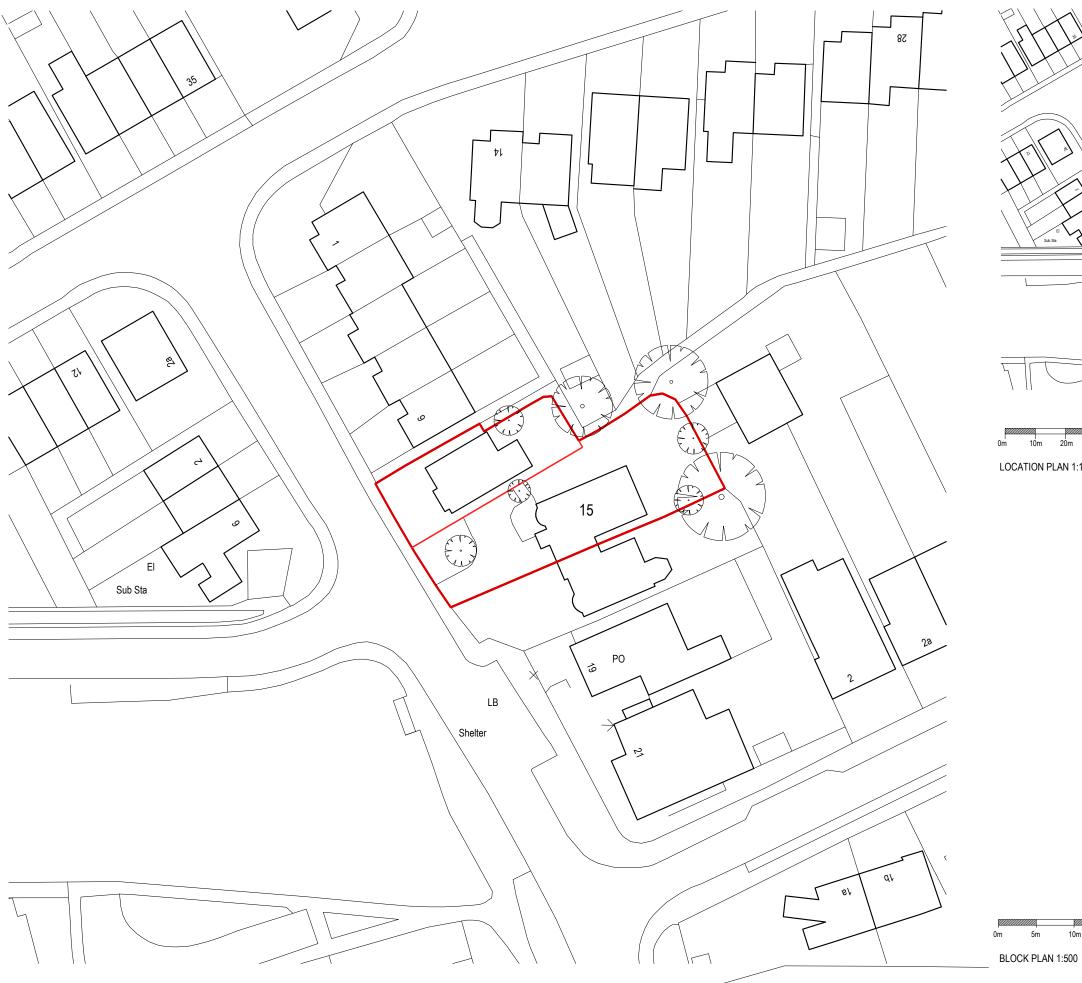

LOCATION PLAN 1:1250

## 15 GREENS FARM LANE, BILLERICAY

Drawing Title:

## PROPOSED SITE PLAN AND LOCATION PLAN

This drawing is the property of Andrew Davison Architects. Copyright is reserved by the company and the drawing is issued on the condition that it is not copied, reproduced, retained or disclosed to any unauthorised person, either wholly or in part without consent in writing. Figured dimensions only are to be taken from this drawing. All dimensions to be checked on site before any work is put in hand. If in doubt please ask.

Andrew Davison Architects is a trading name of Andrew Davison Architects Limited. Registered in England & Wales, No. 8984194. Registered Office: 166 Moor Lane, Upminster, Essex RM14 1HE.

Scale Scale: 1:1250@A3 1:500@A3 DW Drawing No: PL01 Job No: 1851