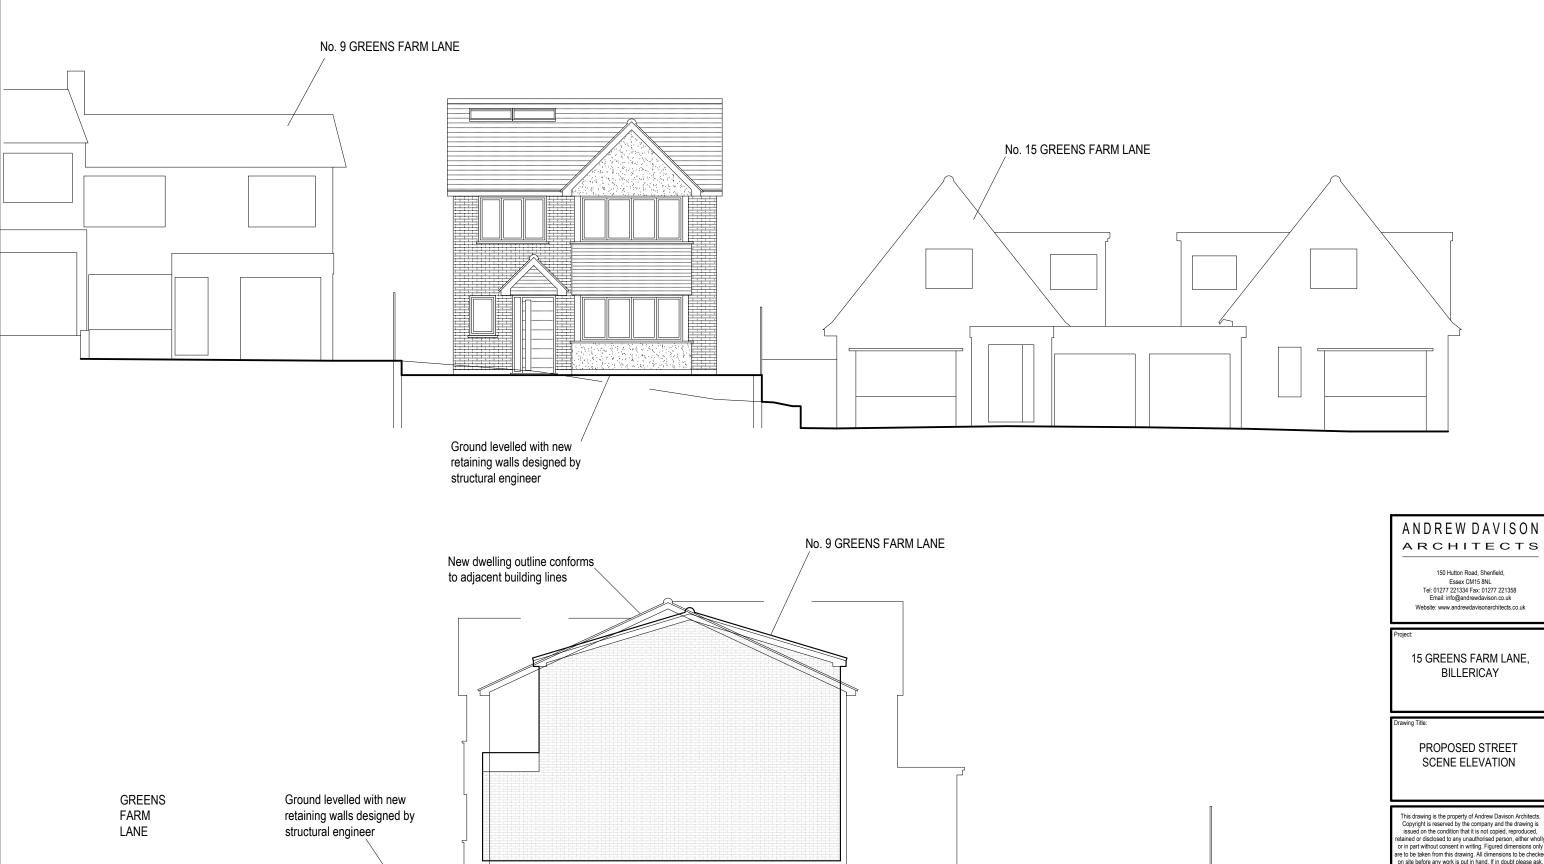

## ARCHITECTS

150 Hutton Road, Shenfield, Essex CM15 8NL Tel: 01277 221334 Fax: 01277 221358 Email: info@andrewdavison.co.uk

15 GREENS FARM LANE, **BILLERICAY** 

PROPOSED STREET SCENE ELEVATION

This drawing is the property of Andrew Davison Architects. Copyright is reserved by the company and the drawing is issued on the condition that it is not copied, reproduced, retained or disclosed to any unauthorised person, either wholly or in part without consent in writing. Figured dimensions only are to be taken from this drawing. All dimensions to be checked on site before any work is put in hand. If in doubt please ask.