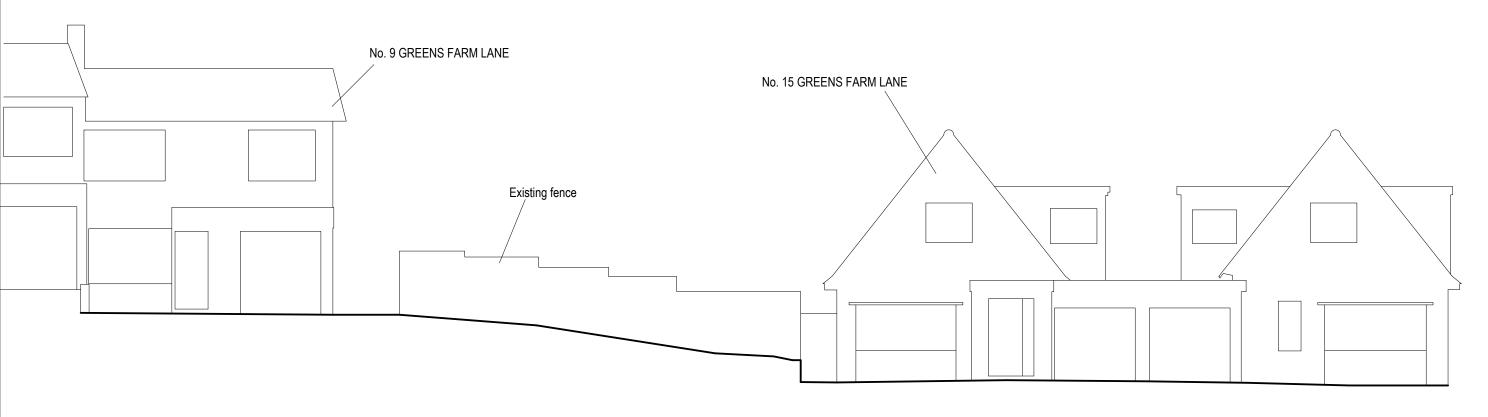

STREET SCENE ELEVATION

ANDREW DAVISON ARCHITECTS

150 Hutton Road, Shenfield, Essex CM15 8NL Tel: 01277 221334 Fax: 01277 221358 Email: info@andrewdavison.co.uk Website: www.andrewdavisonarchitects.co.uk

Project:

15 GREENS FARM LANE, BILLERICAY

Drawing Title

EXISTING STREET SCENE ELEVATION

This drawing is the property of Andrew Davison Architects. Copyright is reserved by the company and the drawing is issued on the condition that it is not copied, reproduced, retained or disclosed to any unauthorised person, either wholly or in part without consent in writing. Figured dimensions only are to be taken from this drawing. All dimensions to be checked on site before any work is put in hand. If in doubt please ask.