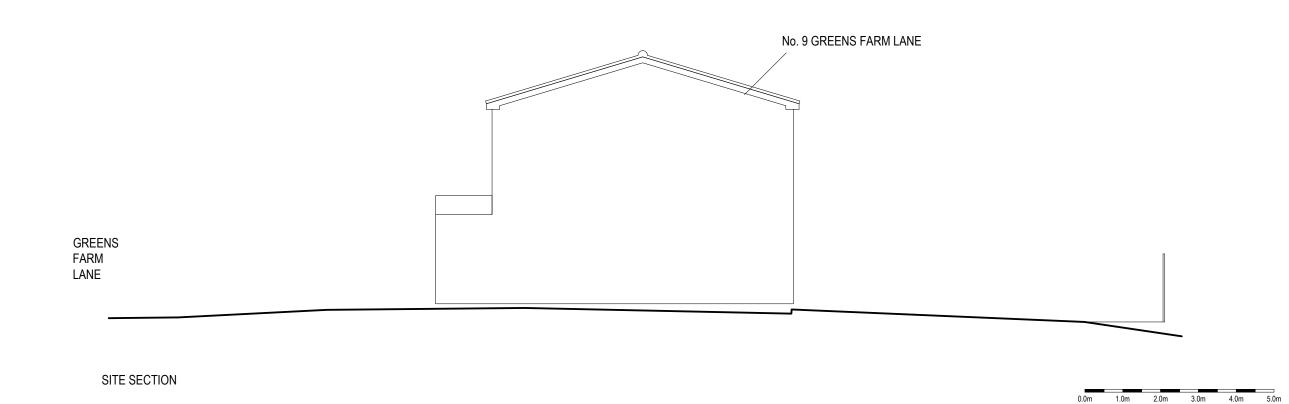

STREET SCENE ELEVATION

ANDREW DAVISON ARCHITECTS

150 Hutton Road, Shenfield, Essex CM15 8NL Tel: 01277 221334 Fax: 01277 221358 Email: info@andrewdavison.co.uk Website: www.andrewdavisonarchitects.co.uk

Project:

15 GREENS FARM LANE, BILLERICAY

Drawing Title

EXISTING STREET SCENE ELEVATION

This drawing is the property of Andrew Davison Architects. Copyright is reserved by the company and the drawing is issued on the condition that it is not copied, reproduced, retained or disclosed to any unauthorised person, either wholly or in part without consent in writing. Figured dimensions only are to be taken from this drawing. All dimensions to be checked on site before any work is put in hand. If in doubt please ask.