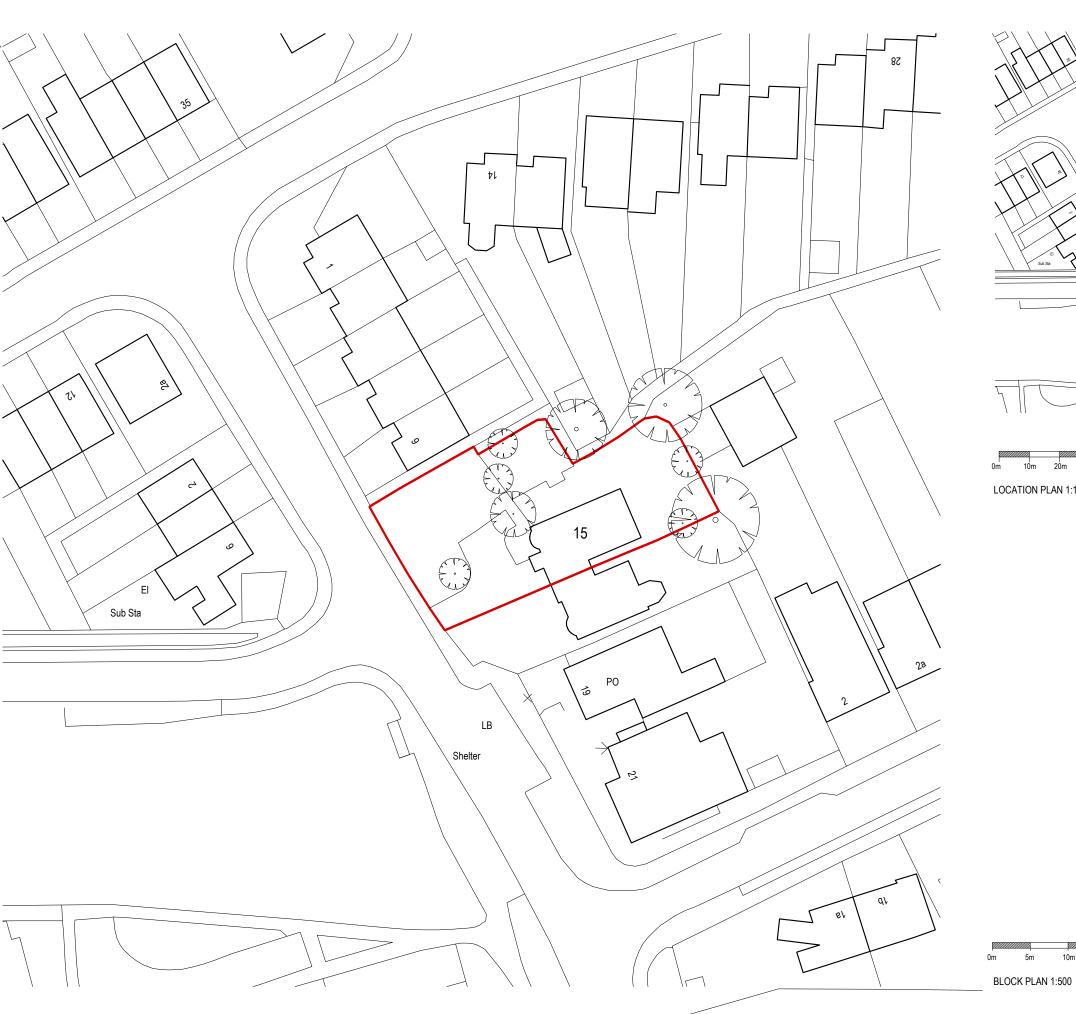

LOCATION PLAN 1:1250

5m

10m

15m

20m

North

North

## ANDREW DAVISON ARCHITECTS

150 Hutton Road, Shenfield, Essex CM15 8NL Tel: 01277 221334 Fax: 01277 221358 Email: info@andrewdavison.co.uk

15 GREENS FARM LANE, **BILLERICAY** 

EXISTING SITE PLAN AND LOCATION PLAN