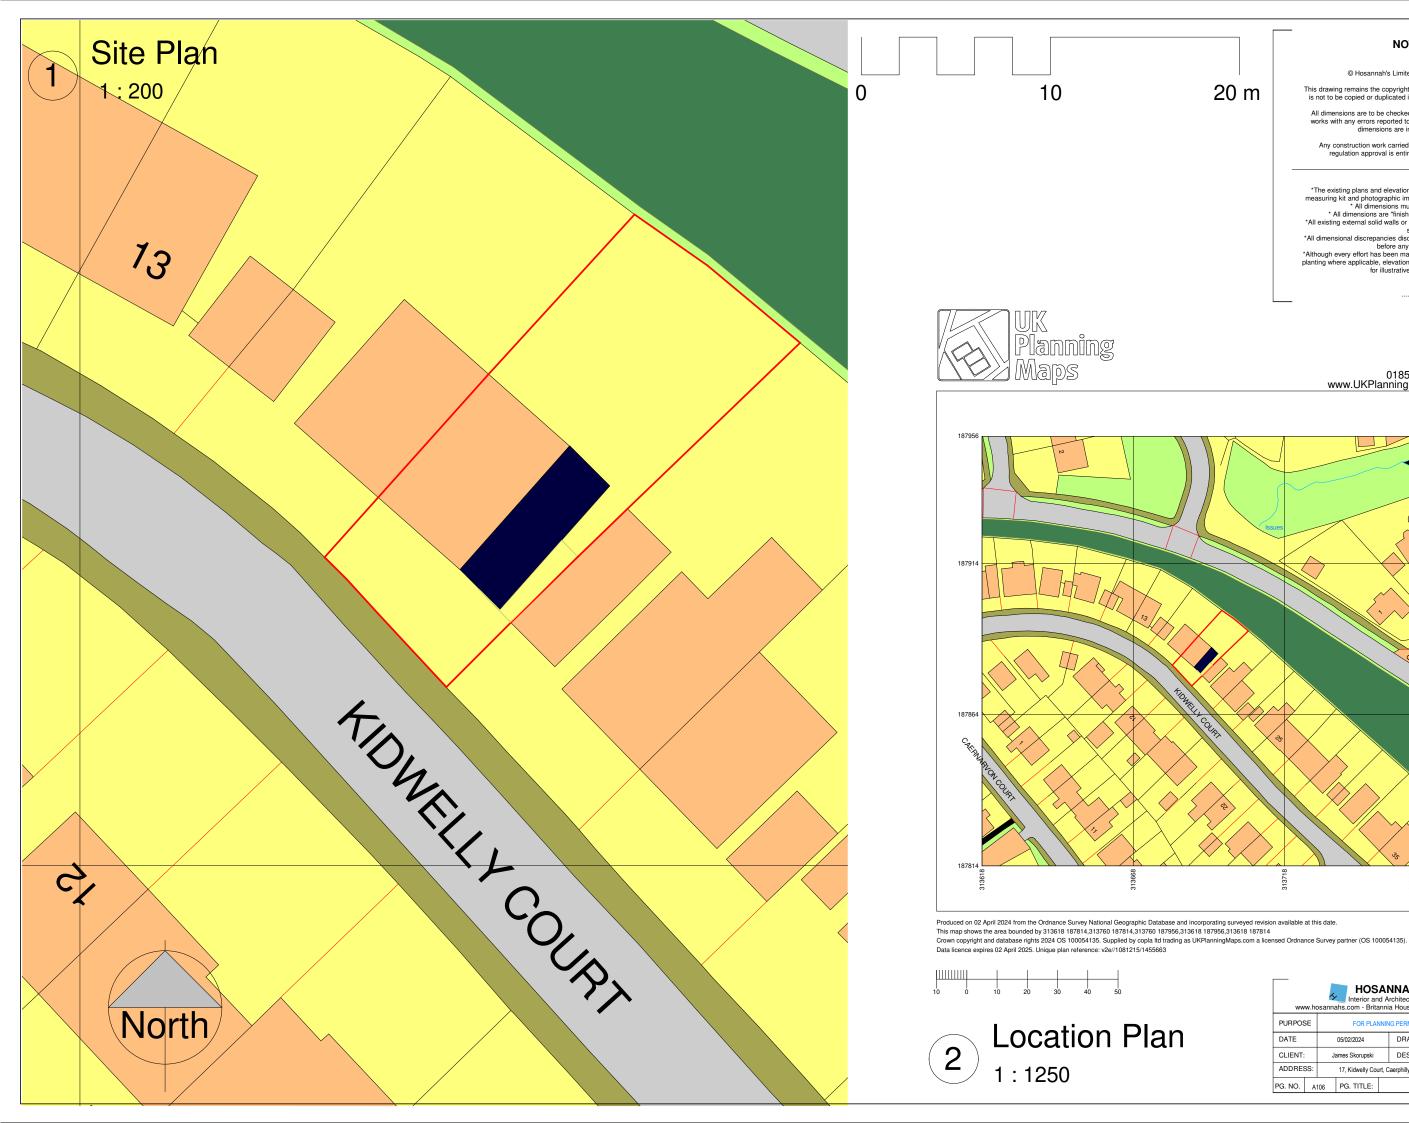

| HOSANNAHS LIMITED<br>Interior and Architectural Service Company<br>www.hosannahs.com - Britannia House, Caerphilly Business Park, CF83 3GG |      |                                         |                |                                 |                                                     |  |
|--------------------------------------------------------------------------------------------------------------------------------------------|------|-----------------------------------------|----------------|---------------------------------|-----------------------------------------------------|--|
| PURPOSE                                                                                                                                    |      | FOR PLANNING PERMISSION ONLY            |                |                                 | PROJECT NO. (PL)23                                  |  |
| DATE                                                                                                                                       |      |                                         | 05/02/2024     | DRAWN BY: LA                    | SCALE (@ A3): As<br>indicated                       |  |
| CLIENT:                                                                                                                                    |      | Ji                                      | ames Skorupski | DESCRIPTION:                    | Side single storey extension<br>with garage rebuild |  |
| ADDRESS:                                                                                                                                   |      | 17, Kidwelly Court, Caerphilly CF83 2TY |                |                                 |                                                     |  |
| PG. NO.                                                                                                                                    | A106 |                                         | PG. TITLE:     | Proposed Site and Location Plan |                                                     |  |