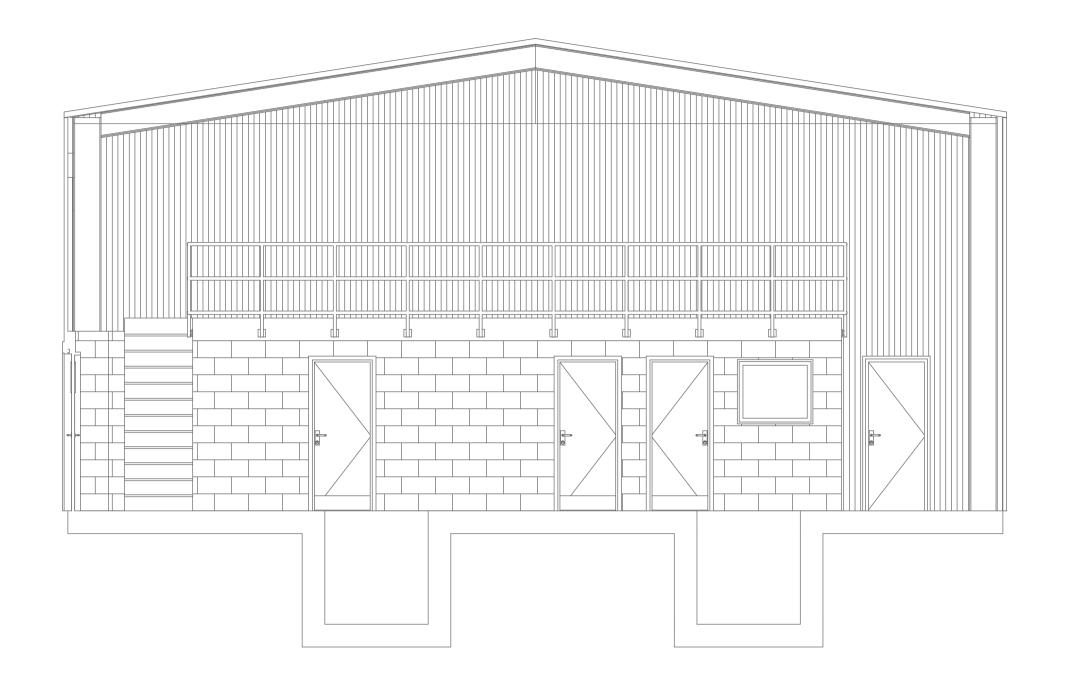

Building Section
1:50

Aiton Douglas Architecture

Aiton Douglas Ltd Registration Number 14662153

| AD Aughtte stone                                            | Client     | Project                          | Layout Title               | North | Scale(s)         | Project No. | Drawing Number | Revision | General notes                                                                                                                                                                                                                  |
|-------------------------------------------------------------|------------|----------------------------------|----------------------------|-------|------------------|-------------|----------------|----------|--------------------------------------------------------------------------------------------------------------------------------------------------------------------------------------------------------------------------------|
| AD Architecture  34 Trumlands Road, Torguay, Devon, TQ1 4RN | Stagecoach | Caerphilly Depot , 16 Greenway , | Depot Sections as Exsiting |       | 1:50 / A1        | 572         | A.572.152      |          | This document and its design content is copyright ©. It shall be read in conjunction with all other associated project information including models, specifications,                                                           |
| contact@ad-architecture.co.uk<br>www.aitondouglas.com       |            | Bedwas                           |                            |       | Purpose of Issue | Status      |                |          | schedules and related consultants documents. Do not scale from documents. All dimensions to be checked on site. Immediately report any discrepancies, errors or omissions on this document to the Originator. If in doubt ASK. |