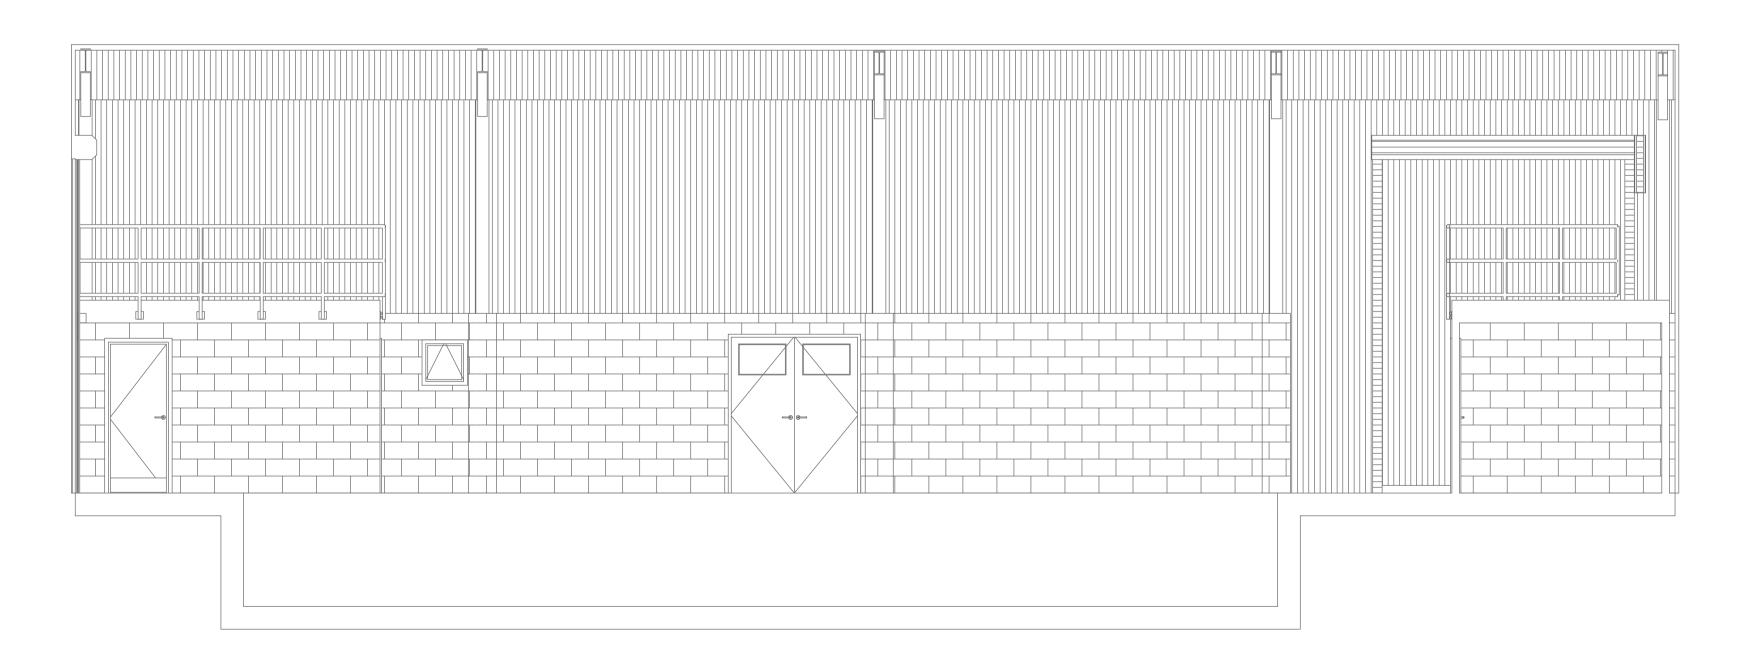

Building Section
1:50

Aiton Douglas Architecture

Aiton Douglas Ltd Registration Number 14662153

| AD Aughtte stone                                            | Client     | Project                          | Layout Title               | North | Scale(s)         | Project No. | Drawing Number | Revision | General notes                                                                                                                                                                                                                  |
|-------------------------------------------------------------|------------|----------------------------------|----------------------------|-------|------------------|-------------|----------------|----------|--------------------------------------------------------------------------------------------------------------------------------------------------------------------------------------------------------------------------------|
| AD Architecture  34 Trumlands Road, Torguay, Devon, TQ1 4RN | Stagecoach | Caerphilly Depot , 16 Greenway , | Depot Sections as Exsiting |       | 1:50 / A1        | 572         | A.572.152      |          | This document and its design content is copyright ©. It shall be read in conjunction with all other associated project information including models, specifications,                                                           |
| contact@ad-architecture.co.uk<br>www.aitondouglas.com       |            | Bedwas                           |                            |       | Purpose of Issue | Status      |                |          | schedules and related consultants documents. Do not scale from documents. All dimensions to be checked on site. Immediately report any discrepancies, errors or omissions on this document to the Originator. If in doubt ASK. |