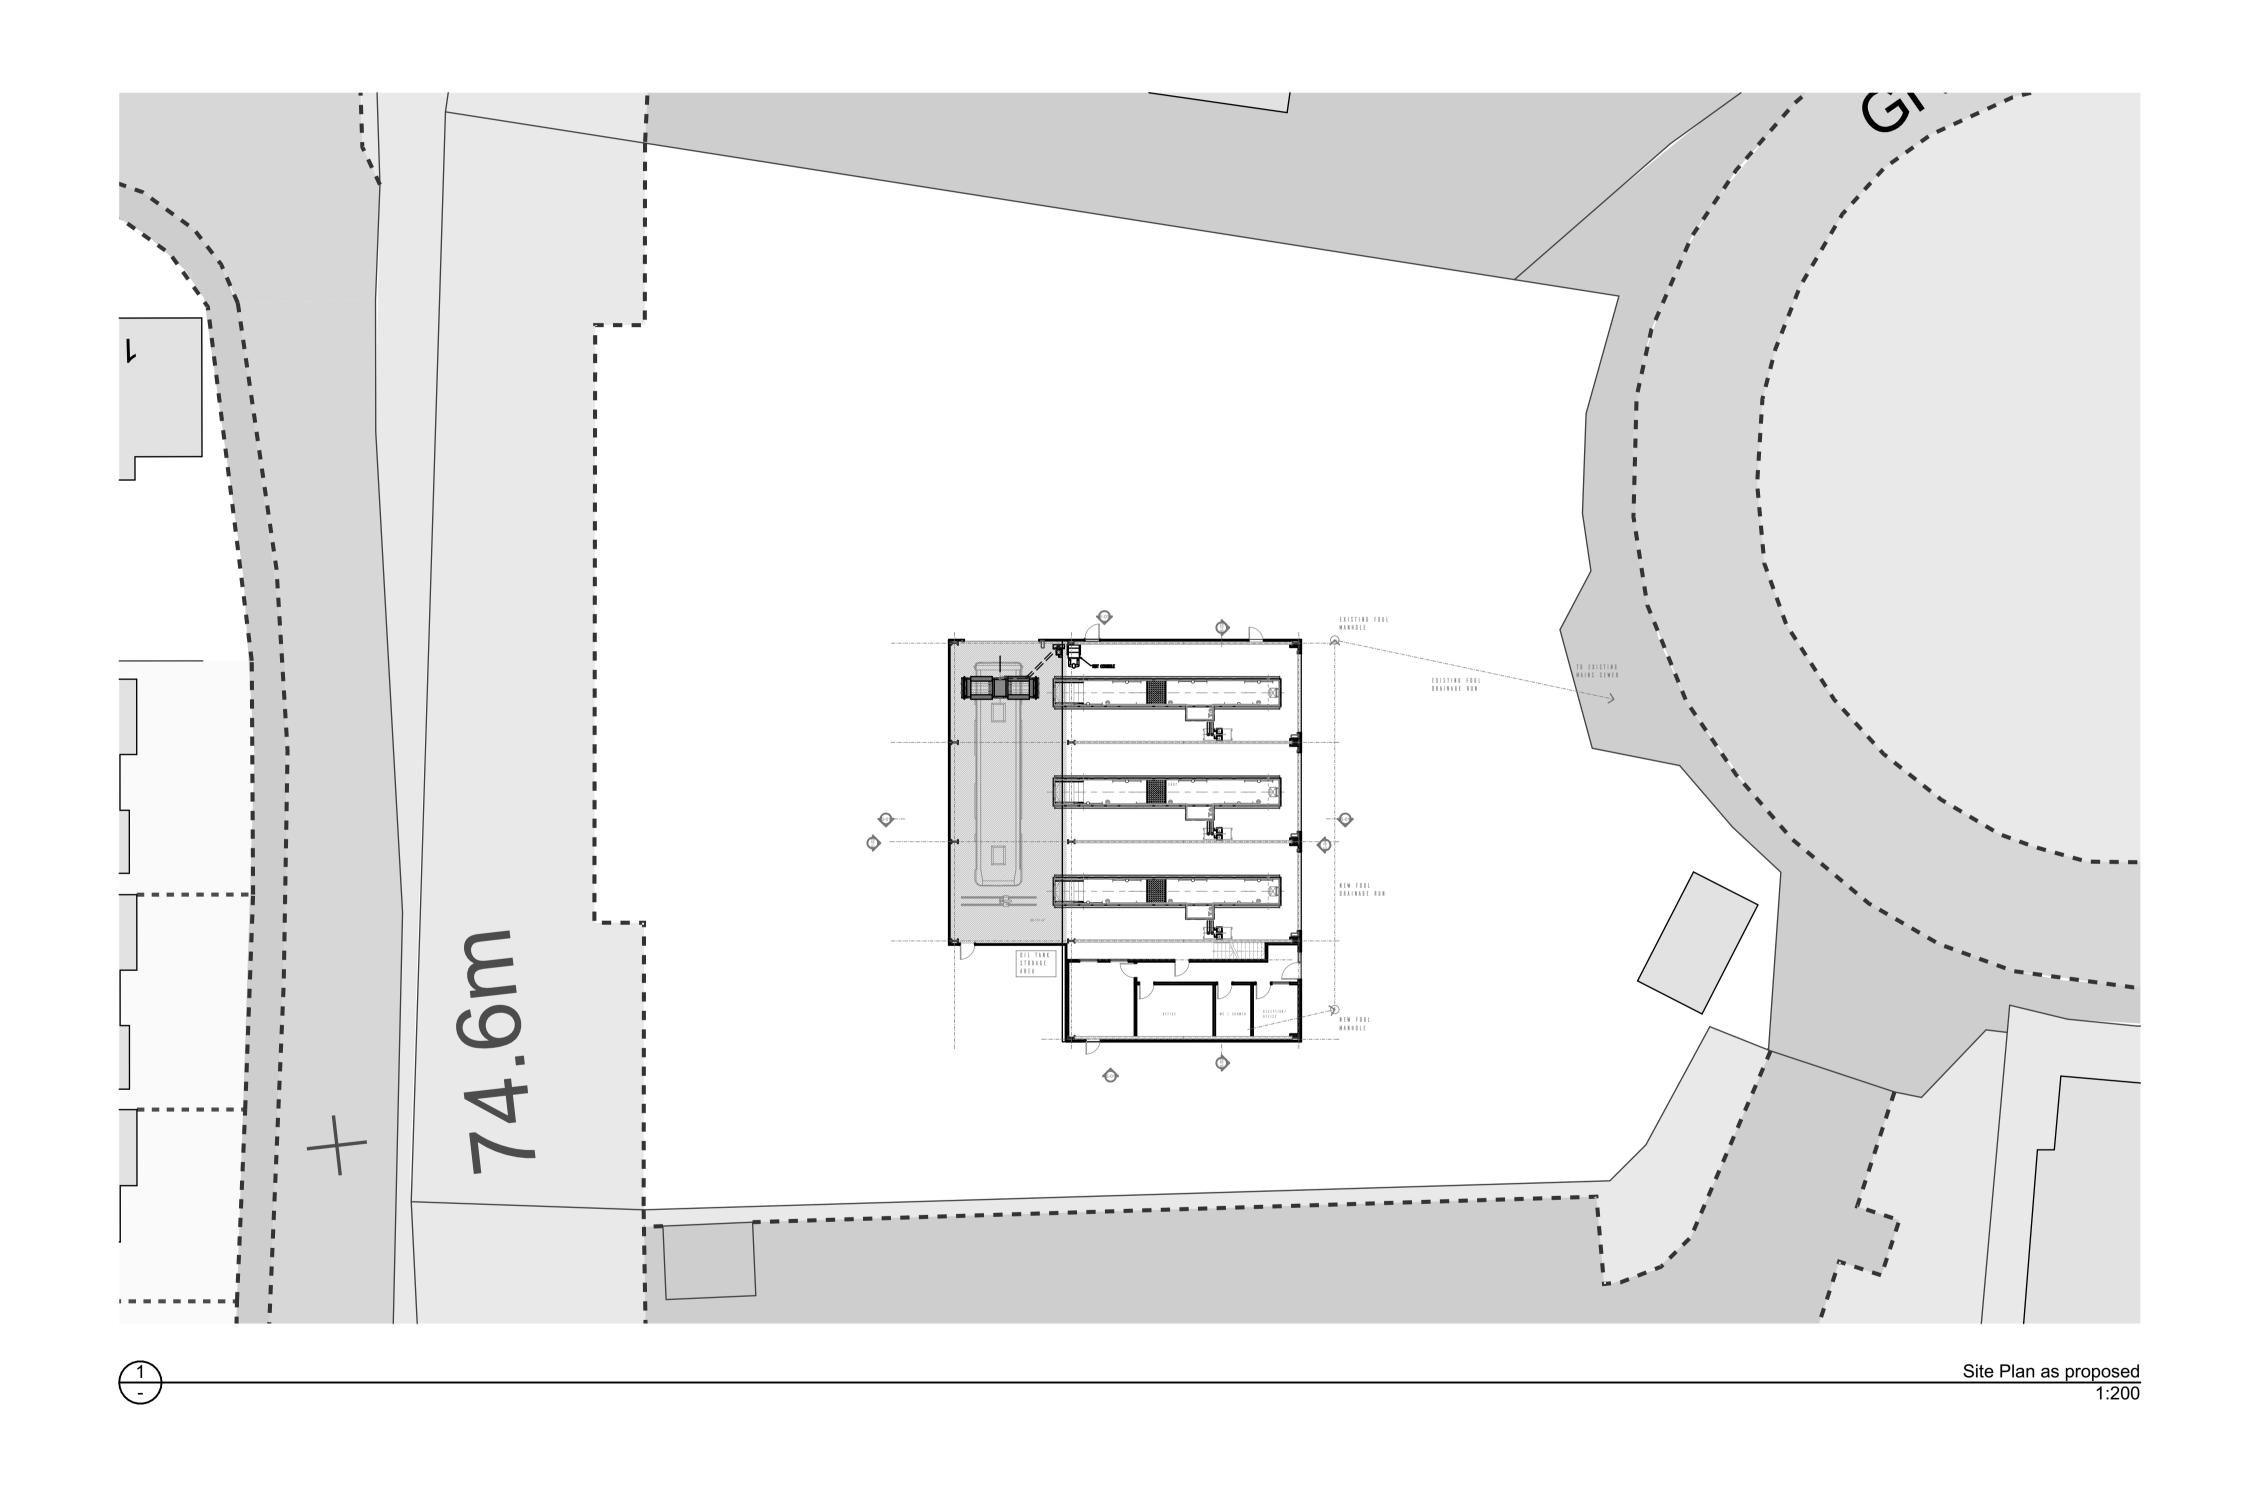

Aiton Douglas
Architecture

Alton Douglas Ltd Registration Number 14662153

| AD Architecture  34 Trumlands Road, Torquay, Devon, TQ1 4RN  contact@ad-architecture.co.uk  www.aitondouglas.com | Stagecoach | Caerphilly Depot , 16 Greenway ,<br>Bedwas | Layout Title  Depot Site Plan as Proposed | North | Scale(s) 1:200 / A1 Purpose of Issue | Project No. <b>572</b> Status | Drawing Number A.572.166 | Revision | General notes This document and its design content is copyright ©. It shall be read in conjunction with all other associated project information including models, specifications, schedules and related consultants documents. Do not scale from documents. All dimensions to be checked on site. Immediately report any discrepancies, errors or omissions on this document to the Originator. If in doubt ASK. |
|------------------------------------------------------------------------------------------------------------------|------------|--------------------------------------------|-------------------------------------------|-------|--------------------------------------|-------------------------------|--------------------------|----------|-------------------------------------------------------------------------------------------------------------------------------------------------------------------------------------------------------------------------------------------------------------------------------------------------------------------------------------------------------------------------------------------------------------------|