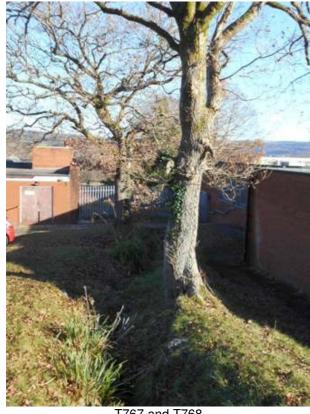

Proposed Centre for Vulnerable Learners at the Former Pontllanfraith Comprehensive School Coed Cae Ddu Road NP12 2YB

> Pre – Development BS5837 TREE SURVEY PHOTOGRAPHS

> > **April 2022**

T747

T767 and T768

T767

T768

T771

T4121 - T4123

T4132 and T4133

T4143