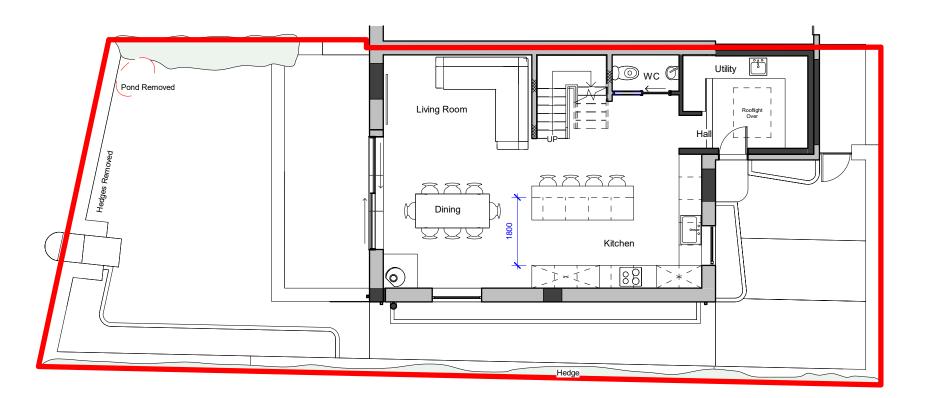

## **Proposed Ground Floor**

1 10

- 1. DO NOT SCALE FROM THIS DRAWING USE FIGURED DIMENSIONS ONLY
- 2. ALL DIMENSIONS IN MILLIMETRES (UNLESS OTHERWISE NOTED) AND TO BE VERIFIED ON SITE
- 2. READ IN CONJUNCTION WIH ALL OTHER CONSULATANT / SPECIALISTS DRAWINGS. REPORT ANY DISCREPANCIES BEFORE AFFECTED WORK COMMENCES
- 3. ALL SETTING OUT DIMENSIONS TO BE CHECKED ON SITE BY CONTRACTOR PRIOR TO WORK COMMENCING
- 4. ALL WORKS TO BE CARRIED OUT IN ACCORDANCE WITH CURRENT BUILDING REGULATIONS , PLANNING REQUIREMENTS AND CODES OF PRACTICE. MATERIALS USED TO COMPLY WITH CURRENT BRITISH STANDARDS
- 5. THIS DRAWING REMAINS COPYRIGHT OF ROOST ARCHITECTS. COPY/DISTRIBUTE ONLY WITH CONSENT OF ROOST ARCHITECTS