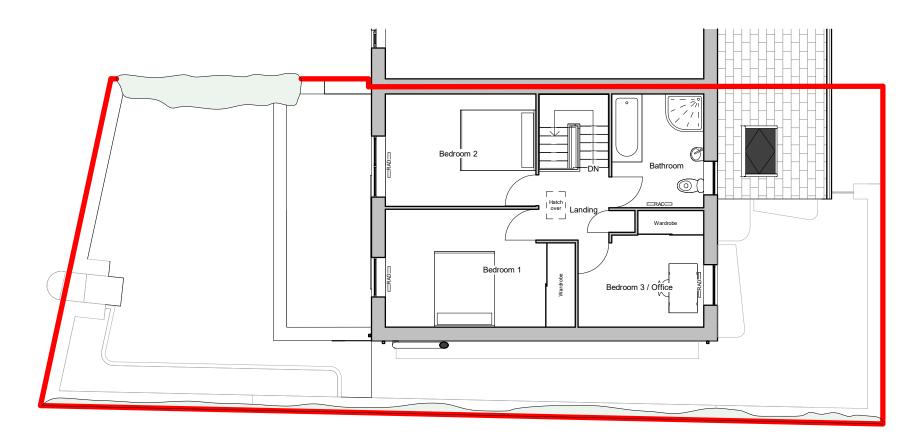

## **Proposed First Floor**

1 100



## **Proposed Ground Floor**

1 10

- 1. DO NOT SCALE FROM THIS DRAWING USE FIGURED DIMENSIONS ONLY
- 2. ALL DIMENSIONS IN MILLIMETRES (UNLESS OTHERWISE NOTED) AND TO BE VERIFIED ON SITE
- 2. READ IN CONJUNCTION WIH ALL OTHER CONSULATANT / SPECIALISTS DRAWINGS. REPORT ANY DISCREPANCIES BEFORE AFFECTED WORK COMMENCES
- 3. ALL SETTING OUT DIMENSIONS TO BE CHECKED ON SITE BY CONTRACTOR PRIOR TO WORK COMMENCING
- 4. ALL WORKS TO BE CARRIED OUT IN ACCORDANCE WITH CURRENT BUILDING REGULATIONS , PLANNING REQUIREMENTS AND CODES OF PRACTICE. MATERIALS USED TO COMPLY WITH CURRENT BRITISH STANDARDS
- 5. THIS DRAWING REMAINS COPYRIGHT OF ROOST ARCHITECTS. COPY/DISTRIBUTE ONLY WITH CONSENT OF ROOST ARCHITECTS

Rev. Date

**BUILDING REGULATIONS** 

roost architect