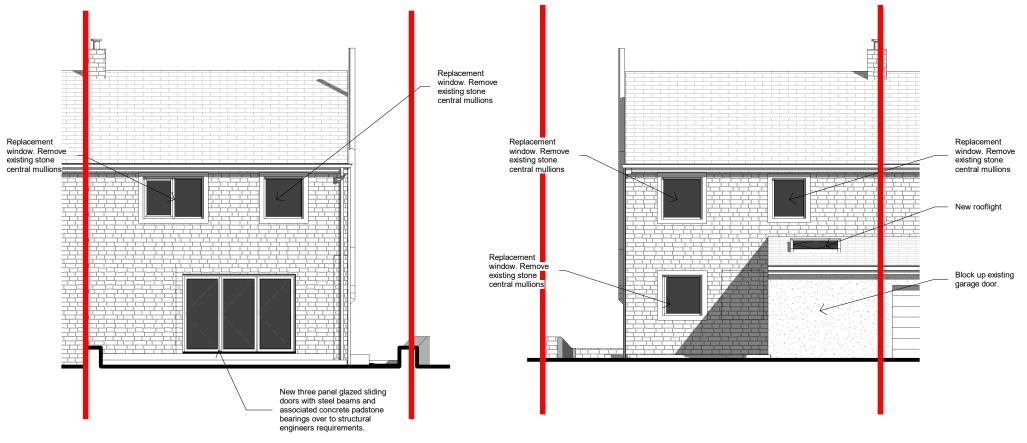

**Proposed South-West Elevation** 

Block up existing window

Resociate front door to new location

**Proposed North-West Elevation** 

**Proposed North-East Elevation** 

1:100

- 1. DO NOT SCALE FROM THIS DRAWING USE FIGURED DIMENSIONS ONLY  $\ensuremath{\mathsf{N}}$
- 2. ALL DIMENSIONS IN MILLIMETRES (UNLESS OTHERWISE NOTED) AND TO BE VERIFIED ON SITE
- 2. READ IN CONJUNCTION WIH ALL OTHER CONSULATANT / SPECIALISTS DRAWINGS. REPORT ANY DISCREPANCIES BEFORE AFFECTED WORK COMMENCES
- 3. ALL SETTING OUT DIMENSIONS TO BE CHECKED ON SITE BY CONTRACTOR PRIOR TO WORK COMMENCING
- 4. ALL WORKS TO BE CARRIED OUT IN ACCORDANCE WITH CURRENT BUILDING REGULATIONS , PLANNING REQUIREMENTS AND CODES OF PRACTICE. MATERIALS USED TO COMPLY WITH CURRENT BRITISH STANDARDS
- 5. THIS DRAWING REMAINS COPYRIGHT OF ROOST ARCHITECTS. COPY/DISTRIBUTE ONLY WITH CONSENT OF ROOST ARCHITECTS