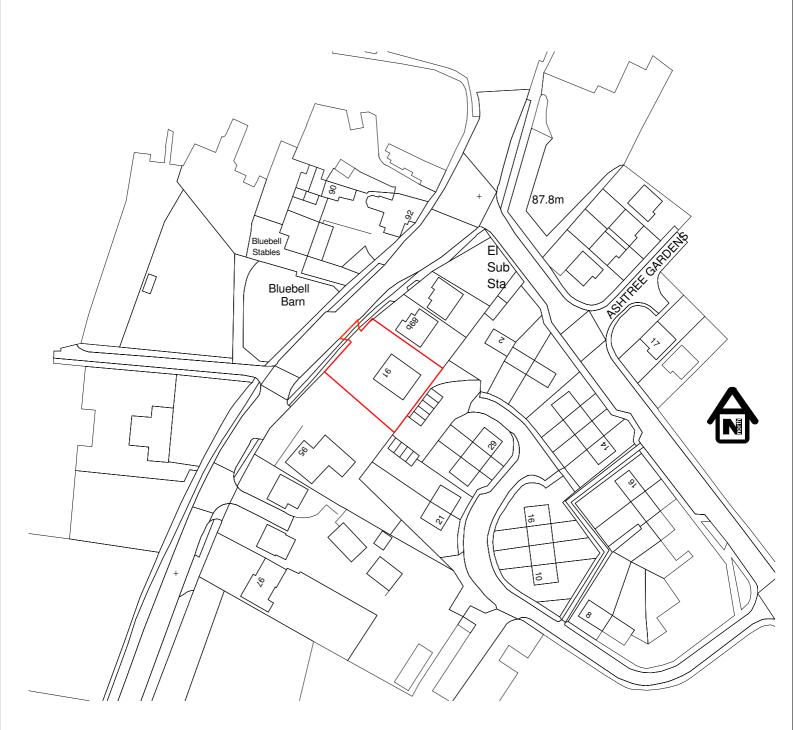

| PLANNING                                                                                                                                    | <ul> <li>B Red line amended, DNS notation remo</li> <li>OS copyright notation added</li> <li>A Applicant name change (MS)</li> </ul> |                                                                                           | 24/03/2021<br>03/03/2021 |
|---------------------------------------------------------------------------------------------------------------------------------------------|--------------------------------------------------------------------------------------------------------------------------------------|-------------------------------------------------------------------------------------------|--------------------------|
| PLANNING                                                                                                                                    | Rev                                                                                                                                  | / Description                                                                             | Date                     |
| Client Marumia Limited<br>Project<br>Demolition of Existing Dwelling and Construction<br>of 3 Replacement Dwellings and Associated<br>Works | <br>on                                                                                                                               | BSA.co.uk                                                                                 |                          |
| Wonds                                                                                                                                       |                                                                                                                                      | dge Farm Besthorpe Road North Scarle Lincolnsl<br>522 778893 07909 521274 lee.sowerby@bsa |                          |

| Drg. No.       | Rev. | B | First Issued | Drawn By    | Original Size | Scale    |
|----------------|------|---|--------------|-------------|---------------|----------|
| JPS 449 - A100 |      | D | 13-05-2015   | Lee Sowerby | A4            | 1 : 1250 |
|                |      |   |              |             |               |          |