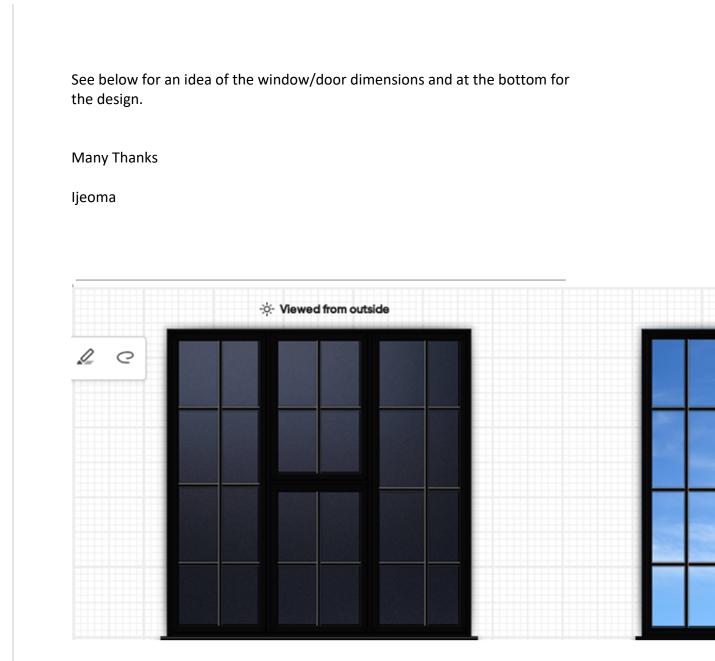

Do let us know if you have any queries.

Kind regards

On Tue, 27 Feb 2024 at 17:12, Ijeoma Ukachukwu <<u>firefoot@hotmail.co.uk</u>> wrote:

Downstairs left window

Upstairs left

| -☆: Viewed from outside |  |   |  |  |  |  |  |
|-------------------------|--|---|--|--|--|--|--|
|                         |  |   |  |  |  |  |  |
|                         |  |   |  |  |  |  |  |
|                         |  |   |  |  |  |  |  |
|                         |  |   |  |  |  |  |  |
|                         |  |   |  |  |  |  |  |
| <br>•                   |  |   |  |  |  |  |  |
|                         |  |   |  |  |  |  |  |
|                         |  |   |  |  |  |  |  |
|                         |  |   |  |  |  |  |  |
|                         |  | _ |  |  |  |  |  |