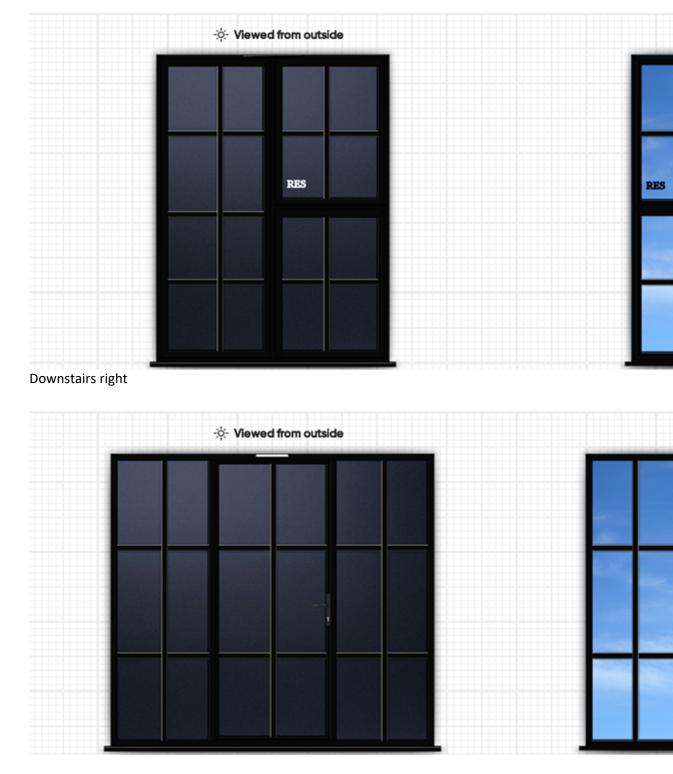

#### Upstairs right

This is the type of aluminium window design i am looking for - see below.