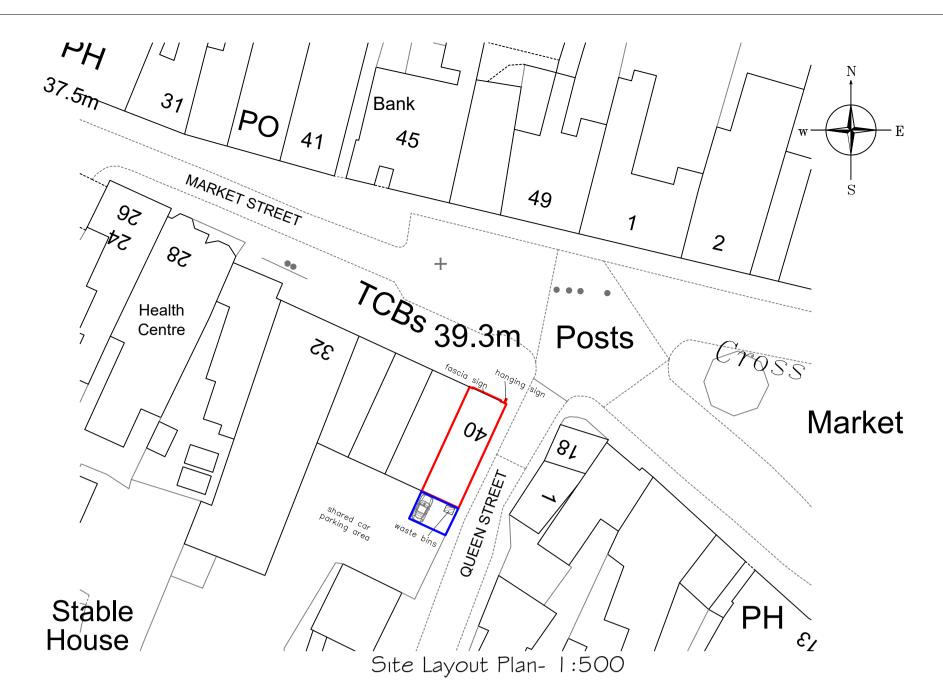

Site Location Plan- 1:1250

Crown Copyright 2024; reproduction in whole or in part is prohibited without the prior permission of Ordnance Survey- 100053143

Existing Ground Floor Plan- 1:50

Proposed Ground Floor Plan- 1:50