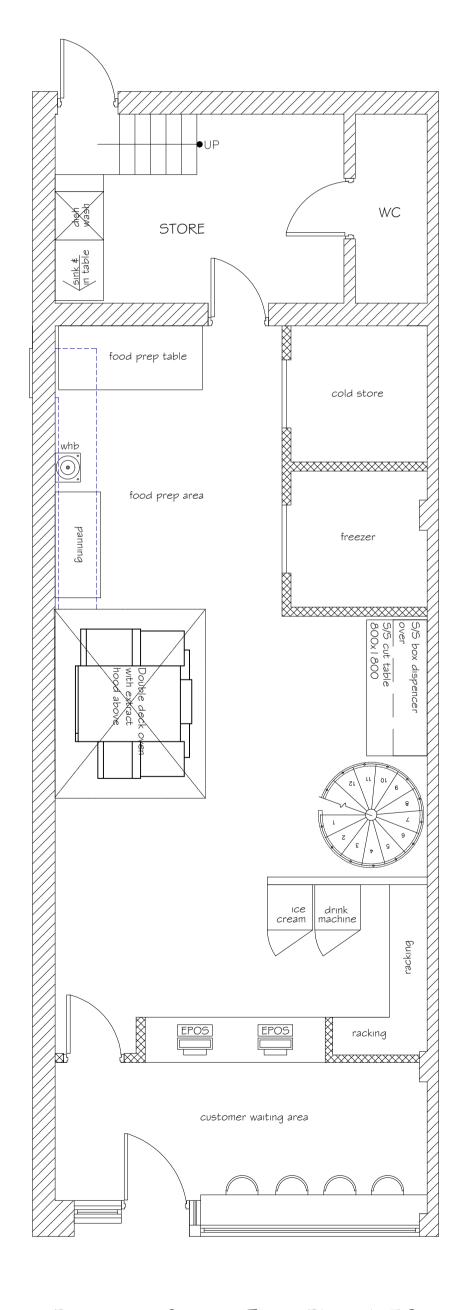

Site Location Plan- 1:1250

Crown Copyright 2024; reproduction in whole or in part is prohibited without the prior permission of Ordnance Survey- 100053143

Existing Ground Floor Plan- 1:50

Proposed Ground Floor Plan- 1:50