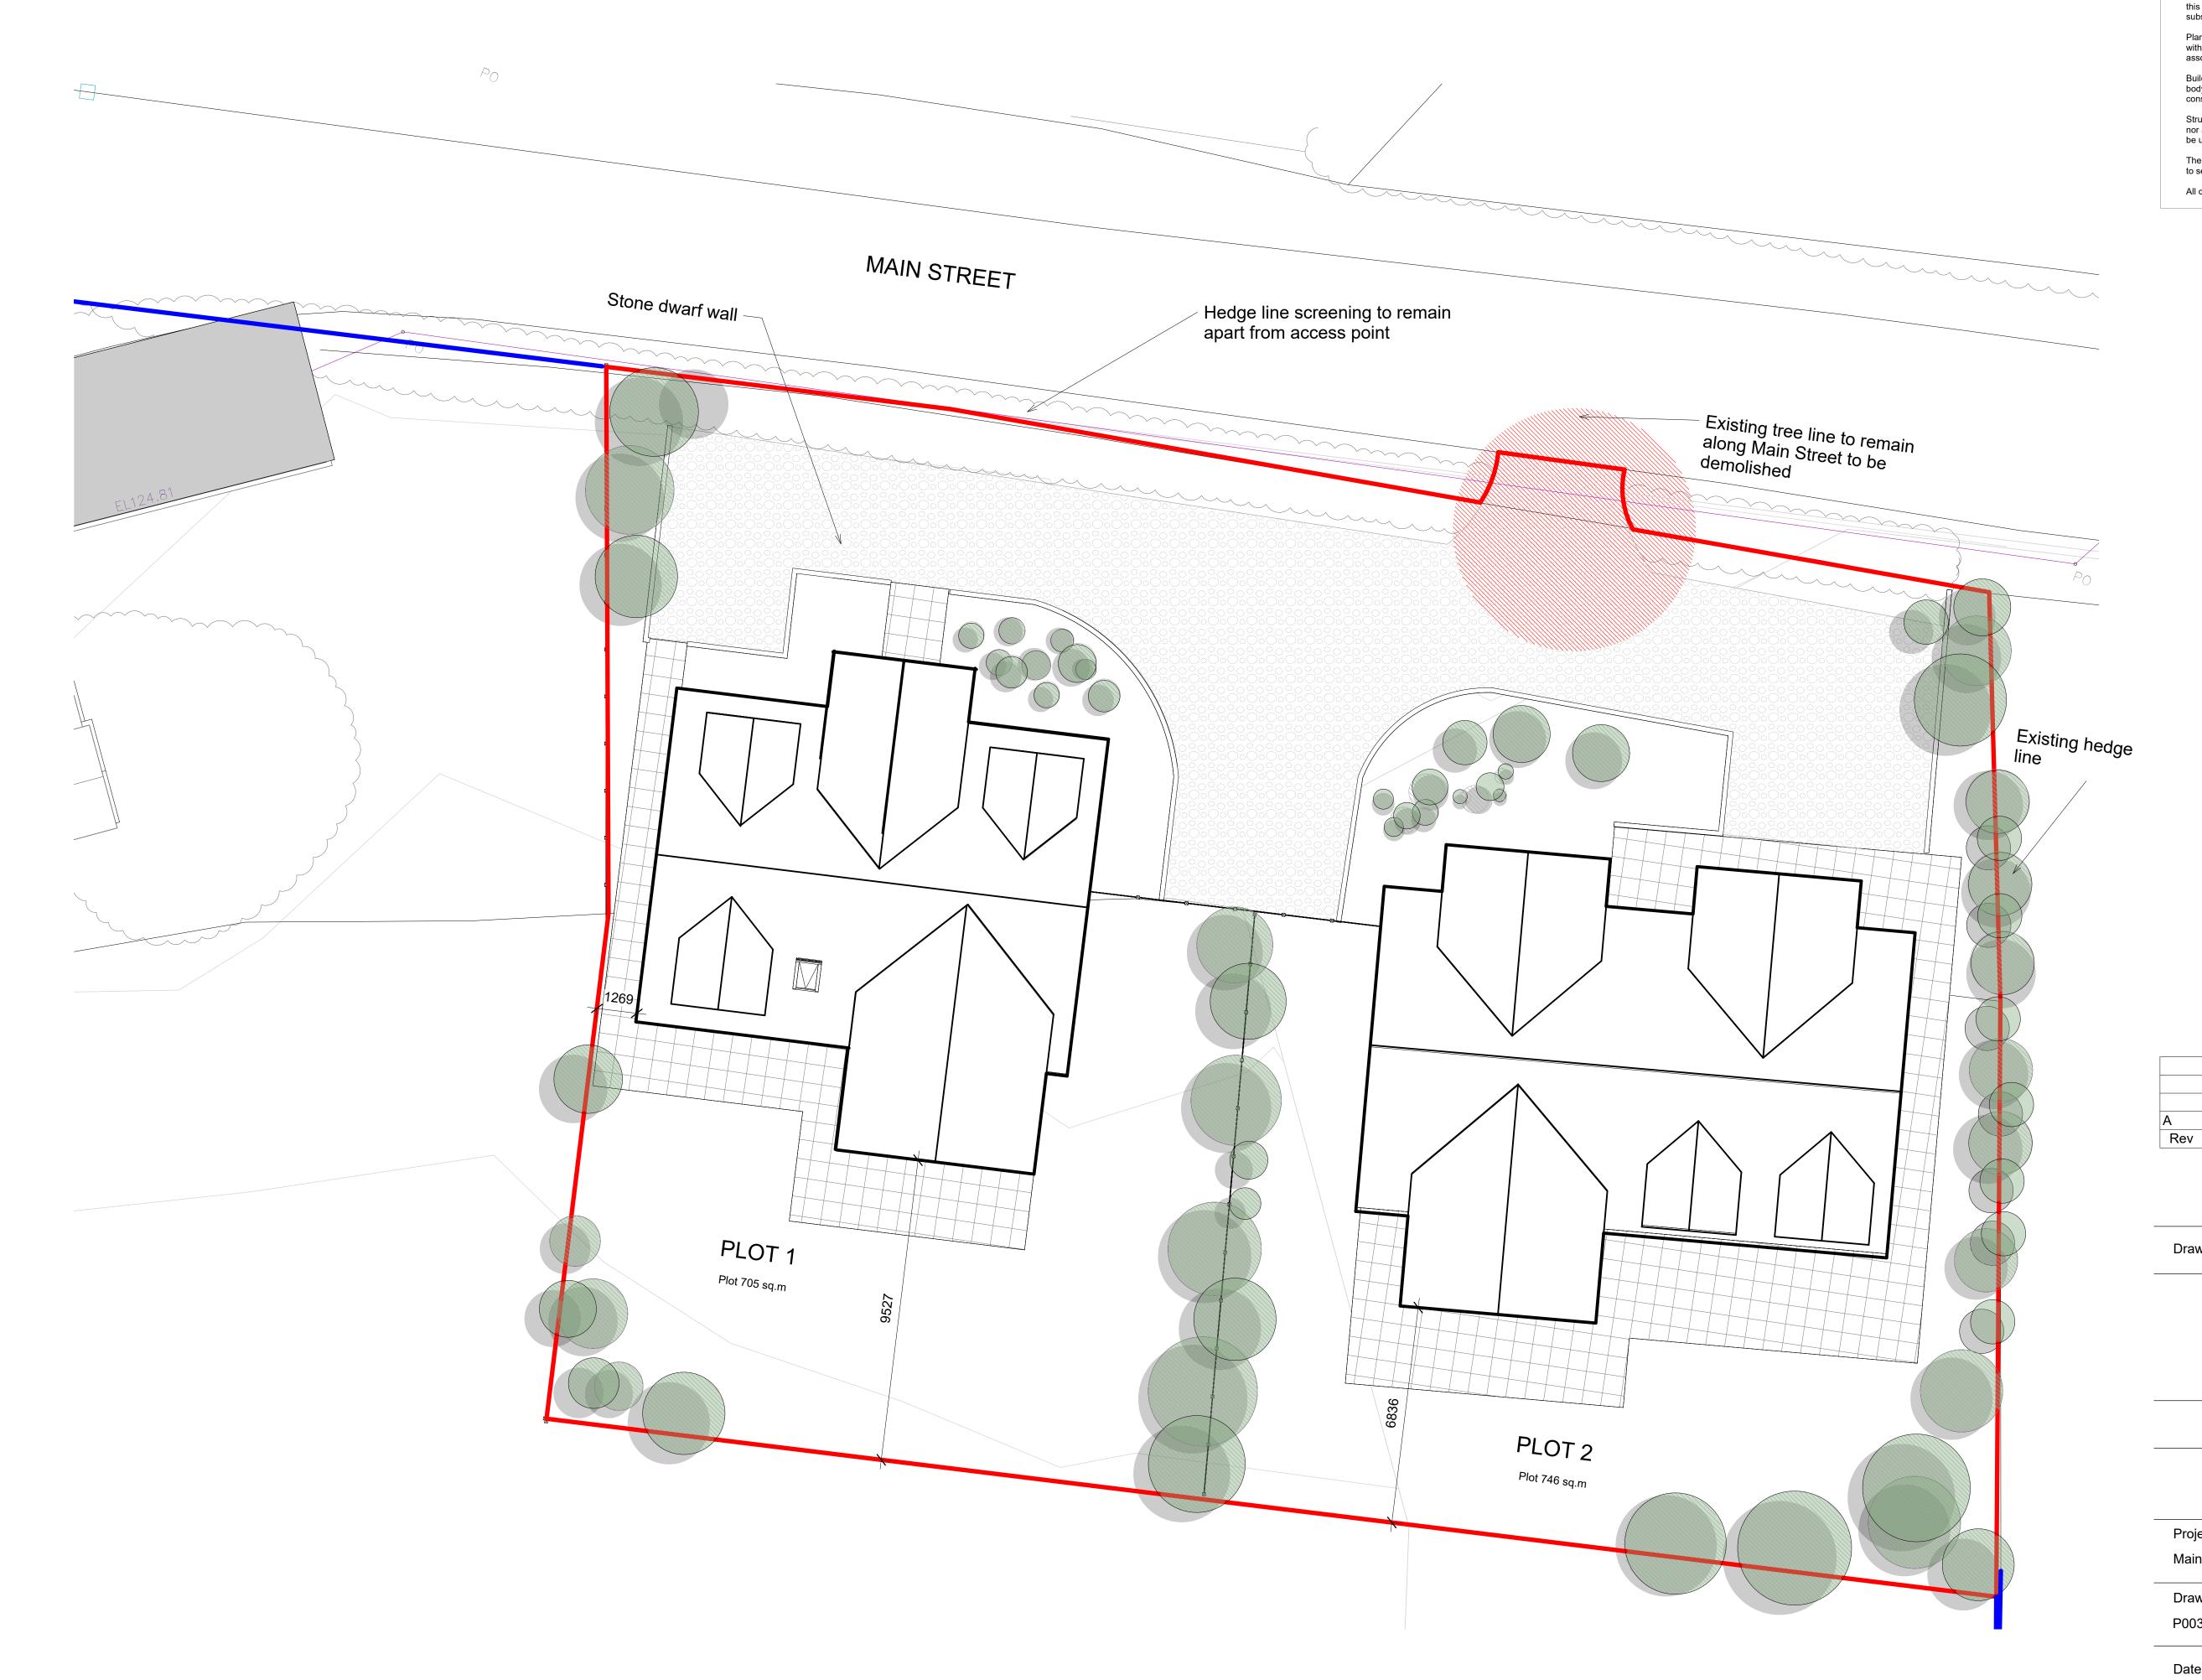

Project Main Street, Thistleton

13/03/24

Date

| Drawing Title | Drawing Title      |              |
|---------------|--------------------|--------------|
| P003          | Proposed Site Plan |              |
|               |                    |              |
| Date          | Revision           | Scale @A1    |
| 13/03/24      | А                  | As indicated |