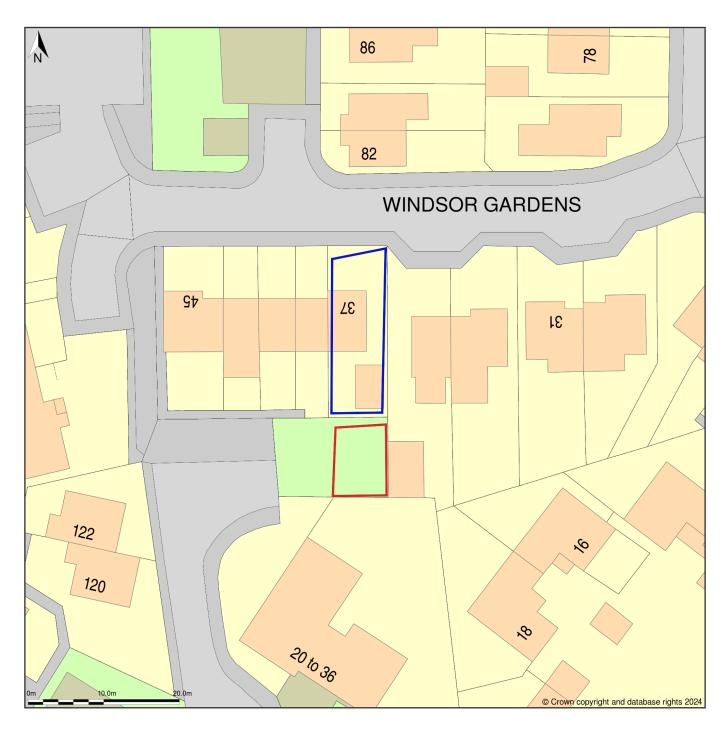

## 37, Windsor Gardens, Hamilton, South Lanarkshire, ML3 0NJ

Site Plan (also called a Block Plan) shows area bounded by: 270109.91, 656407.82 270199.91, 656497.82 (at a scale of 1:500), OSGridRef: NS70155645. The representation of a road, track or path is no evidence of a right of way. The representation of features as lines is no evidence of a property boundary.

Produced on 22nd Mar 2024 from the Ordnance Survey National Geographic Database and incorporating surveyed revision available at this date. Reproduction in whole or part is prohibited without the prior permission of Ordnance Survey. © Crown copyright 2024. Supplied by www.buyaplan.co.uk a licensed Ordnance Survey partner (100053143). Unique plan reference: #00885975-6DCF90.