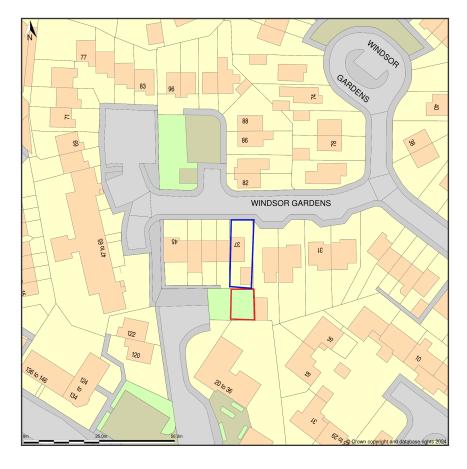

## 37, Windsor Gardens, Hamilton, South Lanarkshire, ML3 0NJ

Location Plan shows area bounded by: 270081.22, 656394.19 270222.64, 656535.61 (at a scale of 1:1250), OSGridRef: NS70155646. The representation of a road, track or path is no evidence of a right of way. The representation of features as lines is no evidence of a property boundary.