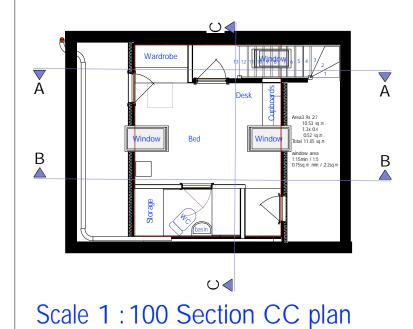

Scale 1:50 Section CC

Do not scale from this drawing Report any errors or discrepences
Check all measurements
before commencing
All materials,
components & workmanship
to comply with all current
regulations, codes of practice
& manufacturers installation instructions
This drawing and all design
is the property of Holdsworth Designs

|         |                        |         |                 |          |      |               |            | Drawing  | 1 |
|---------|------------------------|---------|-----------------|----------|------|---------------|------------|----------|---|
| Client  | Laura Milkente         | Address | 4 Sherwood Way  | Scale    | 1:50 | Drawing Title | Section CC | Number   |   |
|         | Loft conversion        |         | Tunbridge Wells |          |      |               |            |          |   |
| Project | 4 Serwood WayTon Wells |         | Kent TN2 3LL    | Drawn by | MGH  | Date          | 03.04.2024 | 23.32.15 |   |
|         | •                      | •       | •               | •        | •    | •             | •          |          | 1 |