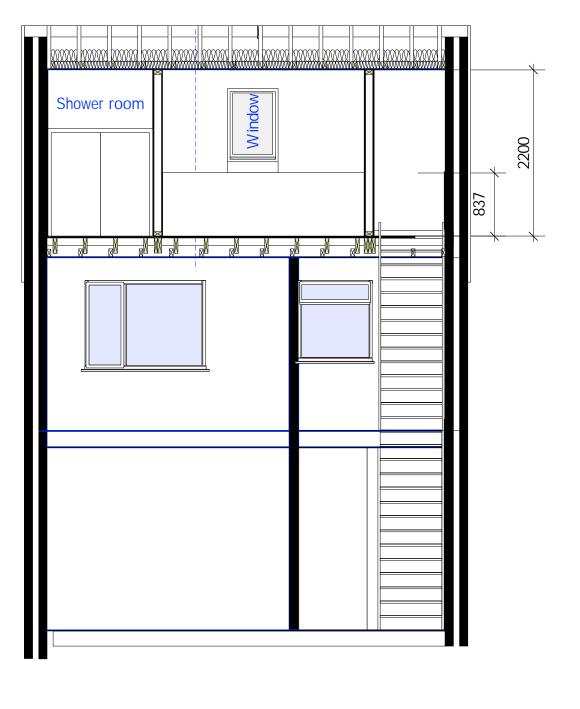

#### Loft room

Create loft room
New floor joists suspended from
2 no. 'flitsh beams' cut into Party walls
Create new support wall under rafters
Create new ceiling with max. 2.126
between rafter support
Install 2 no.

Velux windows FK08 1180mm x550mm 2x 75mm solid Kingspan Insulation to walls and skeeiling Add 50mm Solid Kingspan to party walls between & under rafters Foil tape all joints Plasterboard & skim

#### Stairwell

Create stair well with Landing and staircase
Fire door at Loft room acess
Install Velux CK01 window over stairs
Plasteboard and skim
Second fix, skirtings and architraves

## Loft Shower room

Create sound insulated partition wall with door Install high powered ventilation system Second fix Skitings and architraves Build storage cupboard (show as extra) Install new Shower shower tray & screen New WC & Basin