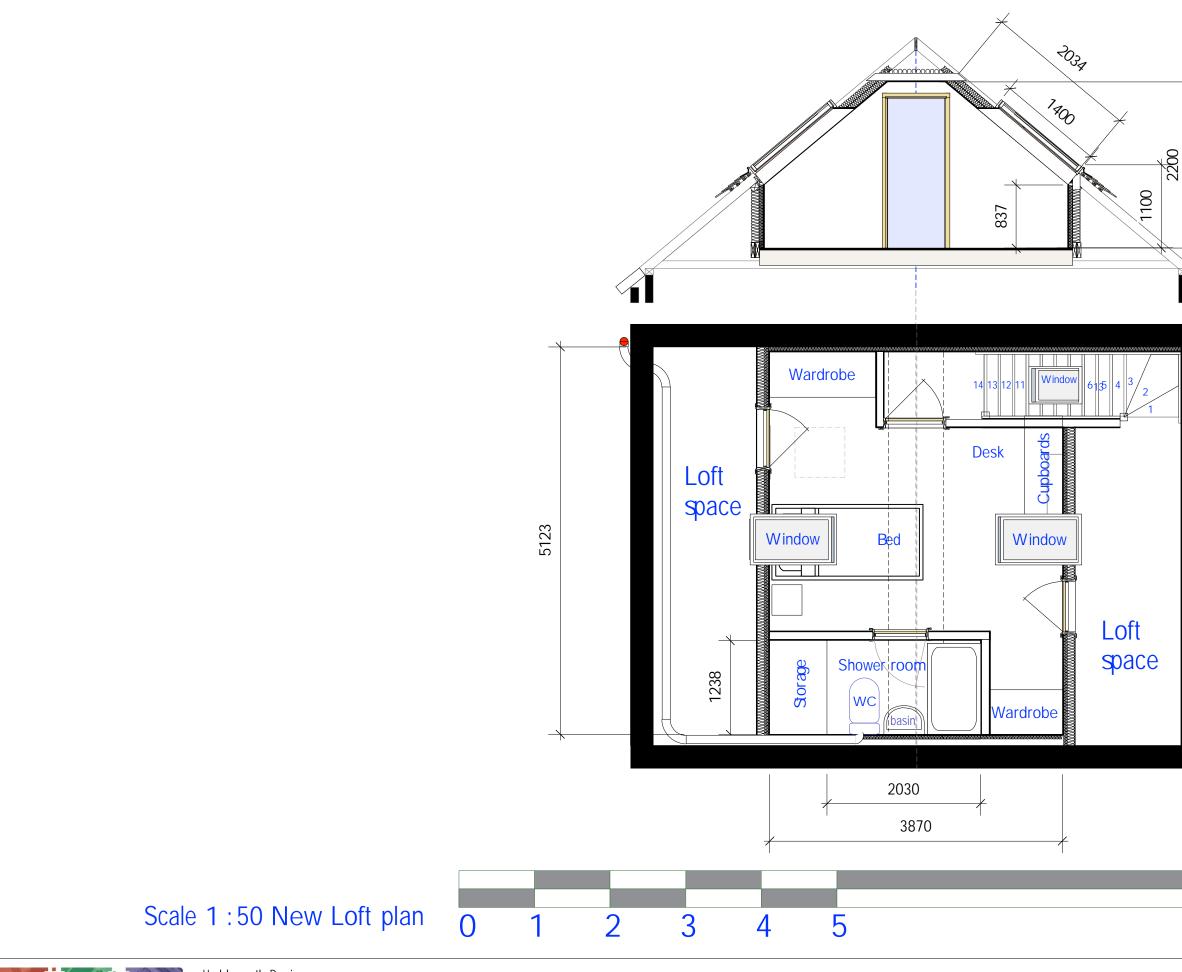

## Proposed Additions / modifications

EXTERNAL Connect new loft shower room waste to existing soil stack

INTERNAL Bedroom two Remove existing doorway Create new lobby to new Loft staircase New Fire dorr to bedrroom two Plasterboard, skim, skirtings & architraves New Fire door

10

Bedroom one Install New Fire door to Bedroom one

Loft room Create loft room New floor joists suspended from 2 no.'flitsh beams' cut into Party walls Create new support wall under rafters Create new ceiling with max.2.126 between rafter support Install 2 no. Velux windows FK08 1180mm x550mm 2x 75mm solid Kingspan Insulation to walls and skceiling Add 50mm Solid Kingspan to party walls between & under rafters Foil tape all joints Plasterboard & skim

Stairwell Create stair well with Landing and staircase Fire door at Loft room acess Install Velux CK01 window over stairs Plasteboard and skim Second fix, skirtings and architraves

Loft Shower room Create sound insulated partition wall with door Install high powered ventilation system Second fix Skitings and architraves Build storage cupboard (show as extra) Install new Shower shower tray & screen New WC & Basin