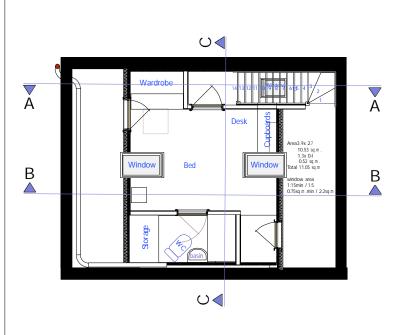

## Proposed Additions / modifications

EXTERNAL Connect new loft shower room waste to existing soil stack

INTERNAL Bedroom two Remove existing doorway Create new lobby to new Loft staircase New Fire dorr to bedrroom two Plasterboard, skim, skirtings & architraves New Fire door

Bedroom one Install New Fire door to Bedroom one

Loft room Create loft room New floor joists suspended from 2 no.'flitsh beams' cut into Party walls Create new support wall under rafters Create new ceiling with max.2.126 between rafter support Install 2 no. Velux windows FK08 1180mm x550mm 2x 75mm solid Kingspan Insulation to walls and skceiling Add 50mm Solid Kingspan to party walls between & under rafters Foil tape all joints Plasterboard & skim

Stairwell Create stair well with Landing and staircase Fire door at Loft room acess Install Velux CK01 window over stairs Plasteboard and skim Second fix, skirtings and architraves

Loft Shower room Create sound insulated partition wall with door Install high powered ventilation system Second fix Skitings and architraves Build storage cupboard (show as extra) Install new Shower shower tray & screen New WC & Basin