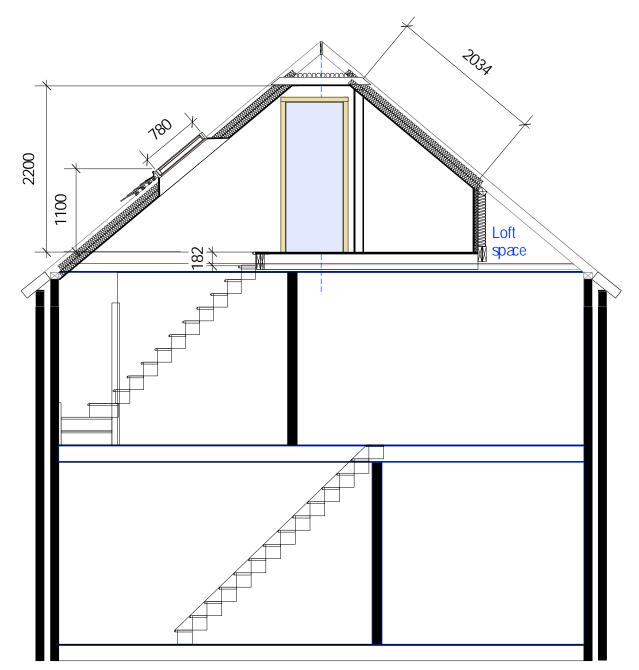

Bedroom one Install New Fire door to Bedroom one

Loft room Create loft room New floor joists suspended from 2 no.'flitsh beams' cut into Party walls Create new support wall under rafters Create new ceiling with max.2.126 between rafter support Install 2 no. Velux windows FK08 1180mm x550mm 2x 75mm solid Kingspan Insulation to walls and skceiling Add 50mm Solid Kingspan to party walls between & under rafters Foil tape all joints Plasterboard & skim