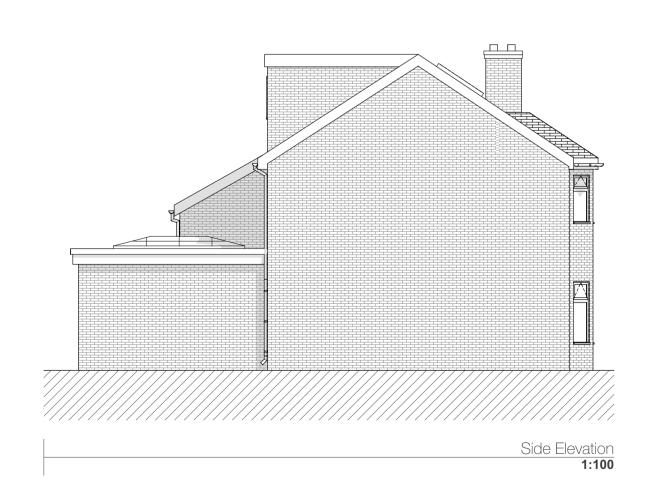

## 1:50 First Floor 1:50 Ground Floor 1:50









## Proposed Drawings

This drawing is not to be scaled or manipulated in any way. Any errors or discrepancies should be reported to EVOKE ARCHITECTURE. Work to given dimensions only which the contractor must check and confirm all dimensions onsite. Copyright to remain with EVOKE ARCHITECTURE and is not to be copied, lent or used by any third party without express written permission of EVOKE ARCHITECTURE.

| REV | DATE | NOTES |  |
|-----|------|-------|--|
|     |      |       |  |
|     |      |       |  |
|     |      |       |  |
|     |      |       |  |

CLIENT
Torong Doh

Teresa Doherty

PROJEC

30 Pembroke Dr, Whitby, Ellesmere Port

TITLE SIZE
Proposed Drawings A1

PROJECT No DRAWING No
22 - 64 BR.3

DRAWN by CHECKED
SD PD

06/2022 1:50, 1:100

## EVOKE ARCHITECTURE

13 The C