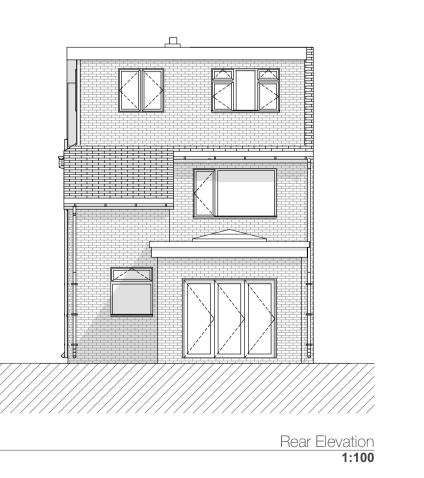

## 1:50 First Floor 1:50 Ground Floor 1:50









## Proposed Drawings

This drawing is not to be scaled or manipulated in any way. Any errors or discrepancies should be reported to EVOKE ARCHITECTURE. Work to given dimensions only which the contractor must check and confirm all dimensions onsite. Copyright to remain with EVOKE ARCHITECTURE and is not to be copied, lent or used by any third party without express written permission of EVOKE ARCHITECTURE.

| REV | DATE | NOTES |  |
|-----|------|-------|--|
|     |      |       |  |
|     |      |       |  |
|     |      |       |  |
|     |      |       |  |

CLIENT
Torong Doh

Teresa Doherty

PROJEC

30 Pembroke Dr, Whitby, Ellesmere Port

TITLE SIZE
Proposed Drawings A1

PROJECT No DRAWING No
22 - 64 BR.3

DRAWN by CHECKED
SD PD

06/2022 1:50, 1:100

## EVOKE ARCHITECTURE

13 The Cro