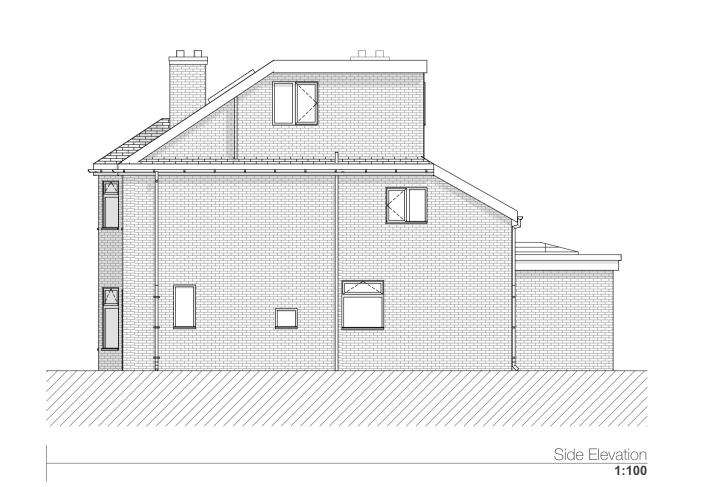

## 1:50 First Floor 1:50 Ground Floor 1:50









## Proposed Drawings

This drawing is not to be scaled or manipulated in any way. Any errors or discrepancies should be reported to EVOKE ARCHITECTURE. Work to given dimensions only which the contractor must check and confirm all dimensions onsite. Copyright to remain with EVOKE ARCHITECTURE and is not to be copied, lent or used by any third party without express written permission of EVOKE ARCHITECTURE.

| REV | DATE | NOTES |  |
|-----|------|-------|--|
|     |      |       |  |
|     |      |       |  |
|     |      |       |  |
|     |      |       |  |

CLIENT
Torong Doh

Teresa Doherty

PROJEC

30 Pembroke Dr, Whitby, Ellesmere Port

TITLE SIZE
Proposed Drawings A1

PROJECT No DRAWING No
22 - 64 BR.3

DRAWN by CHECKED
SD PD

06/2022 1:50, 1:100

## EVOKE ARCHITECTURE

13 The Cross