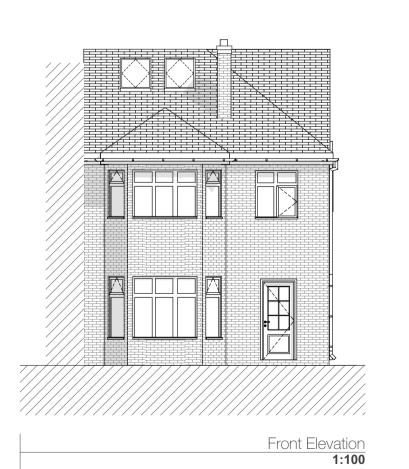

## 1:50 First Floor 1:50 Ground Floor 1:50









## Proposed Drawings

This drawing is not to be scaled or manipulated in any way. Any errors or discrepancies should be reported to EVOKE ARCHITECTURE. Work to given dimensions only which the contractor must check and confirm all dimensions onsite. Copyright to remain with EVOKE ARCHITECTURE and is not to be copied, lent or used by any third party without express written permission of EVOKE ARCHITECTURE.

| REV | DATE | NOTES |  |
|-----|------|-------|--|
|     |      |       |  |
|     |      |       |  |
|     |      |       |  |
|     |      |       |  |

CLIENT
Torong Doh

Teresa Doherty

PROJEC

30 Pembroke Dr, Whitby, Ellesmere Port

TITLE SIZE
Proposed Drawings A1

PROJECT No DRAWING No
22 - 64 BR.3

DRAWN by CHECKED
SD PD

06/2022 1:50, 1:100

## EVOKE ARCHITECTURE

13 The