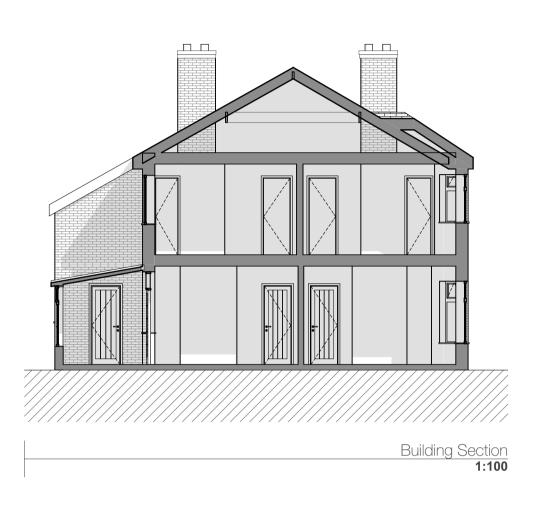

## --------Ground Floor 1:50 First Floor 1:50









## Existing Drawings



This drawing is not to be scaled or manipulated in any way. Any errors or discrepancies should be reported to EVOKE ARCHITECTURE. Work to given dimensions only which EVOKE ARCHITECTURE and is not to be copied, lent or used by any third party without express written permission of EVOKE ARCHITECTURE.

| REV | DATE | NOTES |  |
|-----|------|-------|--|
|     |      |       |  |
|     |      |       |  |
|     |      |       |  |
|     |      |       |  |
|     |      |       |  |

Teresa Doherty

SD

30 Pembroke Dr, Whitby, Ellesmere Port

Existing Drawings Α1

22 - 64 PL.002

CHECKED PD

1:50, 1:100 06/2022

## EVOKE ARCHITECTURE

13 The Cross Neston Cheshire CH64 9UB +44 (0) 151 315 1112 info@evokearchitecture.com evokearchitecture.com