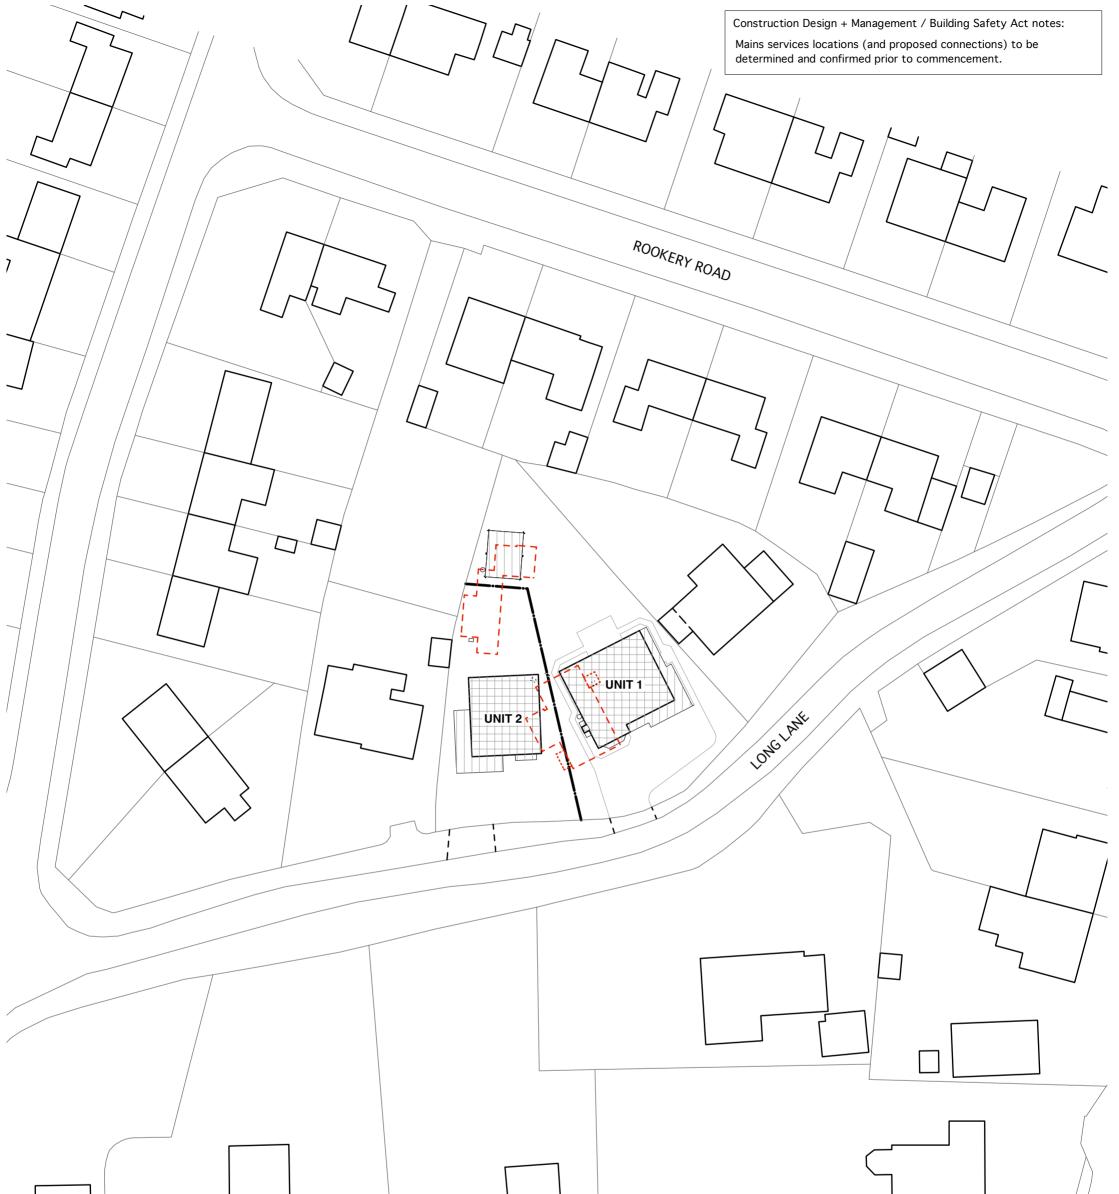

|                                                                                 |                                                                                                                       |                                                                | Outbuilding repositioned  | D    | 19.03.2024   |  |
|---------------------------------------------------------------------------------|-----------------------------------------------------------------------------------------------------------------------|----------------------------------------------------------------|---------------------------|------|--------------|--|
|                                                                                 |                                                                                                                       |                                                                | Outbuilding               | С    | 18.03.2024   |  |
|                                                                                 |                                                                                                                       |                                                                | Site layout               | В    | 08.03.2024   |  |
| LEGEND                                                                          |                                                                                                                       |                                                                | Boundary                  | A    | 15.02.2024   |  |
| Existing building(s) - to be demolished                                         |                                                                                                                       | 0 5 10 15 20                                                   | 25m                       |      |              |  |
|                                                                                 |                                                                                                                       | Scale(s): 1:500 @A3 Project N                                  | lo: 2318 Dwg No: 206 Rev: | Date | : 14.02.2024 |  |
| Proposed new building, single storey                                            |                                                                                                                       | BLOCK PLAN as proposed                                         |                           |      |              |  |
|                                                                                 | Drawing Issue: Information Planning 🖌 Building Regulations Construction                                               |                                                                |                           |      |              |  |
|                                                                                 | Т                                                                                                                     | Site address: Stonehaven, Long Lane, Tilston, Malpas, SY14 7HA |                           |      |              |  |
| Proposed new building, two storey                                               |                                                                                                                       | Client(s): Mr A. & Mrs S. Bishton                              |                           |      |              |  |
| This drawing shall not be copied or used, unless express permission is granted. | 41 Sandon Road,<br>Chester. CH2 2EP dparchitectsnw@icloud.com<br>www.dparchitectsnw.com dparchitects (North West) Ltd |                                                                |                           |      |              |  |