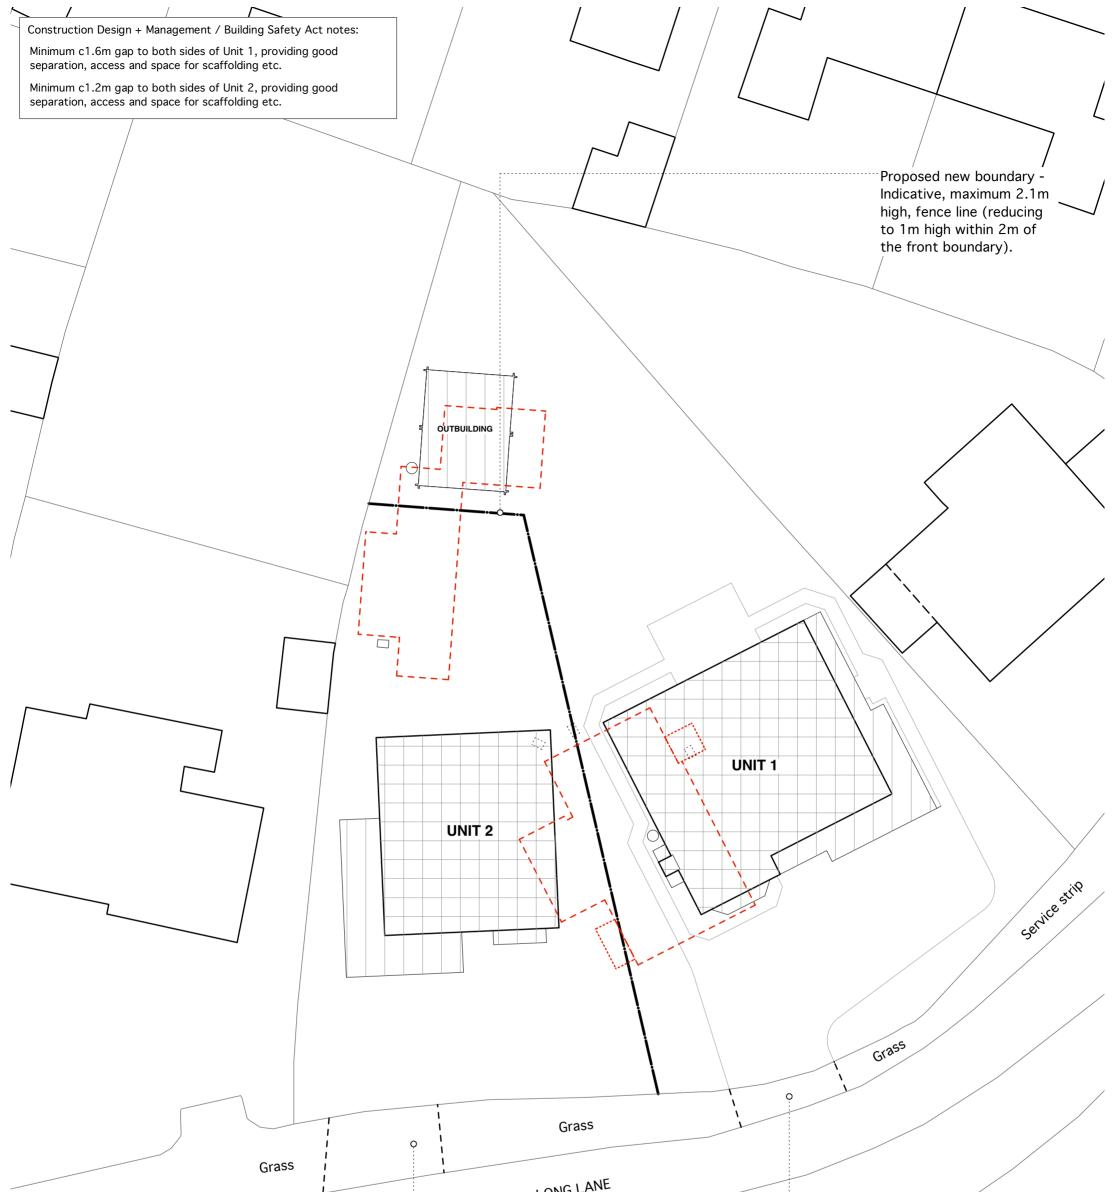

| Service strip                                                                                 | LONG LANE                                                                                                          | Proposed new access                                            |                                                    |              |            |  |
|-----------------------------------------------------------------------------------------------|--------------------------------------------------------------------------------------------------------------------|----------------------------------------------------------------|----------------------------------------------------|--------------|------------|--|
|                                                                                               | Grass                                                                                                              |                                                                | Existing access to be widened                      |              |            |  |
|                                                                                               |                                                                                                                    |                                                                | Outbuilding repositioned                           | E            | 19.03.2024 |  |
|                                                                                               |                                                                                                                    |                                                                | Outbuilding                                        | D            | 18.03.2024 |  |
|                                                                                               |                                                                                                                    |                                                                | Notes                                              | С            | 11.03.2024 |  |
|                                                                                               |                                                                                                                    |                                                                | Site layout                                        | В            | 08.03.2024 |  |
| LEGEND                                                                                        |                                                                                                                    |                                                                | Boundary                                           | а            | 15.02.2024 |  |
| Existing building(s) - to be demolished                                                       |                                                                                                                    | Om 2.0 4.0 6.0 8                                               | 0 10.0                                             |              |            |  |
|                                                                                               |                                                                                                                    | Scale(s): 1:200 @A3 Project                                    | Project No: 2318 Dwg No: 207 Rev: Date: 14.02.2024 |              |            |  |
| Proposed new building, single storey                                                          |                                                                                                                    | SITE PLAN as proposed                                          |                                                    |              |            |  |
|                                                                                               | Drawing Issue: Information Planning 🗹 Building Regulations                                                         |                                                                |                                                    | Construction |            |  |
|                                                                                               | Т                                                                                                                  | Site address: Stonehaven, Long Lane, Tilston, Malpas, SY14 7HA |                                                    |              |            |  |
| Proposed new building, two storey                                                             |                                                                                                                    | Client(s): Mr A. & Mrs S. Bishton                              |                                                    |              |            |  |
| This drawing shall not be copied or used, unless express permission is granted. <b>DO NOT</b> | 41 Sandon Road, dparchitectsnw@icloud.com<br>Chester. CH2 2EP www.dparchitectsnw.com dparchitects (North West) Ltd |                                                                |                                                    |              |            |  |