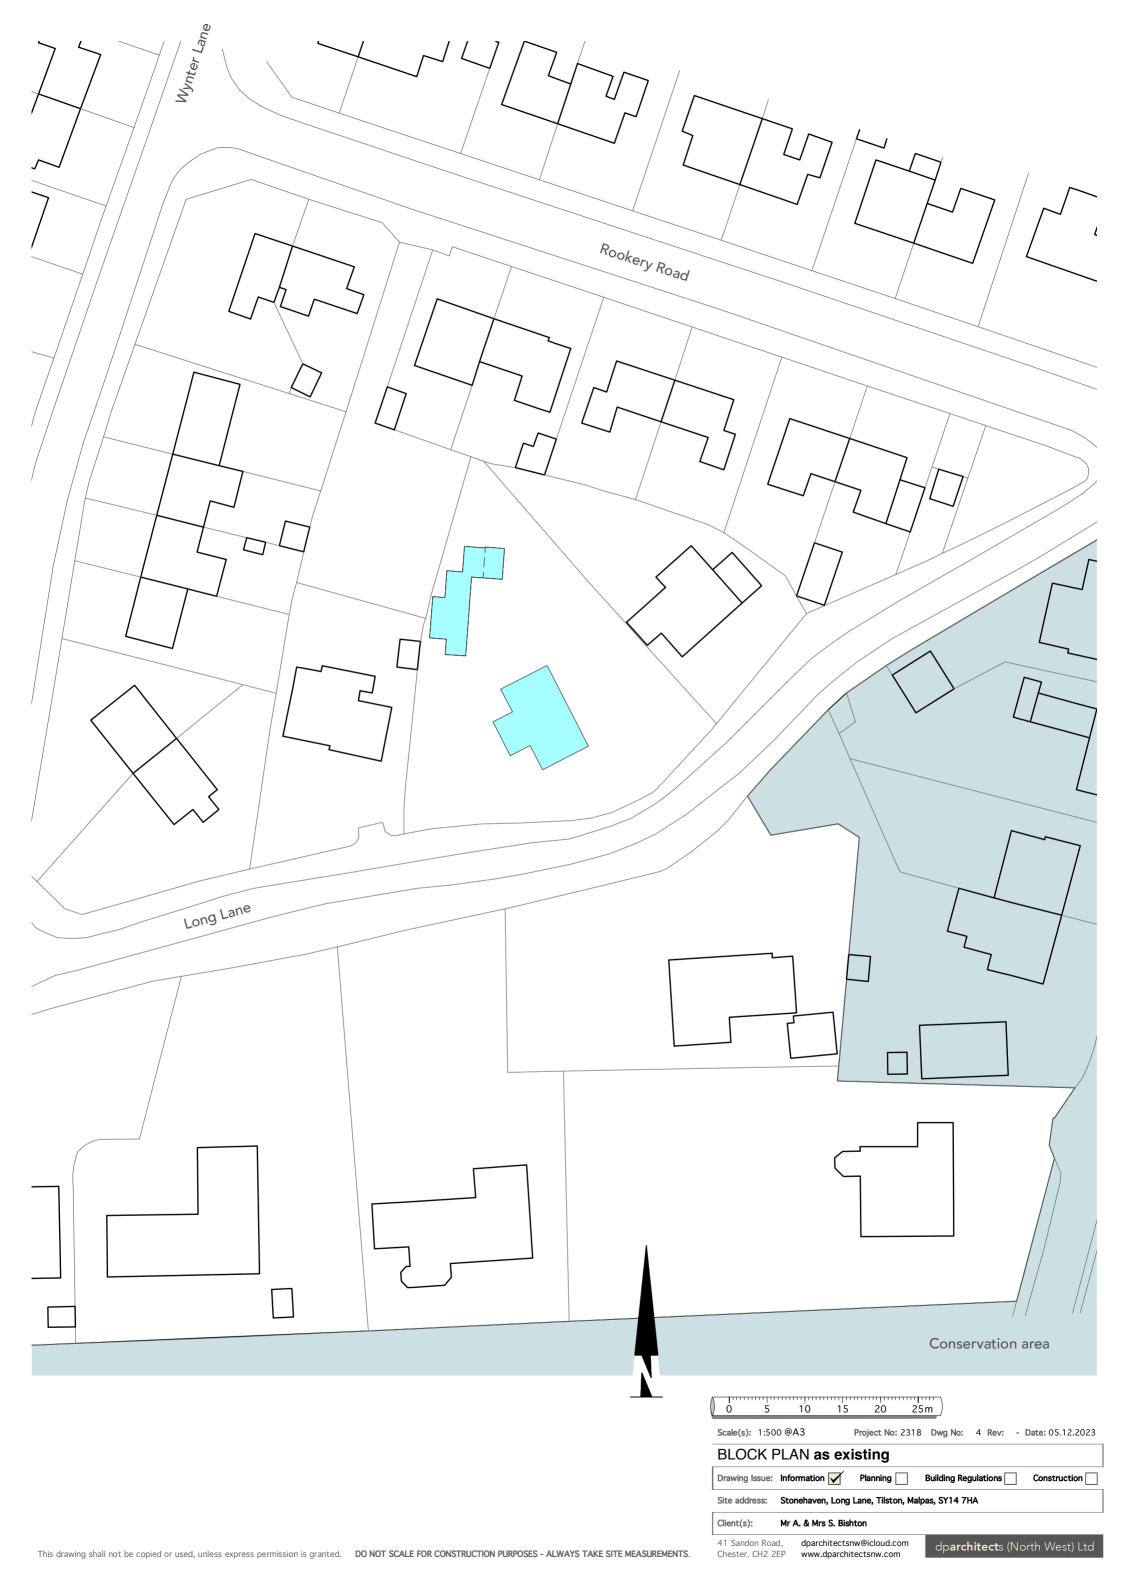

| te address: Stonehaven, Long Lane, Tilston, Malpas, SY14 7HA |                  |           |        |      |               |  |
| Client(s):                                                            | Mr A. & Mrs S. Bish                                          | nton             |           |        |      |               |  |



# SIDE (East) ELEVATION







### FRONT (South) ELEVATION

Scale(s): 1:100 @A3 Project No: 2318 Dwg No: 3 Rev: - Date: 05.12.2023 **ELEVATIONS** as existing Drawing Issue: Information Planning Building Regulations Construction Site address: Stonehaven, Long Lane, Tilston, Malpas, SY14 7HA Client(s): Mr A. & Mrs S. Bishton 41 Sandon Road, Chester. CH2 2EP

dp**architect**s (North West) Ltd

dparchitectsnw@icloud.com

www.dparchitectsnw.com