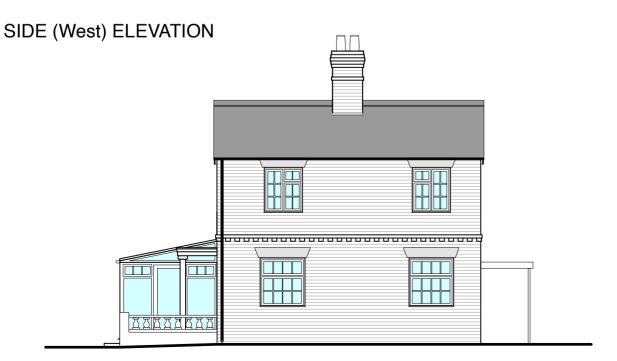

|                                                              |                  |           |        |      |               |  |
| Drawing Issue: Information Planning Building Regulations Construction |                                                              |                  |           |        |      |               |  |
| Site address:                                                         | te address: Stonehaven, Long Lane, Tilston, Malpas, SY14 7HA |                  |           |        |      |               |  |
| Client(s):                                                            | Mr A. & Mrs S. Bish                                          | nton             |           |        |      |               |  |



# SIDE (East) ELEVATION







### FRONT (South) ELEVATION

Scale(s): 1:100 @A3 Project No: 2318 Dwg No: 3 Rev: - Date: 05.12.2023 **ELEVATIONS** as existing Drawing Issue: Information Planning Building Regulations Construction Site address: Stonehaven, Long Lane, Tilston, Malpas, SY14 7HA Client(s): Mr A. & Mrs S. Bishton 41 Sandon Road, Chester. CH2 2EP

dp**architect**s (North West) Ltd

dparchitectsnw@icloud.com

www.dparchitectsnw.com