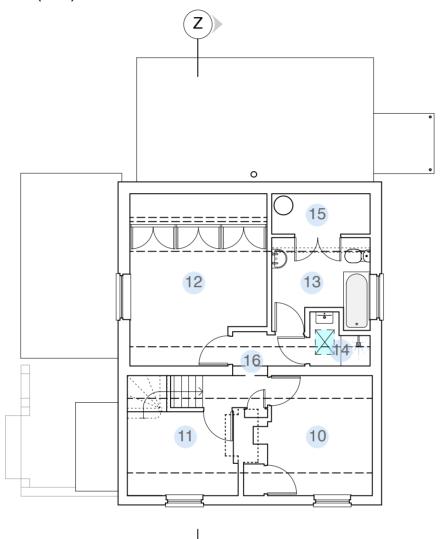

#### **FIRST FLOOR**

- 10 Bedroom 2
- 11 Bedroom 3
- 12 Bedroom 1
- 13 Bathroom
- 14 Shower room
- 15 Cylinder cupboard
- 16 Landing

GIFA (GF+FF) = 136.5m2

 $50.3^{\circ}$  Stair pitch - POTENTIALLY DANGEROUS