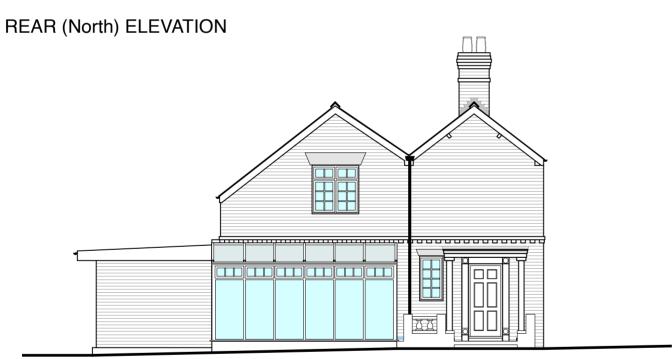

### FRONT (South) ELEVATION

Scale(s): 1:100 @A3 Project No: 2318 Dwg No: 3 Rev: - Date: 05.12.2023 **ELEVATIONS** as existing Drawing Issue: Information Planning Building Regulations Construction Site address: Stonehaven, Long Lane, Tilston, Malpas, SY14 7HA Client(s): Mr A. & Mrs S. Bishton 41 Sandon Road, Chester. CH2 2EP