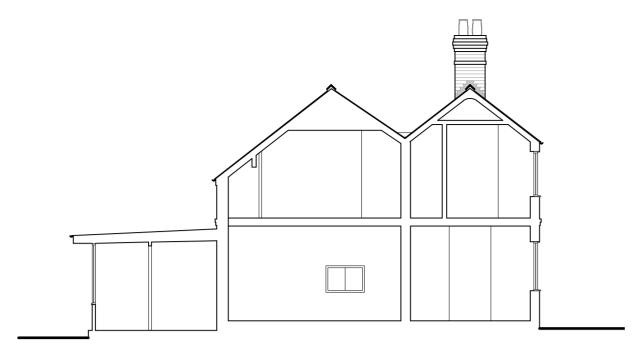

# CROSS SECTION (Z-Z)

#### **FIRST FLOOR**

- 10 Bedroom 2
- 11 Bedroom 3
- 12 Bedroom 1
- 13 Bathroom
- 14 Shower room
- 15 Cylinder cupboard
- 16 Landing

GIFA (GF+FF) = 136.5m2

 $50.3^{\circ}$  Stair pitch - POTENTIALLY DANGEROUS