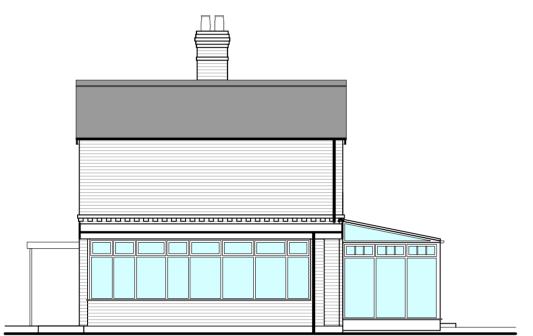

|                                                              |                  |           |        |      |               |  |
| Drawing Issue: Information Planning Building Regulations Construction |                                                              |                  |           |        |      |               |  |
| Site address:                                                         | te address: Stonehaven, Long Lane, Tilston, Malpas, SY14 7HA |                  |           |        |      |               |  |
| Client(s):                                                            | Mr A. & Mrs S. Bish                                          | nton             |           |        |      |               |  |



# SIDE (East) ELEVATION







### FRONT (South) ELEVATION

Scale(s): 1:100 @A3 Project No: 2318 Dwg No: 3 Rev: - Date: 05.12.2023 **ELEVATIONS** as existing Drawing Issue: Information Planning Building Regulations Construction Site address: Stonehaven, Long Lane, Tilston, Malpas, SY14 7HA Client(s): Mr A. & Mrs S. Bishton 41 Sandon Road, Chester. CH2 2EP

dp**architect**s (North West) Ltd

dparchitectsnw@icloud.com

www.dparchitectsnw.com