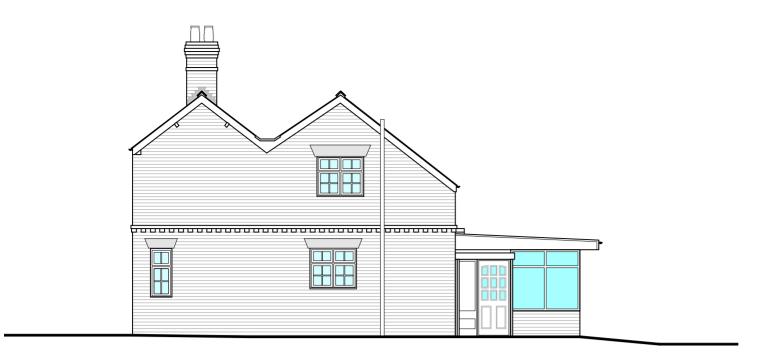

SS SECTION as existing                                     |                                                              |                  |           |        |      |               |  |
| Drawing Issue: Information Planning Building Regulations Construction |                                                              |                  |           |        |      |               |  |
| Site address:                                                         | te address: Stonehaven, Long Lane, Tilston, Malpas, SY14 7HA |                  |           |        |      |               |  |
| Client(s):                                                            | Mr A. & Mrs S. Bish                                          | nton             |           |        |      |               |  |



# SIDE (East) ELEVATION







### FRONT (South) ELEVATION

Scale(s): 1:100 @A3 Project No: 2318 Dwg No: 3 Rev: - Date: 05.12.2023 **ELEVATIONS** as existing Drawing Issue: Information Planning Building Regulations Construction Site address: Stonehaven, Long Lane, Tilston, Malpas, SY14 7HA Client(s): Mr A. & Mrs S. Bishton 41 Sandon Road, Chester. CH2 2EP

dp**architect**s (North West) Ltd

dparchitectsnw@icloud.com

www.dparchitectsnw.com