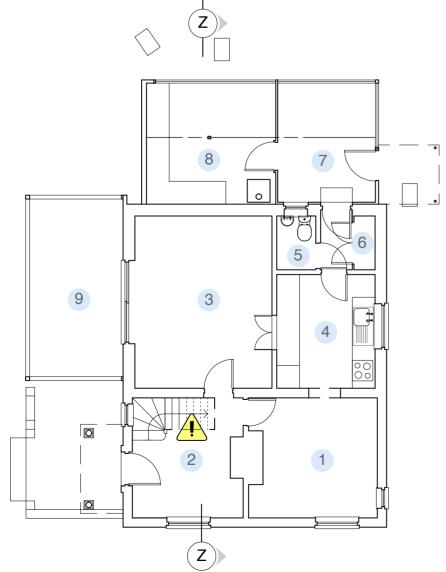

### **GROUND FLOOR**

- 1 Dining
- 2 Entrance Hall
- 3 Living
- 4 Kitchen
- 5 wc
- 6 Store
- 7 Rear porch
- 8 Utility

41 Sandon Road, Chester. CH2 2EP

9 Conservatory

|                                                                       |                                                              |                  |           | Notes  | а    | 08.02.2024    |  |
|-----------------------------------------------------------------------|--------------------------------------------------------------|------------------|-----------|--------|------|---------------|--|
| 0m 1.0                                                                | 2.0 3.0                                                      | 4.0 5            | .0        |        |      |               |  |
| Scale(s): 1:10                                                        | 0 @A3                                                        | Project No: 2318 | B Dwg No: | 2 Rev: | Date | e: 05.12.2023 |  |
| PLANS & CROSS SECTION as existing                                     |                                                              |                  |           |        |      |               |  |
| Drawing Issue: Information Planning Building Regulations Construction |                                                              |                  |           |        |      |               |  |
| Site address:                                                         | te address: Stonehaven, Long Lane, Tilston, Malpas, SY14 7HA |                  |           |        |      |               |  |
| Client(s):                                                            | Mr A. & Mrs S. Bish                                          | nton             |           |        |      |               |  |