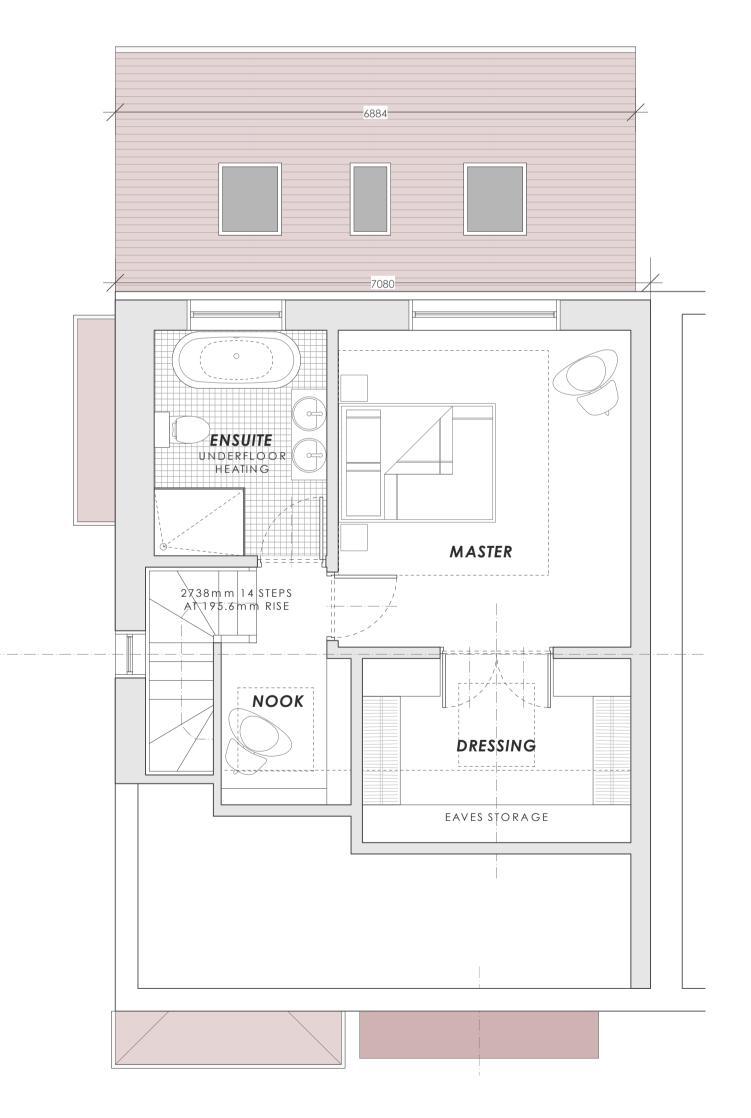

## FIRST FLOOR PLAN

LOFT CONVERSION PLAN

| COPYRIGHT IS<br>ISSUED ON CO<br>LY OR IN PART V                                                                                                     | RESERVED                                                                                          | BY THEM AND THE<br>AT IT IS NOT COPIED |
|-----------------------------------------------------------------------------------------------------------------------------------------------------|---------------------------------------------------------------------------------------------------|----------------------------------------|
| DIMENSIONS SHOULD NOT BE SCALED. ALL DIMENSIONS TO BE<br>CHECKED ON SITE BY THE CONTRACTOR BEFORE<br>COMMENCEMENT OF THE RELEVANT PART OF THE WORK. |                                                                                                   |                                        |
| 0                                                                                                                                                   | 0.5 1                                                                                             | 2m                                     |
|                                                                                                                                                     | COPYRIGHT IS<br>ISSUED ON CC<br>LY OR IN PART V<br>EST DESIGN COLI<br>SHOULD NOT BI<br>ON SITE BY | ON SITE BY THE CC                      |