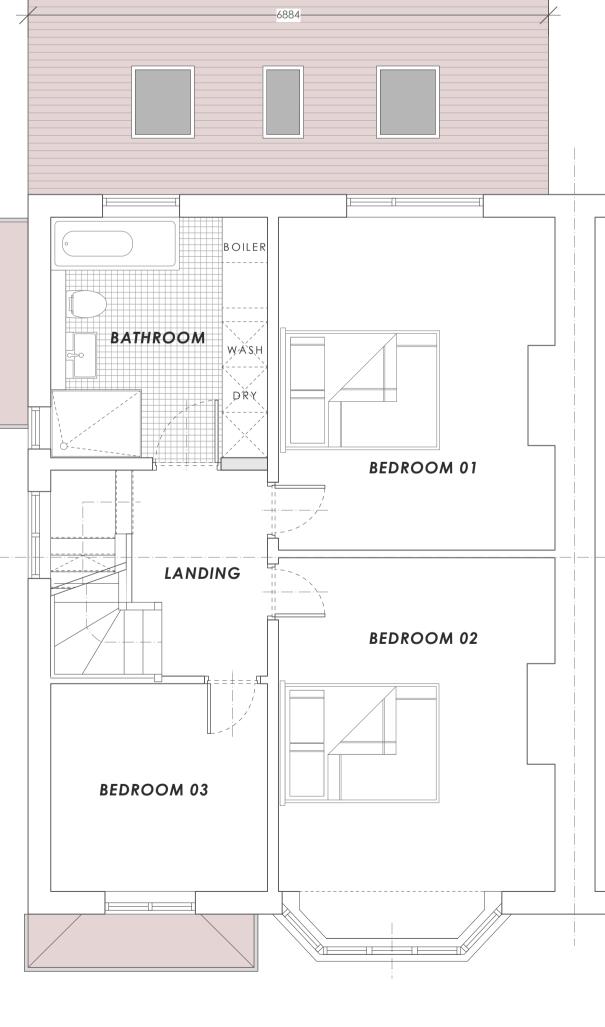

## FIRST FLOOR PLAN

LOFT CONVERSION PLAN

| COPYRIGHT IS<br>ISSUED ON CO<br>LY OR IN PART V                                                                                                     | RESERVED                                                                                          | BY THEM AND THE<br>AT IT IS NOT COPIED |
|-----------------------------------------------------------------------------------------------------------------------------------------------------|---------------------------------------------------------------------------------------------------|----------------------------------------|
| DIMENSIONS SHOULD NOT BE SCALED. ALL DIMENSIONS TO BE<br>CHECKED ON SITE BY THE CONTRACTOR BEFORE<br>COMMENCEMENT OF THE RELEVANT PART OF THE WORK. |                                                                                                   |                                        |
| 0                                                                                                                                                   | 0.5 1                                                                                             | 2m                                     |
|                                                                                                                                                     | COPYRIGHT IS<br>ISSUED ON CC<br>LY OR IN PART V<br>EST DESIGN COLI<br>SHOULD NOT BI<br>ON SITE BY | ON SITE BY THE CC                      |