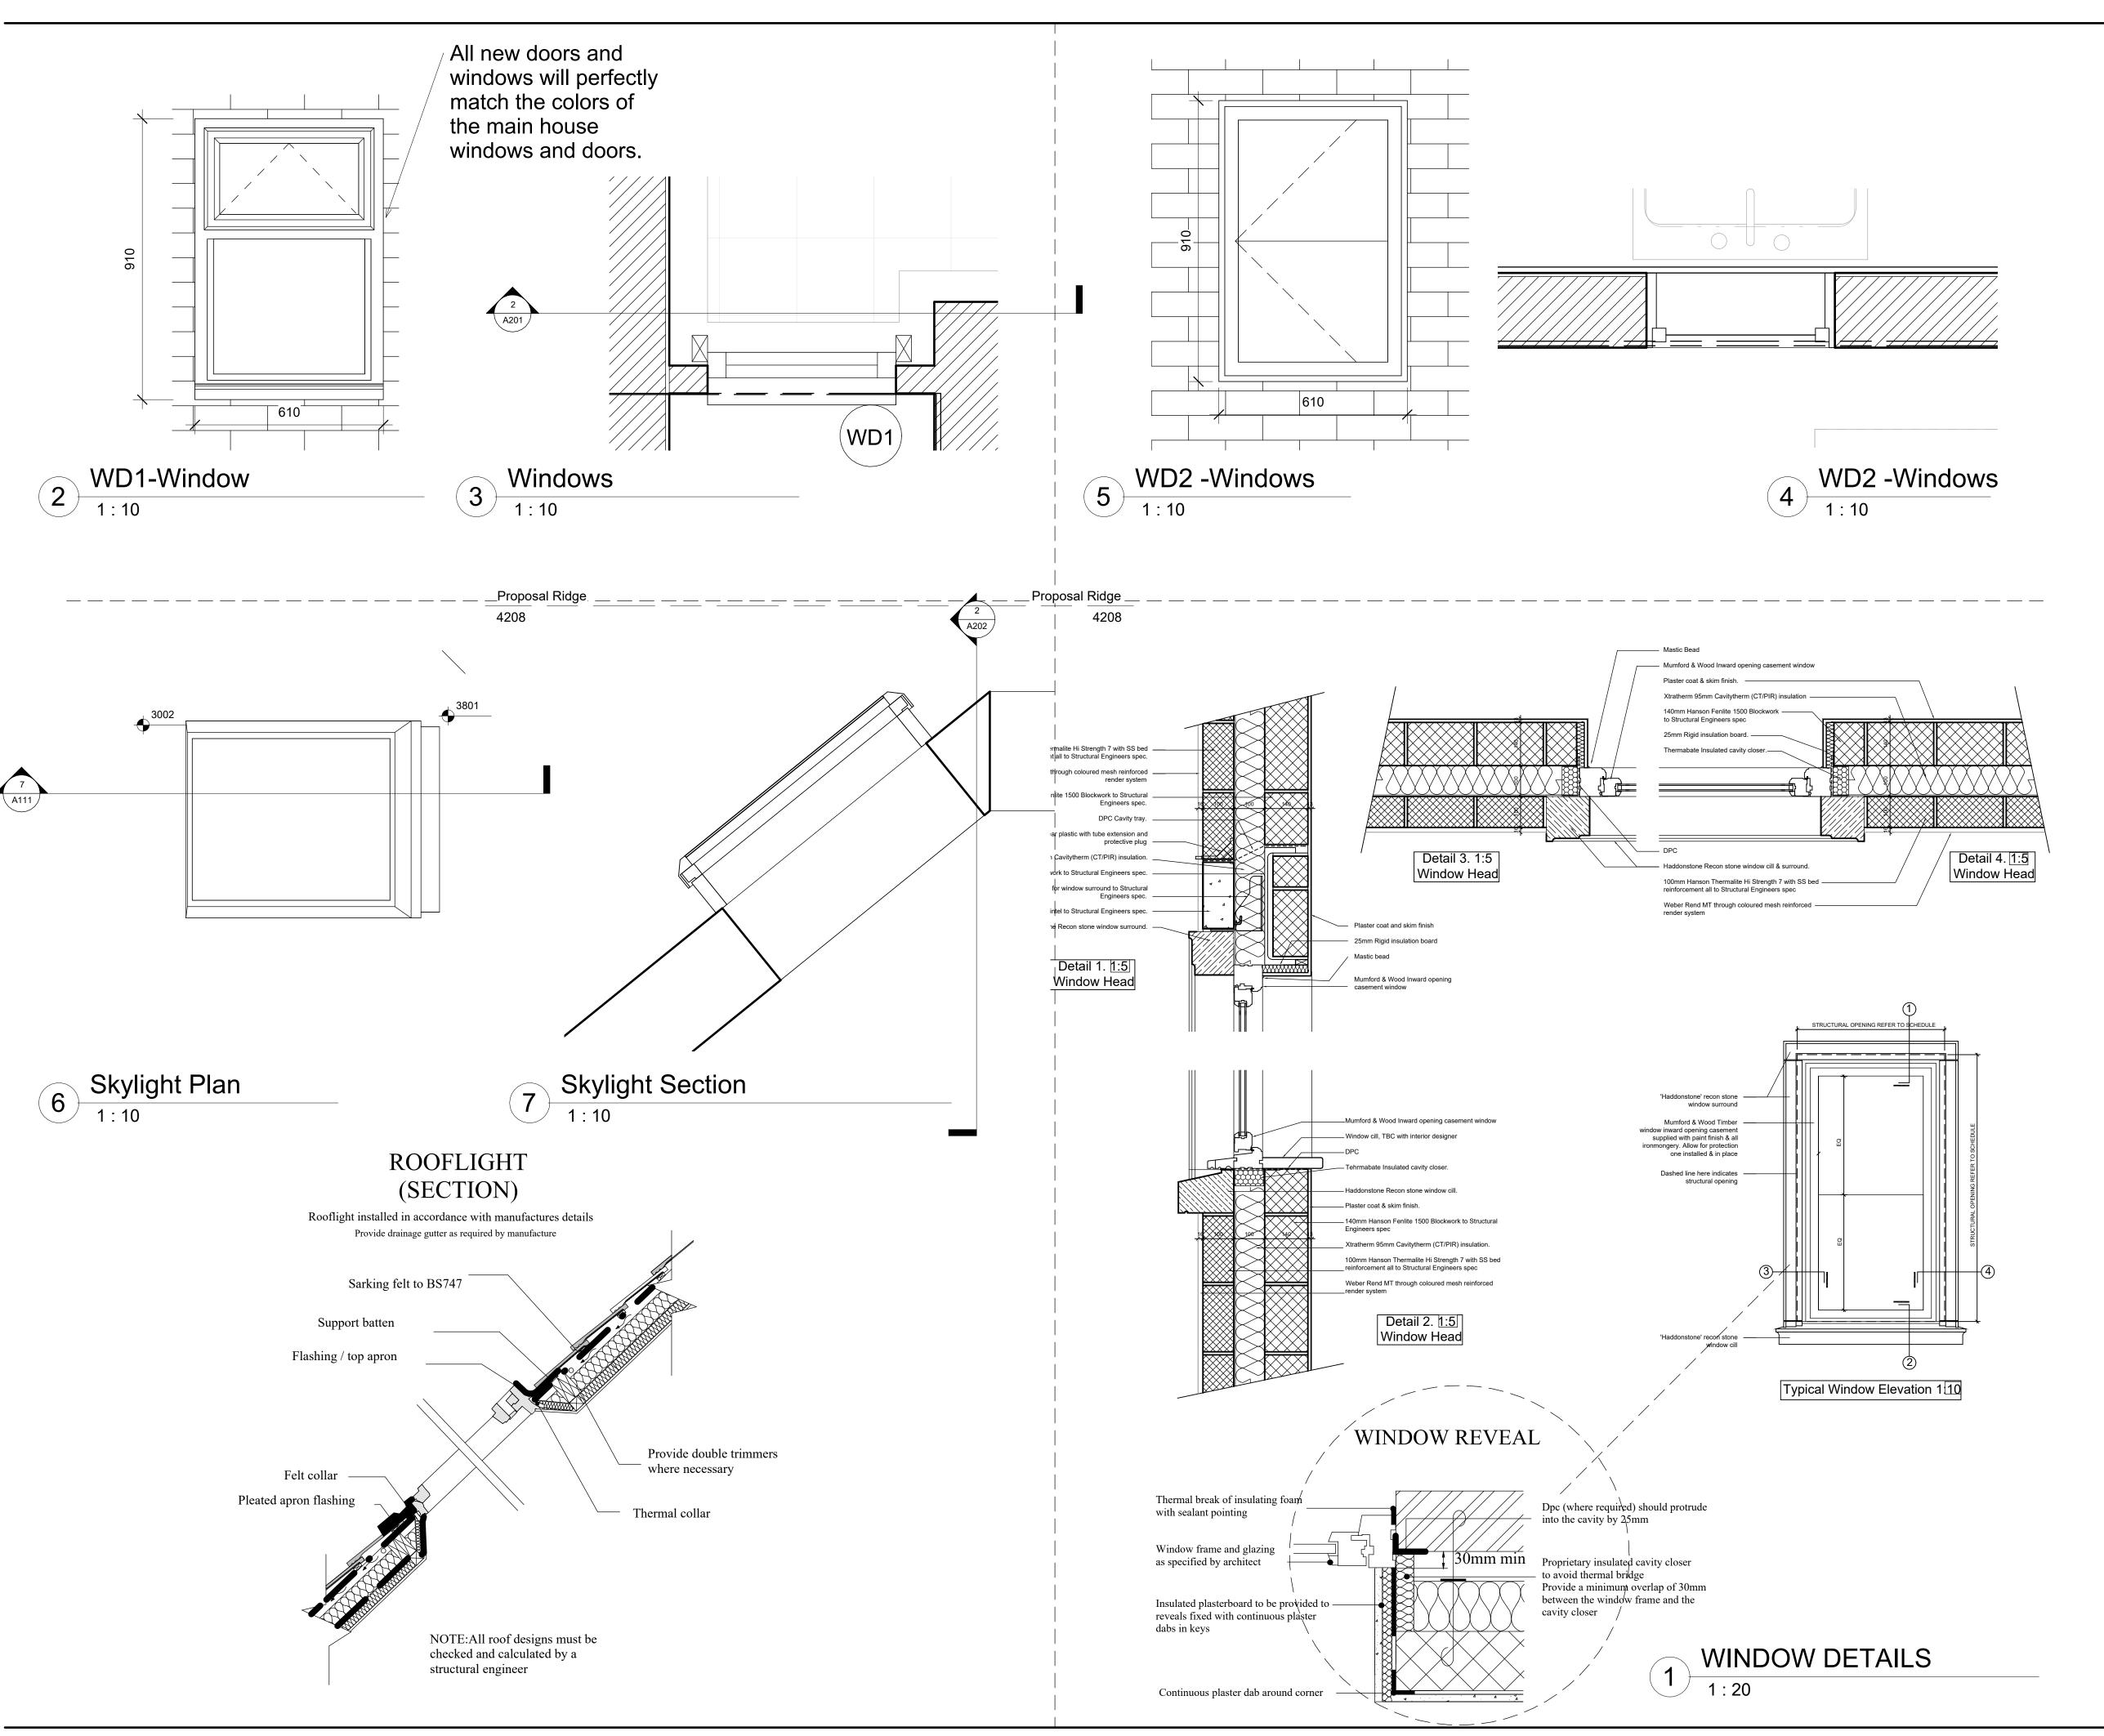

## TN13 1JE

Conversion of existing outbuildings of the Old Bakehou into a one- bedroom annexe.

TITLE WINDOW DETAILS DATE PROJECT NUMBER **SCALE** indicated Project Number STAGE **REVISION DRAWING NO** DG-114