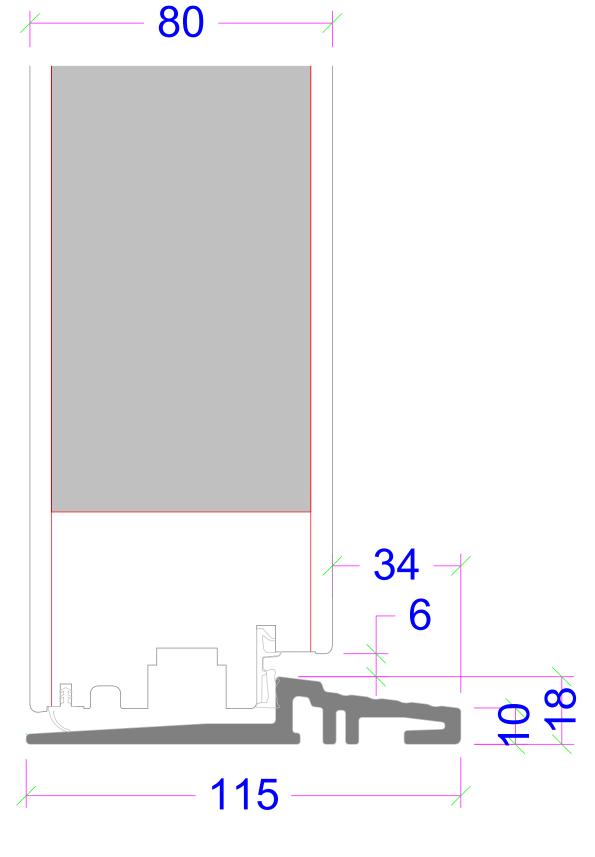

#### NEW AND REPLACEMENT DOORS

New and replacement doors to achieve a U-Value of 1.4W/m<sup>2</sup>K. Glazed areas to be double glazed with 16-20mm argon gap and soft low-E glass. Glass to be toughened or laminated safety glass to BS 6206, BS EN 14179 or BS EN ISO 12543-1 and Part K (Part N in Wales) of the current Building Regulations.

#### TN13 1JE

Conversion of existing outbuildings of the Old Bakehou into a one-bedroom annexe.

TITLE DOOR DETAILS DATE **SCALE** 1:20 PROJECT NUMBER Project Number STAGE REVISION DRAWING NO BC DG-115

> SIXTHART ARCHITECTURAL DESIGN STUDIO