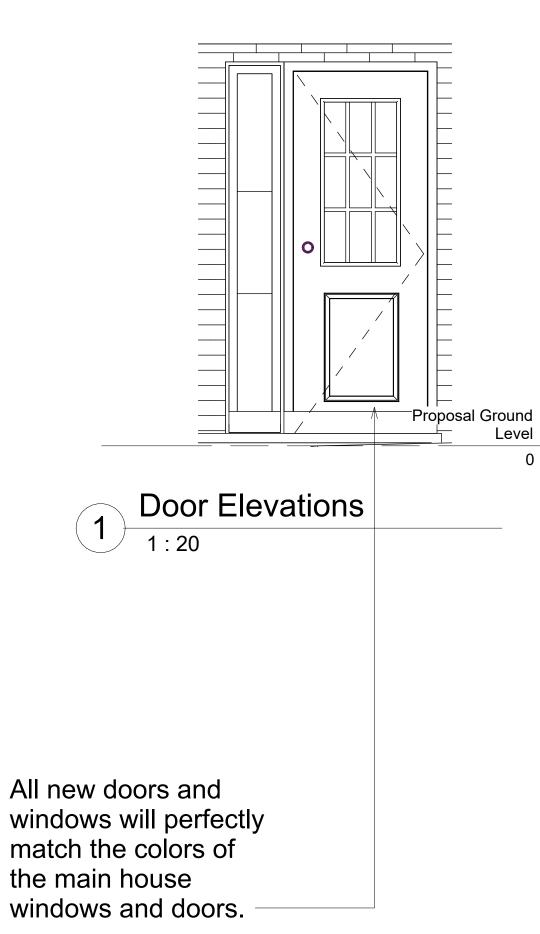

#### NEW AND REPLACEMENT DOORS

New and replacement doors to achieve a U-Value of 1.4W/m<sup>2</sup>K. Glazed areas to be double glazed with 16-20mm argon gap and soft low-E glass. Glass to be toughened or laminated safety glass to BS 6206, BS EN 14179 or BS EN ISO 12543-1 and Part K (Part N in Wales) of the current Building Regulations.

12 EATON ROW SW1W 0JA LONDON UK www.sixthart.co.uk erhan@sixthart.co.uk

All new doors and windows will perfectly match the colors of the main house windows and doors.