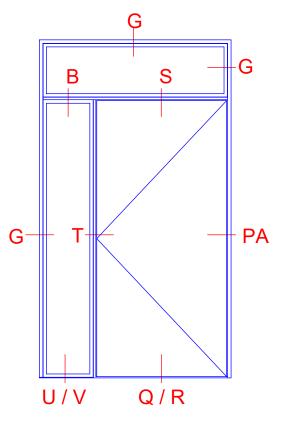

# G-U/V Q/R

# PB: (3014.0583)

PA: (3014.2333)

R: (3014.0574) (Alu and wood)

THE OLD

**BAKEHOUSE** 

The Old Bakehouse,

Kent

TN13 1JE.

# B: (3014.1916) (Window and sidelight)

G: (3014.1913) (Window and sidelight / glazed / flush)

U: (3014.2079) (Alu and wood)