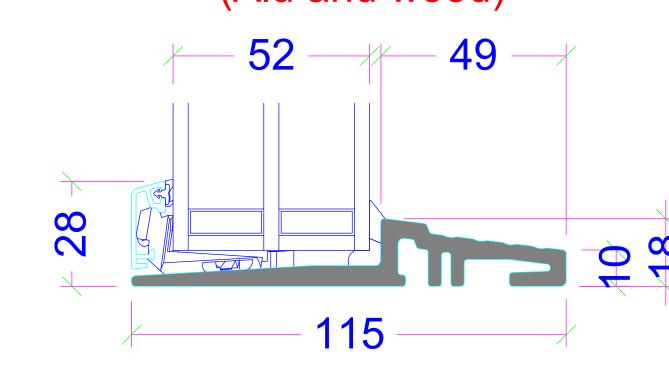

#### NEW AND REPLACEMENT DOORS

New and replacement doors to achieve a U-Value of 1.4W/m<sup>2</sup>K. Glazed areas to be double glazed with 16-20mm argon gap and soft low-E glass. Glass to be toughened or laminated safety glass to BS 6206, BS EN 14179 or BS EN ISO 12543-1 and Part K (Part N in Wales) of the current Building Regulations.

# PB: (3014.0583)

PA: (3014.2333)

R: (3014.0574) (Alu and wood)

THE OLD

**BAKEHOUSE** 

The Old Bakehouse,

Kent

TN13 1JE.