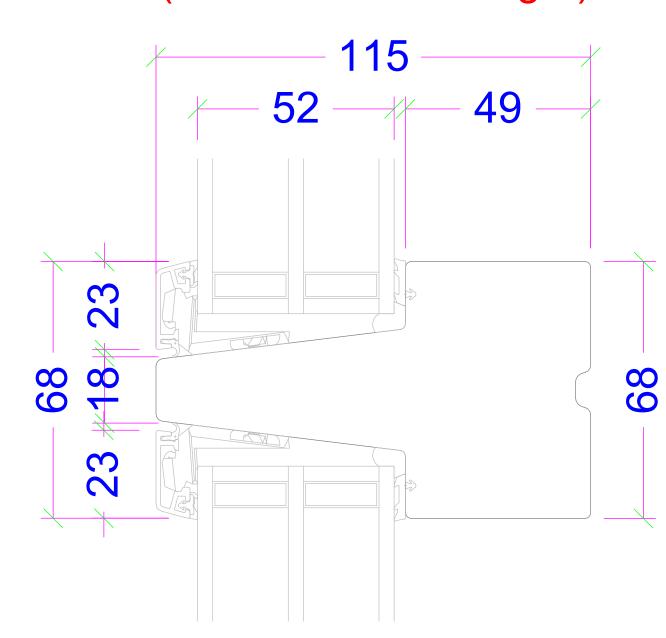

#### NEW AND REPLACEMENT DOORS

New and replacement doors to achieve a U-Value of 1.4W/m<sup>2</sup>K. Glazed areas to be double glazed with 16-20mm argon gap and soft low-E glass. Glass to be toughened or laminated safety glass to BS 6206, BS EN 14179 or BS EN ISO 12543-1 and Part K (Part N in Wales) of the current Building Regulations.

# B: (3014.1916) (Window and sidelight)

G: (3014.1913) (Window and sidelight / glazed / flush)

U: (3014.2079) (Alu and wood)