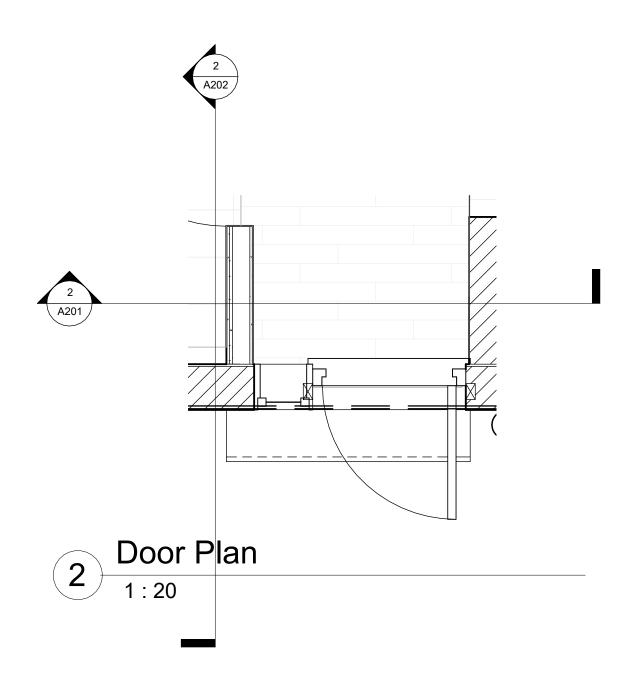

# INTERNAL DOORS

A lintel suitable for the loads above will be required; a single door will generally require a 150mm deep concrete lintel with 100mm bearings onto masonry.