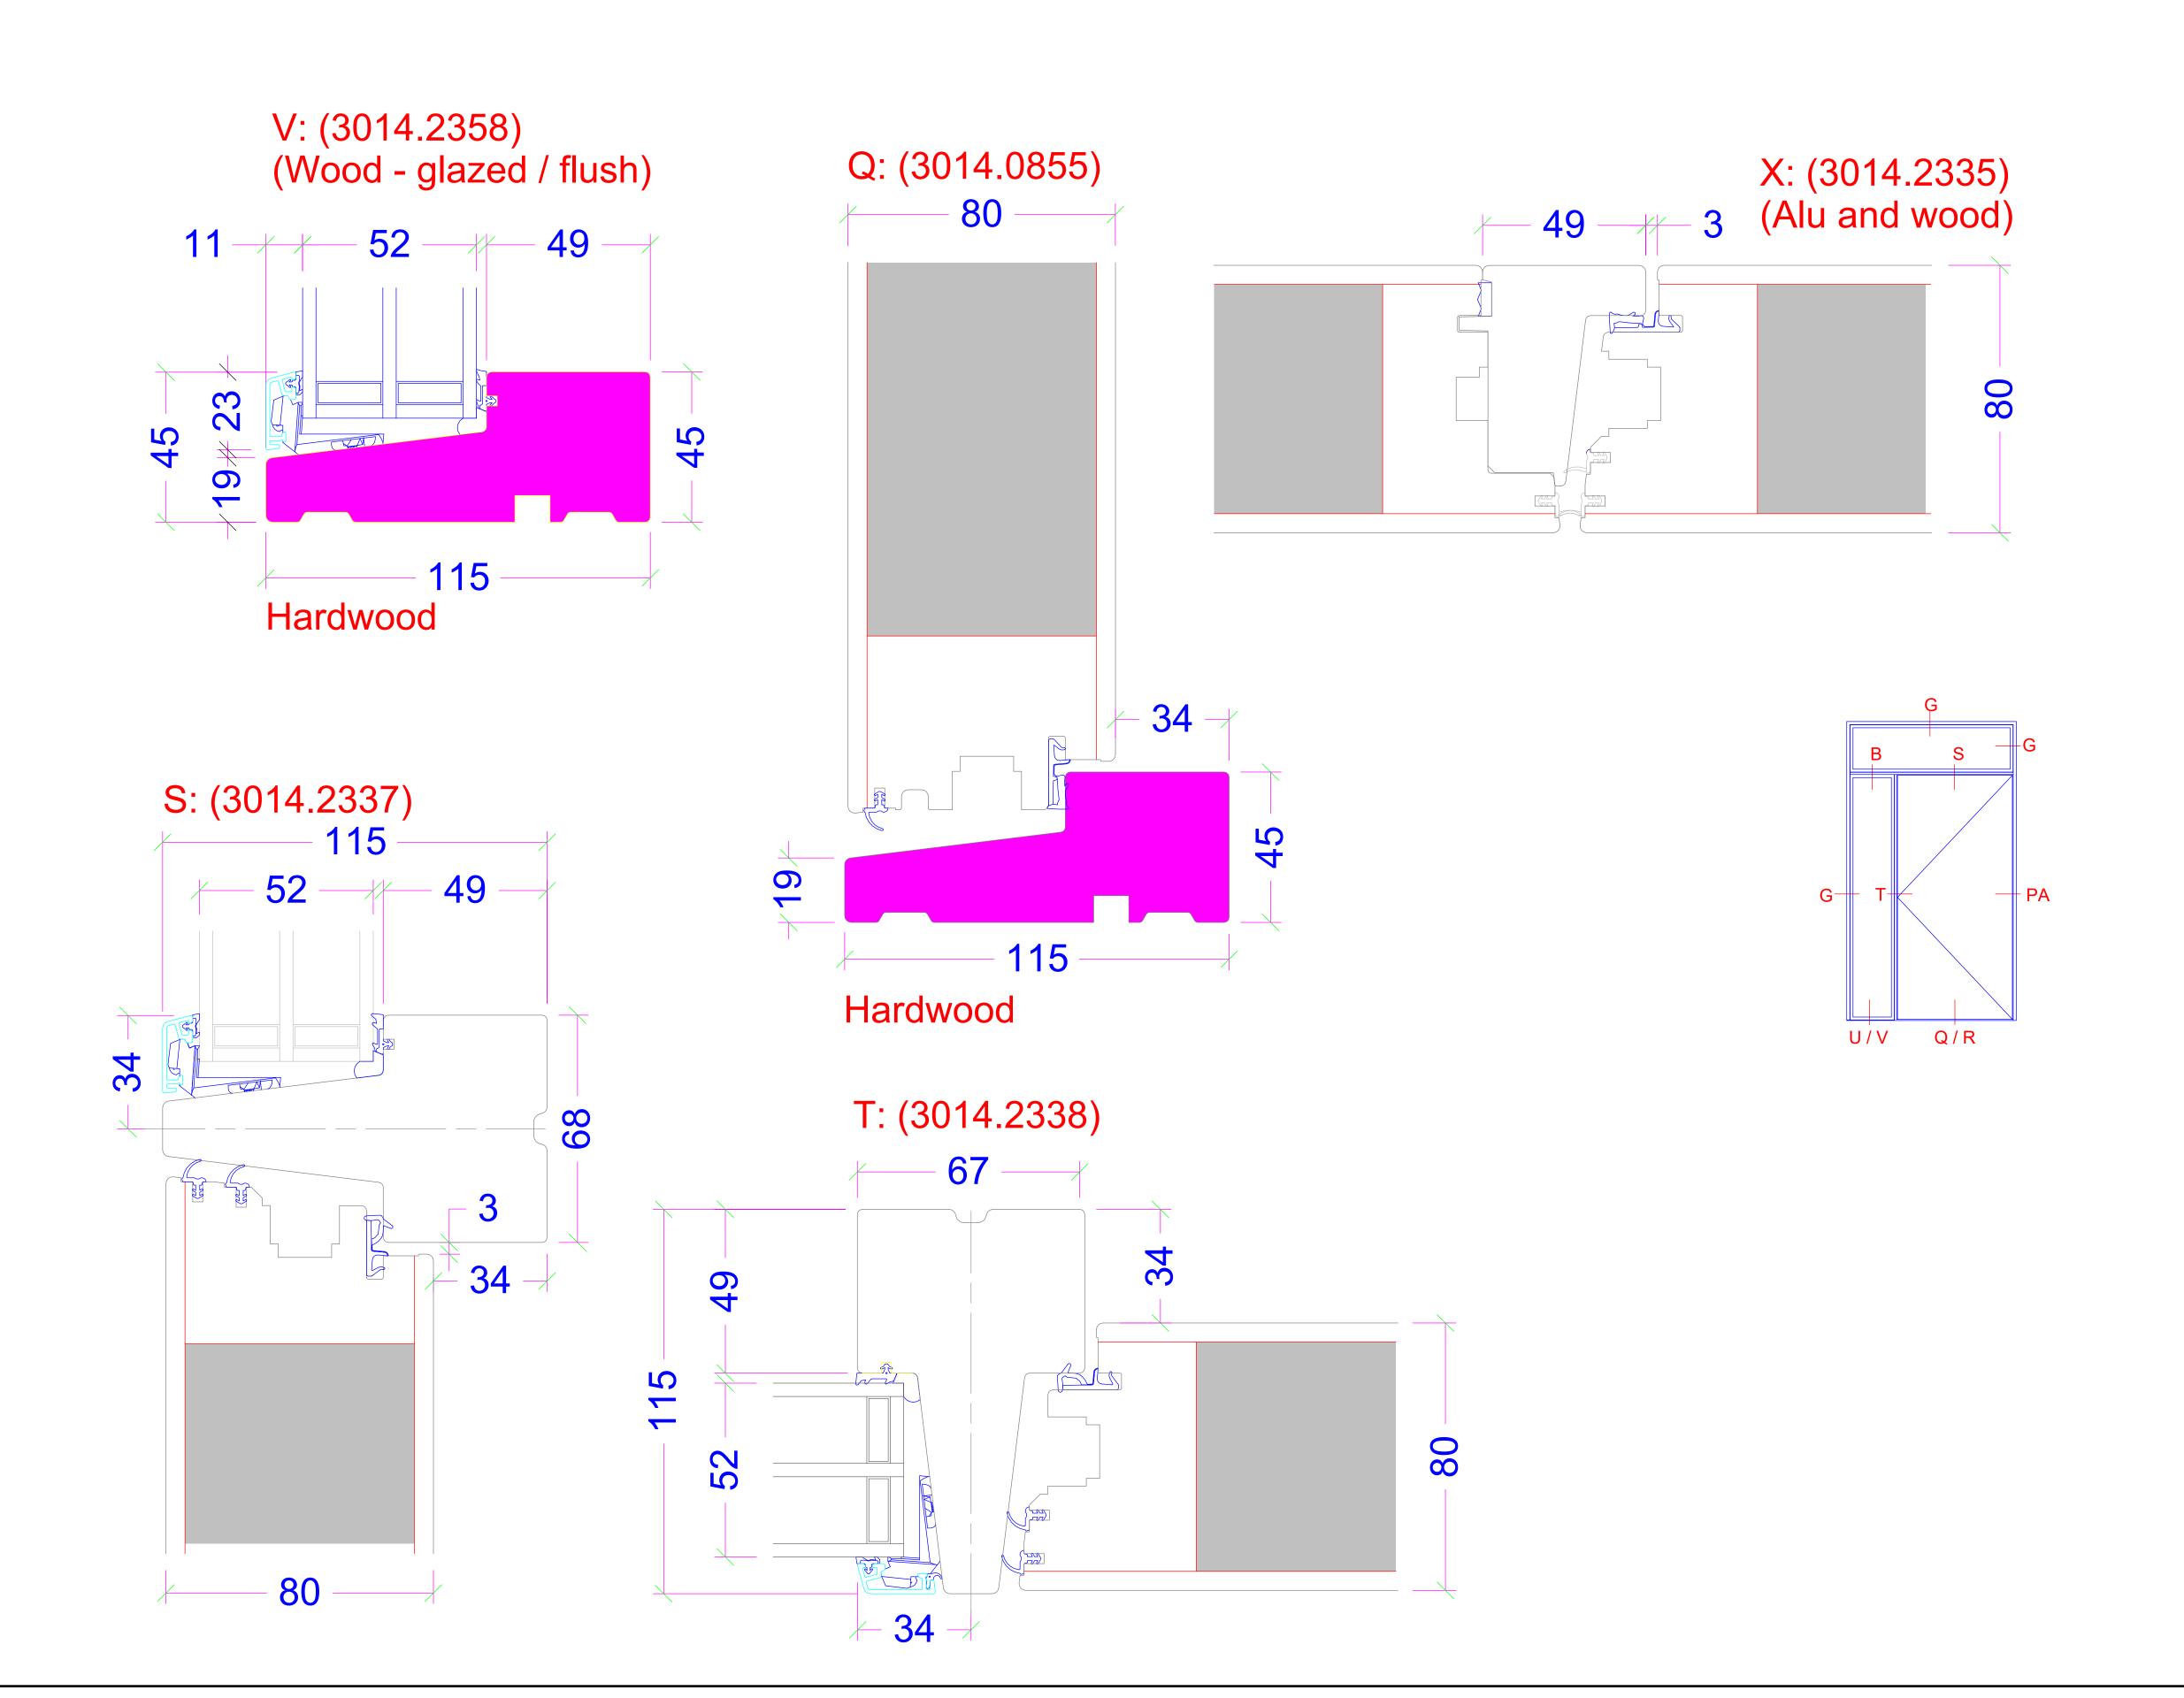

# G-U/V Q/R

# PB: (3014.0583)

PA: (3014.2333)

R: (3014.0574) (Alu and wood)

THE OLD

**BAKEHOUSE** 

The Old Bakehouse,

Kent

TN13 1JE.

# B: (3014.1916) (Window and sidelight)

G: (3014.1913) (Window and sidelight / glazed / flush)

U: (3014.2079) (Alu and wood)