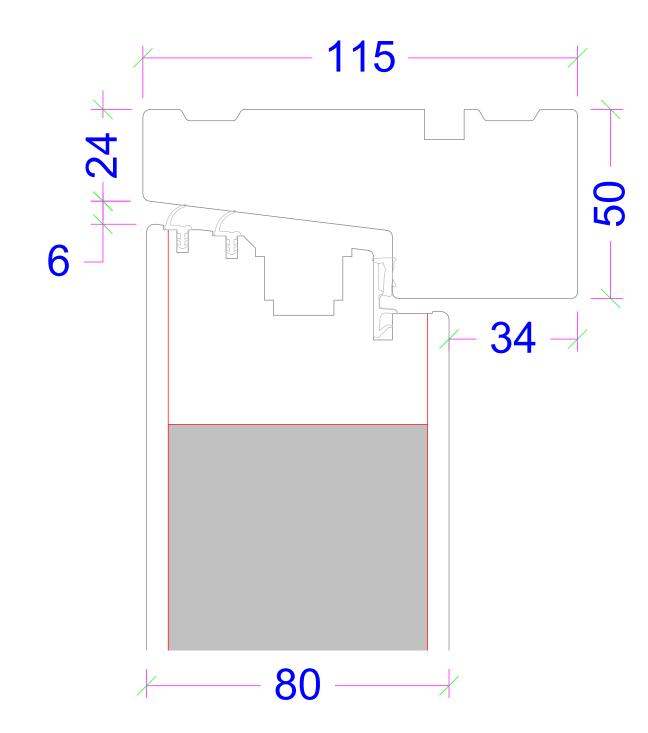

#### NEW AND REPLACEMENT DOORS

New and replacement doors to achieve a U-Value of 1.4W/m<sup>2</sup>K. Glazed areas to be double glazed with 16-20mm argon gap and soft low-E glass. Glass to be toughened or laminated safety glass to BS 6206, BS EN 14179 or BS EN ISO 12543-1 and Part K (Part N in Wales) of the current Building Regulations.

#### TN13 1JE

Conversion of existing outbuildings of the Old Bakehou into a one-bedroom annexe.

TITLE DOOR DETAILS DATE **SCALE** 1:20 PROJECT NUMBER Project Number STAGE REVISION DRAWING NO BC DG-115

> SIXTHART ARCHITECTURAL DESIGN STUDIO