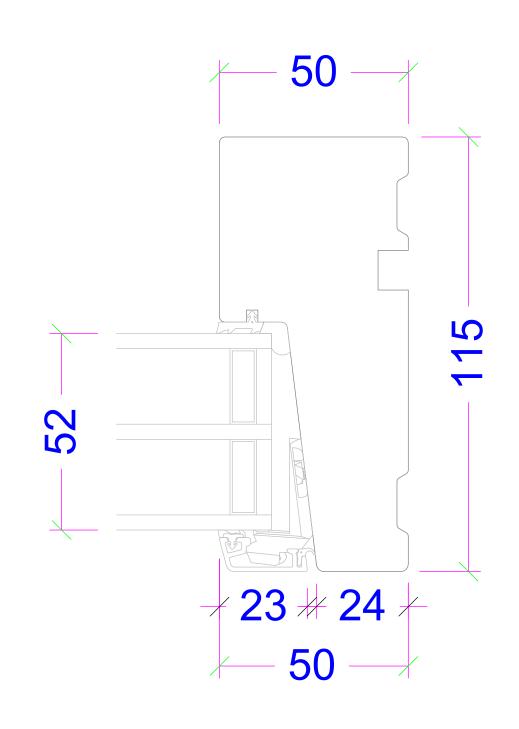

#### NEW AND REPLACEMENT DOORS

New and replacement doors to achieve a U-Value of 1.4W/m<sup>2</sup>K. Glazed areas to be double glazed with 16-20mm argon gap and soft low-E glass. Glass to be toughened or laminated safety glass to BS 6206, BS EN 14179 or BS EN ISO 12543-1 and Part K (Part N in Wales) of the current Building Regulations.

# B: (3014.1916) (Window and sidelight)

G: (3014.1913) (Window and sidelight / glazed / flush)

U: (3014.2079) (Alu and wood)