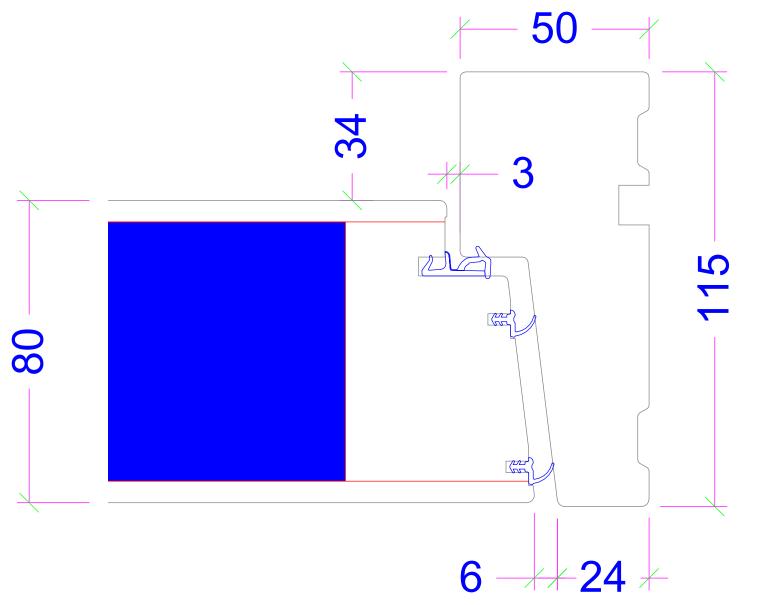

#### NEW AND REPLACEMENT DOORS

New and replacement doors to achieve a U-Value of 1.4W/m<sup>2</sup>K. Glazed areas to be double glazed with 16-20mm argon gap and soft low-E glass. Glass to be toughened or laminated safety glass to BS 6206, BS EN 14179 or BS EN ISO 12543-1 and Part K (Part N in Wales) of the current Building Regulations.

#### TN13 1JE

Conversion of existing outbuildings of the Old Bakehou into a one-bedroom annexe.

TITLE DOOR DETAILS DATE **SCALE** 1:20 PROJECT NUMBER Project Number STAGE REVISION DRAWING NO BC DG-115

> SIXTHART ARCHITECTURAL DESIGN STUDIO