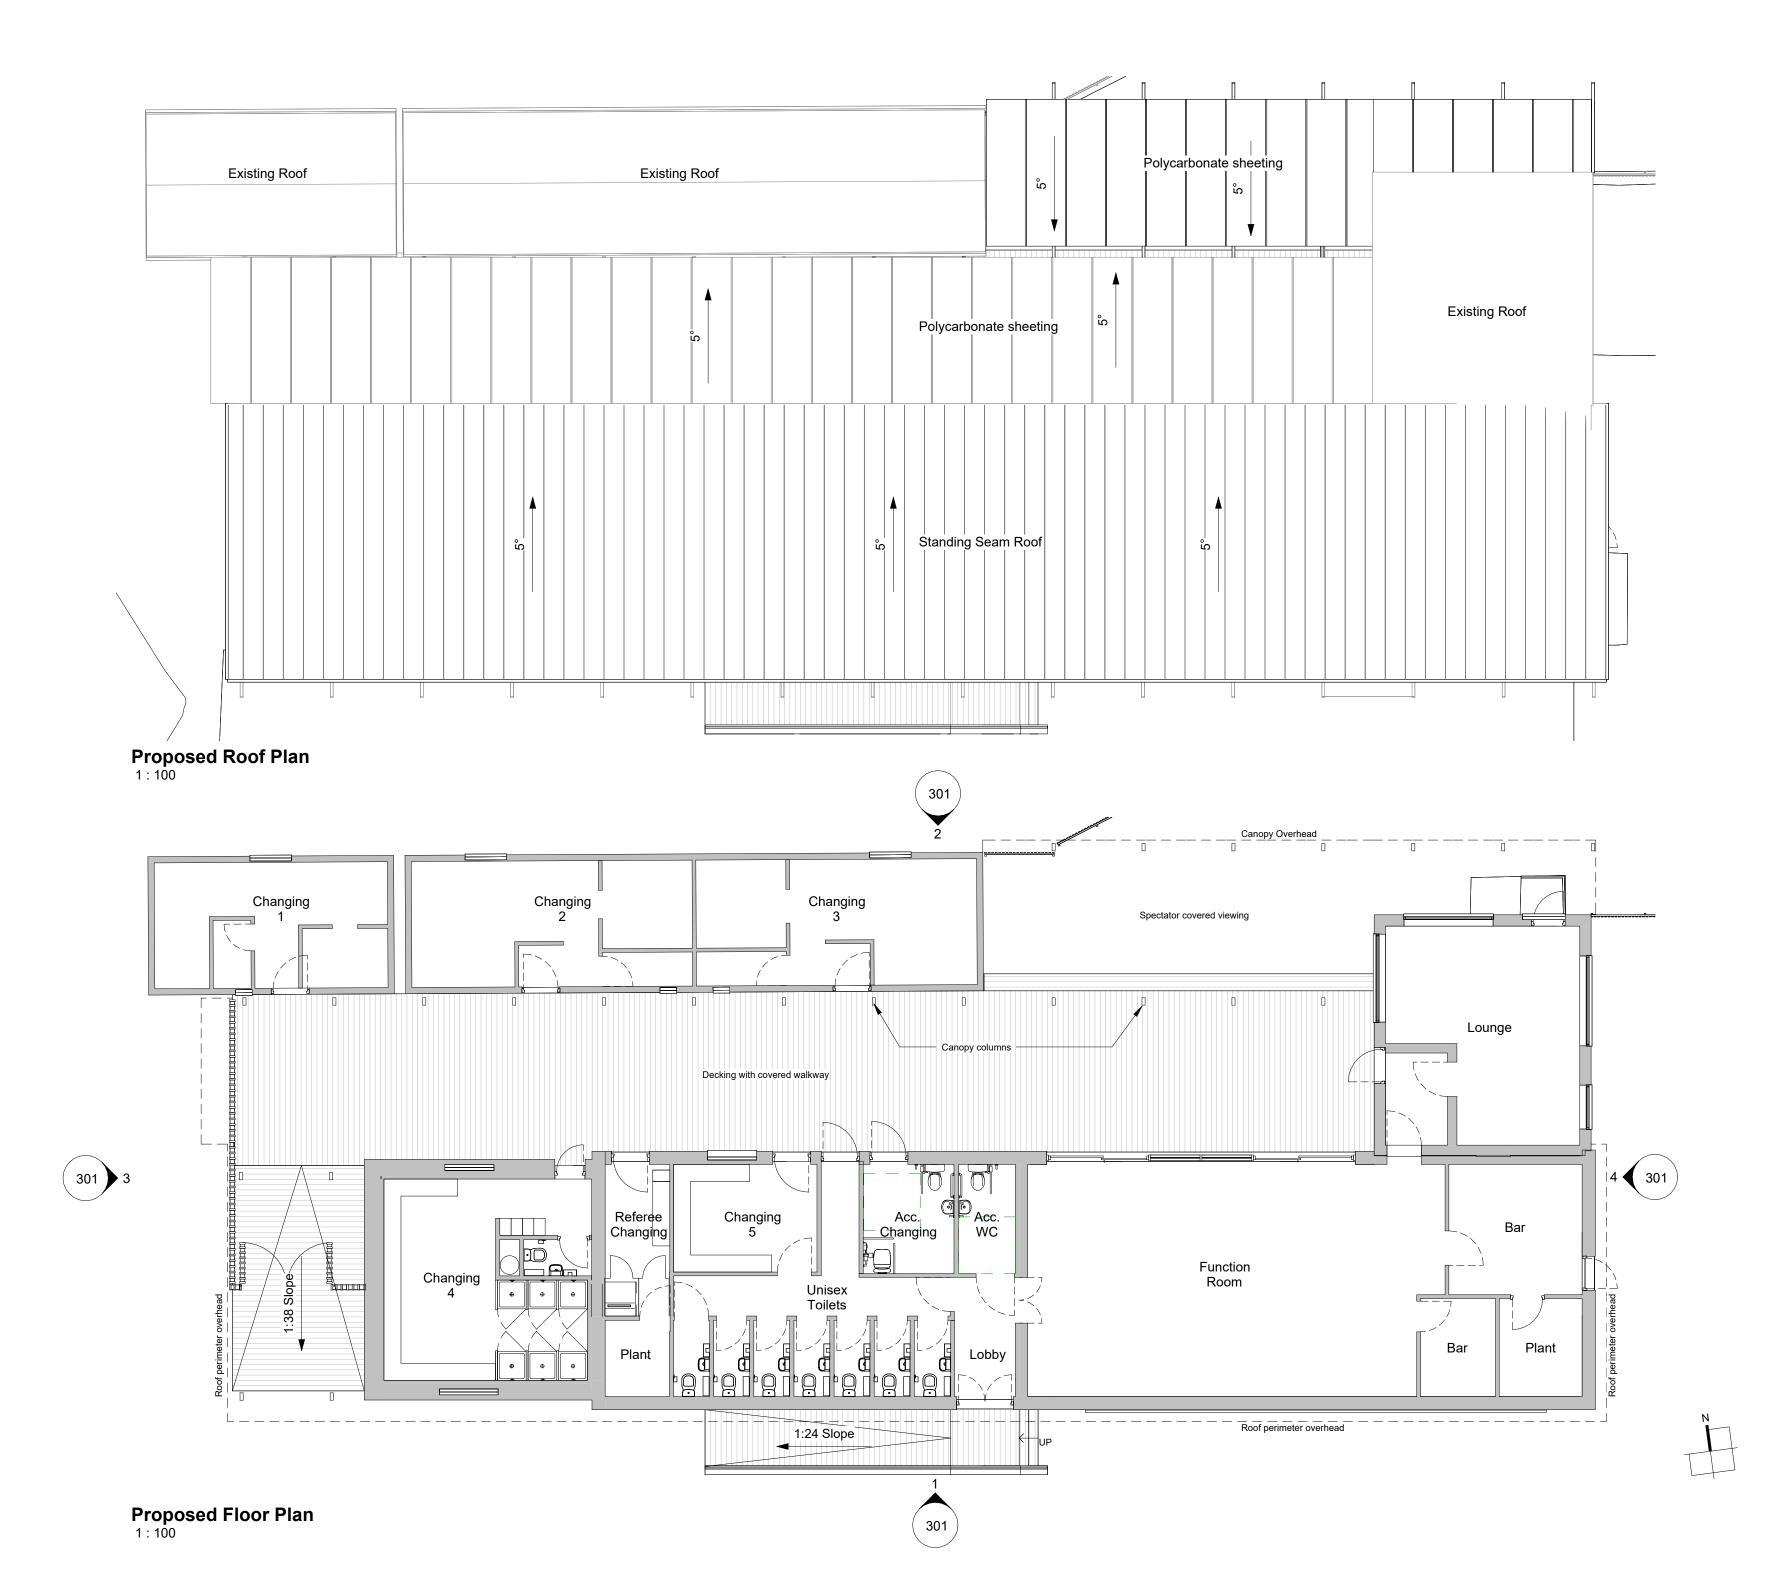

| Rev Description |                      | Drawn Checked | Date       |
|-----------------|----------------------|---------------|------------|
| Status          |                      |               |            |
| Planning        |                      |               |            |
| Project         |                      |               |            |
|                 | sting Sports Facilit |               |            |
| Park Drive, Ba  | annockburn, Stirlin  | g, FK7 0EH    |            |
| Client          |                      |               |            |
| BEV Commun      | ity Hub              |               |            |
| Drawing         |                      |               |            |
| Proposed Gro    | und Floor and Roo    | of Plan       |            |
|                 |                      |               |            |
| Project Number  | Drawing Number       | Revision      | Scale @ A2 |
| 24-100          | 201                  |               | 1:100      |