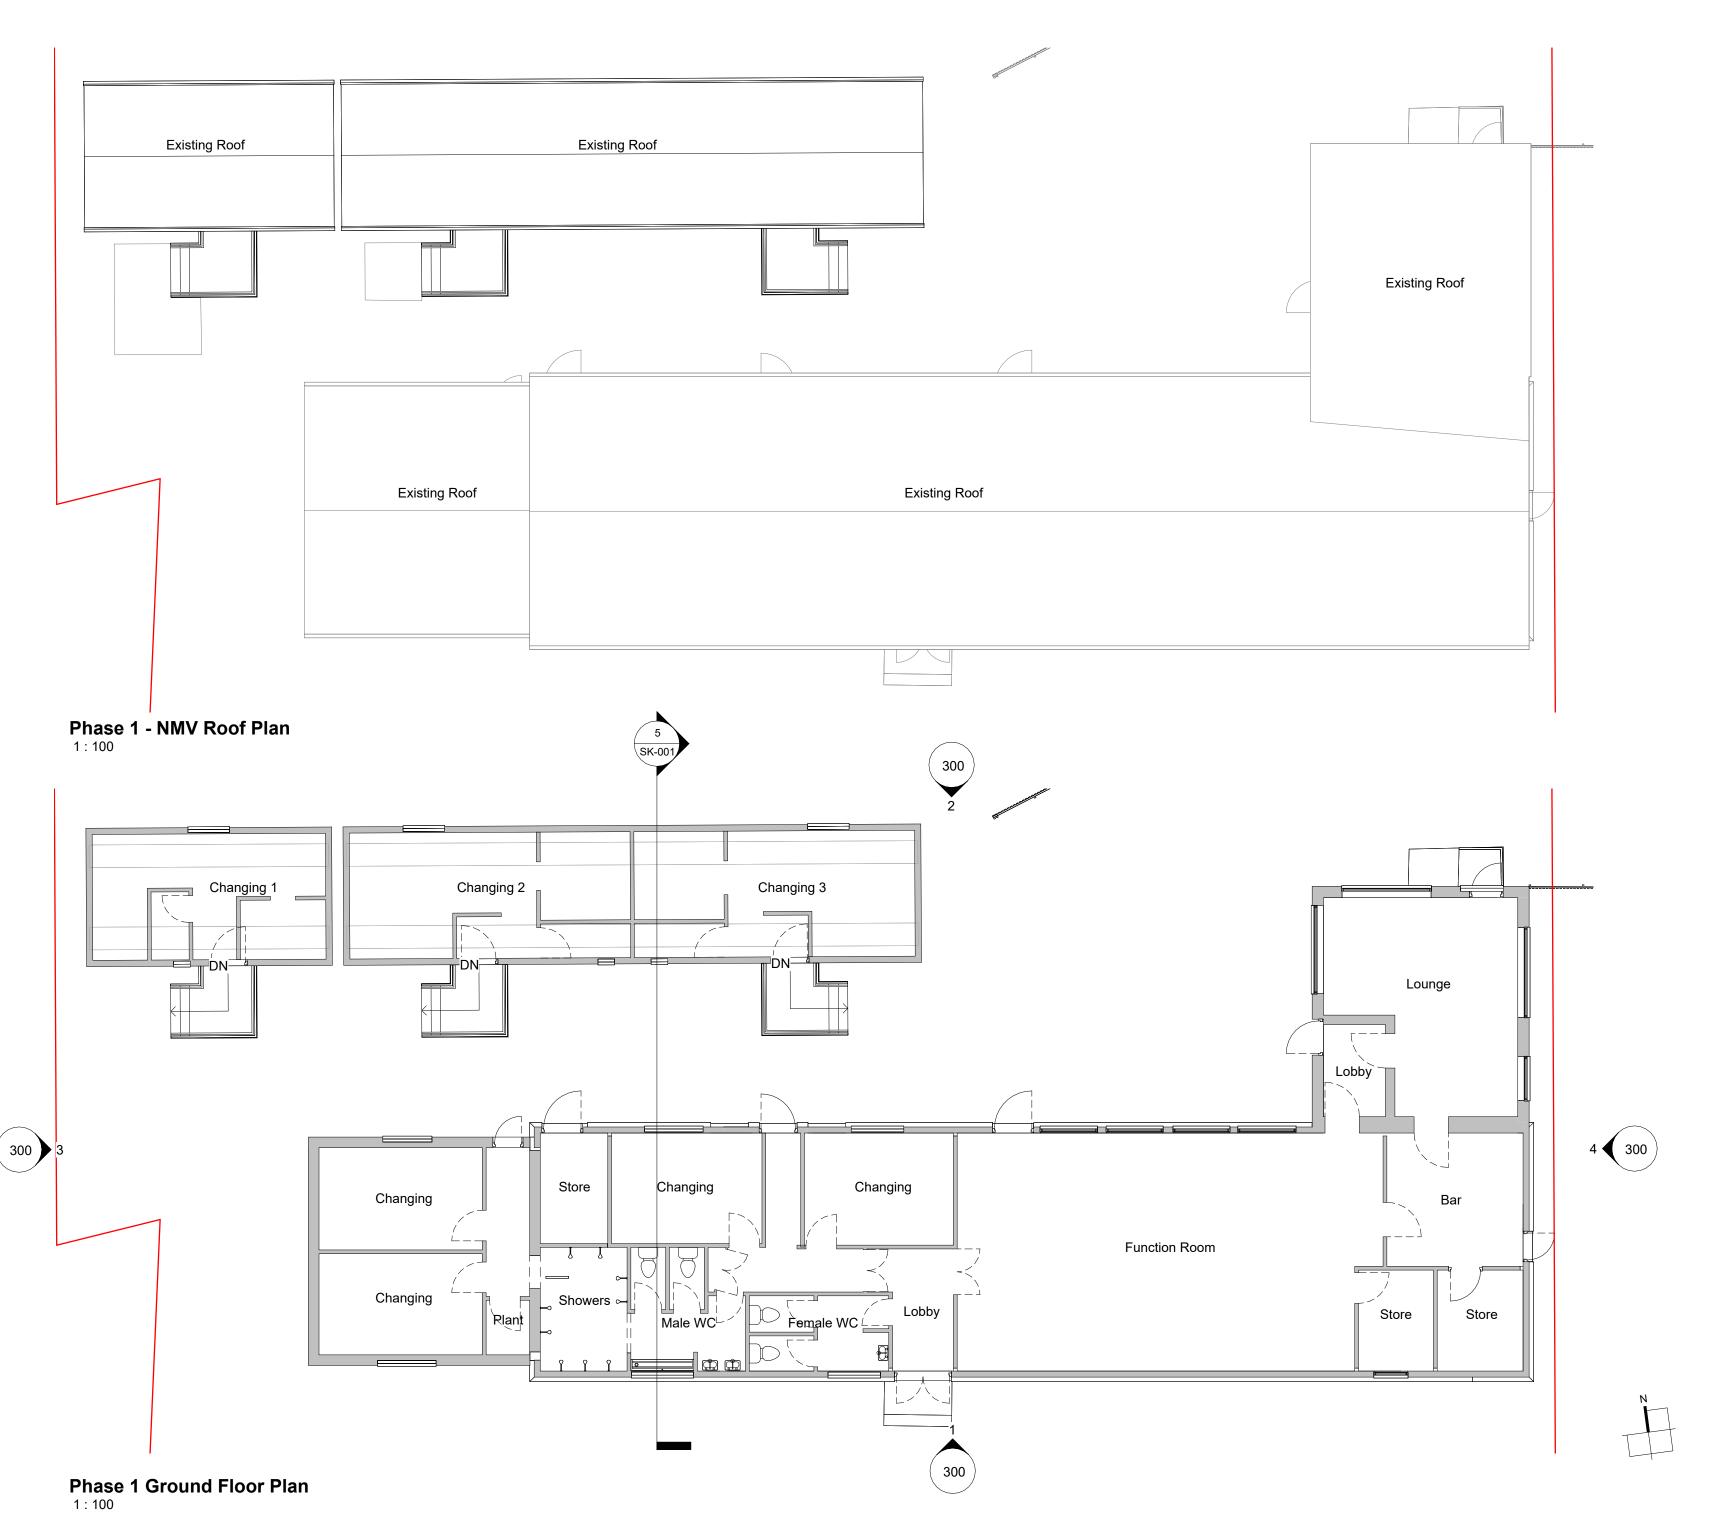

Rev Description Drawn Checked Date
Status
Planning

Project

Retrofit of Existing Sports Facilities
Park Drive, Bannockburn, Stirling, FK7 0EH

Client

BEV Community Hub

Drawing

Existing Ground Floor and Roof Plan