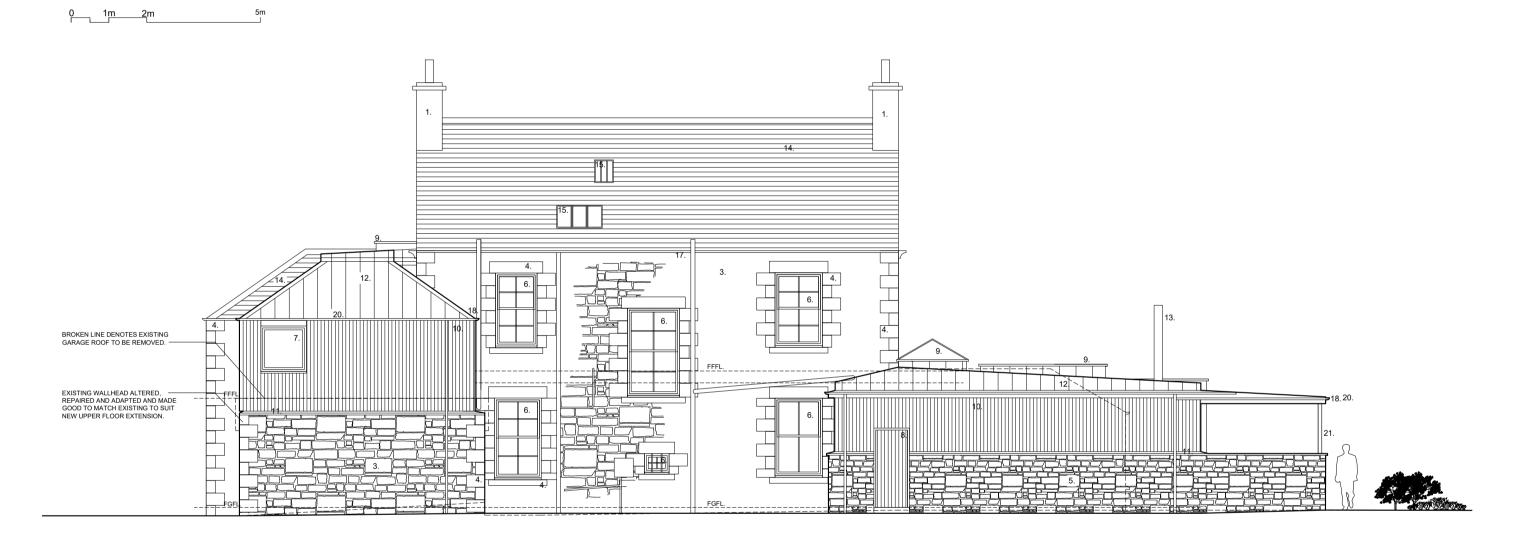

SECTION ELEVATION THRO' B-B AS APPROVED SCALE 1:100

SECTION ELEVATION THRO' A-A AS APPROVED SCALE 1:100

NORTH ELEVATION (REAR) AS APPROVED SCALE 1:100

WEST ELEVATION AS APPROVED SCALE 1:100

REVISIONS

SIGNED FOR ALLY CROLL ARCHITECT LTD DATED

**PLANNING** 

PROPOSED ALTERATIONS AND EXTENSION TO EXISTING DWELLING HOUSE AT 7 KENILWORTH ROAD BRIDGE OF ALLAN FK9 4DU

MR AND MRS TAYLOR

DRAWN AEC

DRWG NO : A.21.10 PH2 003

DATE: MARCH 2024

SCALE AS NOTED @ A1 ELEVATIONS AS APPROVED; 23/00282/LBC, 23/00281/FUL