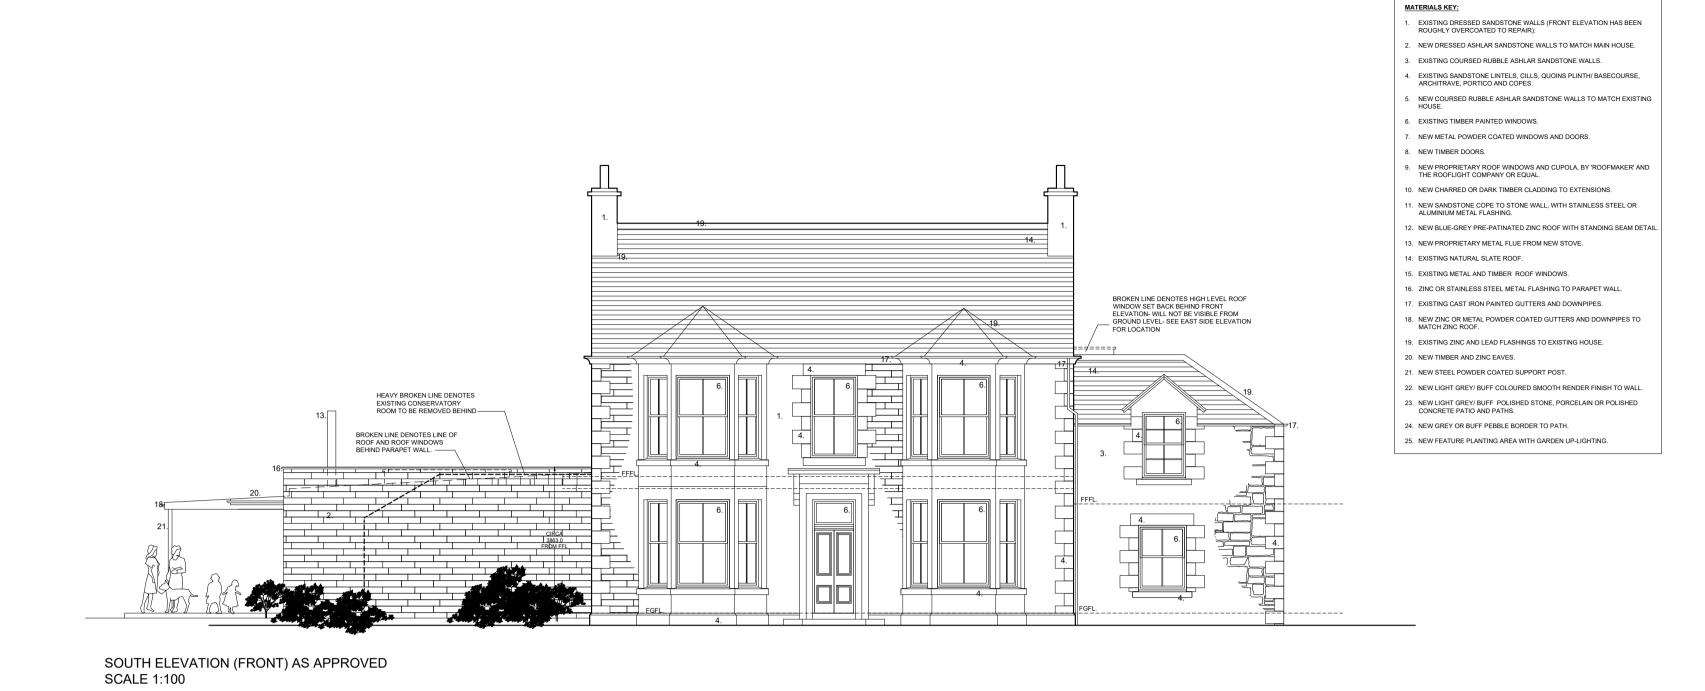

SECTION ELEVATION THRO' B-B AS APPROVED SCALE 1:100

SECTION ELEVATION THRO' A-A AS APPROVED SCALE 1:100

NORTH ELEVATION (REAR) AS APPROVED SCALE 1:100

WEST ELEVATION AS APPROVED SCALE 1:100

REVISIONS

SIGNED FOR ALLY CROLL ARCHITECT LTD DATED

**PLANNING** 

PROPOSED ALTERATIONS AND EXTENSION TO EXISTING DWELLING HOUSE AT 7 KENILWORTH ROAD BRIDGE OF ALLAN FK9 4DU

MR AND MRS TAYLOR

DRAWN AEC

DRWG NO : A.21.10 PH2 003

DATE: MARCH 2024

SCALE AS NOTED @ A1 ELEVATIONS AS APPROVED; 23/00282/LBC, 23/00281/FUL