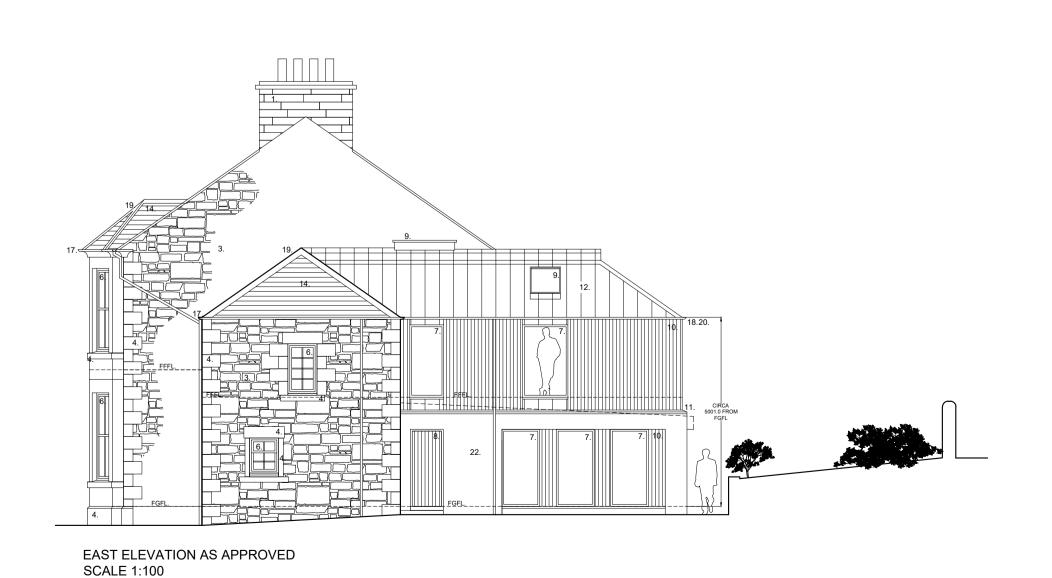

SECTION ELEVATION THRO' B-B AS APPROVED SCALE 1:100

SECTION ELEVATION THRO' A-A AS APPROVED SCALE 1:100

NORTH ELEVATION (REAR) AS APPROVED SCALE 1:100

WEST ELEVATION AS APPROVED SCALE 1:100

REVISIONS

SIGNED FOR ALLY CROLL ARCHITECT LTD DATED

**PLANNING** 

PROPOSED ALTERATIONS AND EXTENSION TO EXISTING DWELLING HOUSE AT 7 KENILWORTH ROAD BRIDGE OF ALLAN FK9 4DU

MR AND MRS TAYLOR

DRAWN AEC

DRWG NO : A.21.10 PH2 003

DATE: MARCH 2024

SCALE AS NOTED @ A1 ELEVATIONS AS APPROVED; 23/00282/LBC, 23/00281/FUL