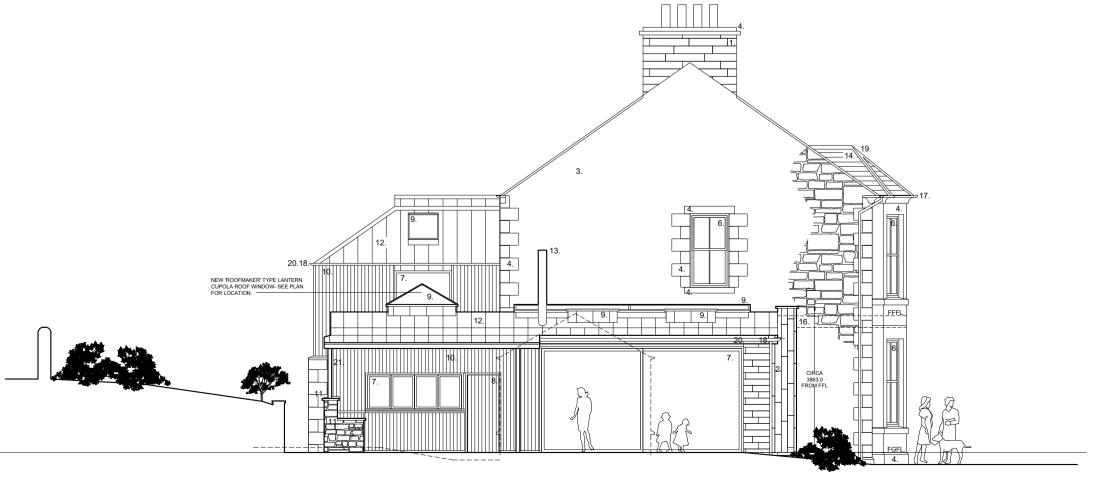

SECTION ELEVATION THRO' B-B AS APPROVED SCALE 1:100

SECTION ELEVATION THRO' A-A AS APPROVED SCALE 1:100

NORTH ELEVATION (REAR) AS APPROVED SCALE 1:100

WEST ELEVATION AS APPROVED SCALE 1:100

REVISIONS

SIGNED FOR ALLY CROLL ARCHITECT LTD DATED

**PLANNING** 

PROPOSED ALTERATIONS AND EXTENSION TO EXISTING DWELLING HOUSE AT 7 KENILWORTH ROAD BRIDGE OF ALLAN FK9 4DU

MR AND MRS TAYLOR

DRAWN AEC

DRWG NO : A.21.10 PH2 003

DATE: MARCH 2024

SCALE AS NOTED @ A1 ELEVATIONS AS APPROVED; 23/00282/LBC, 23/00281/FUL