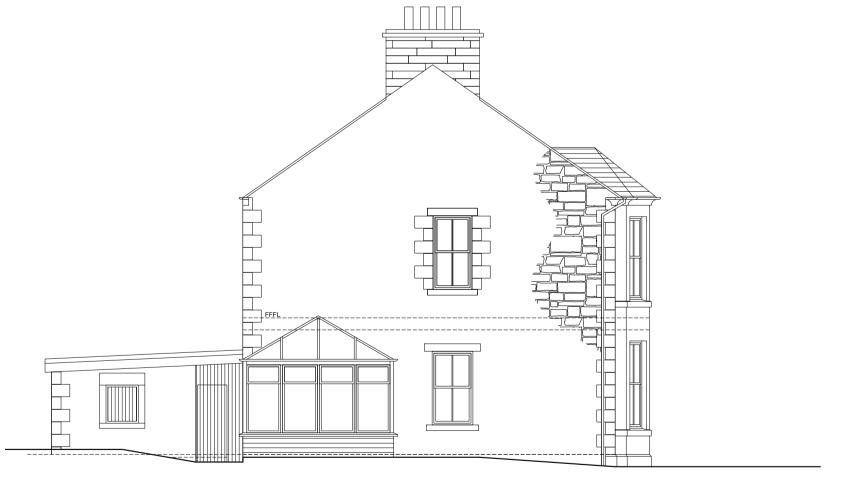

EXISTING MATERIALS KEY:

EAST ELEVATION AS EXISTING SCALE 1:100

WEST ELEVATION AS EXISTING SCALE 1:100

| REVISIONS                    | LY CROLL<br>RCHITECT                                                                    |
|------------------------------|-----------------------------------------------------------------------------------------|
|                              | EE   115 HENDERSON STREET   BRIDGE OF ALLAN   FK9 4                                     |
|                              |                                                                                         |
| SIGNED                       | FOR ALLY CROLL ARCHITE                                                                  |
| DATED                        |                                                                                         |
|                              | PLANNING                                                                                |
|                              | PROPOS ALTERATIONS AND EXTENSION EXISTING DWELLING HOUS 7 KENILWORTH R BRIDGE OF AL FK9 |
|                              | MR AND MRS TAY                                                                          |
|                              | DRWG NO : A.21.10 PH2 (                                                                 |
|                              | DATE : MARCH 20                                                                         |
|                              | DRAWN A                                                                                 |
|                              | SCALE AS NOTED @ A1                                                                     |
|                              | EXISTING ELEVATIONS                                                                     |
|                              | TO VERIFY ALL DIMENSIONS ON SITE PRIOR TO ORDERING<br>COMMENCING WORK                   |
| NO DIMENSION                 | IS TO BE SCALED FROM DRAWINGS                                                           |
| ALL DRAINAGE<br>LOCAL AUTHO  | TO BE CONSTRUCTED TO THE SATISFACTION OF THE RITY                                       |
| ELECTRICAL IN<br>REGULATIONS | ISTALLATION TO COMPLY WITH THE LATEST IEE                                               |
|                              | TO BE READ IN CONJUNCTION WITH ALL OTHER CONSULTANTS, SPECIALISTS AND SUB-CONTRACTORS   |
|                              | S IS THE PROPERTY OF ALLY CROLL ARCHITECT LTD AND                                       |
|                              | RESERVED BY THEM                                                                        |