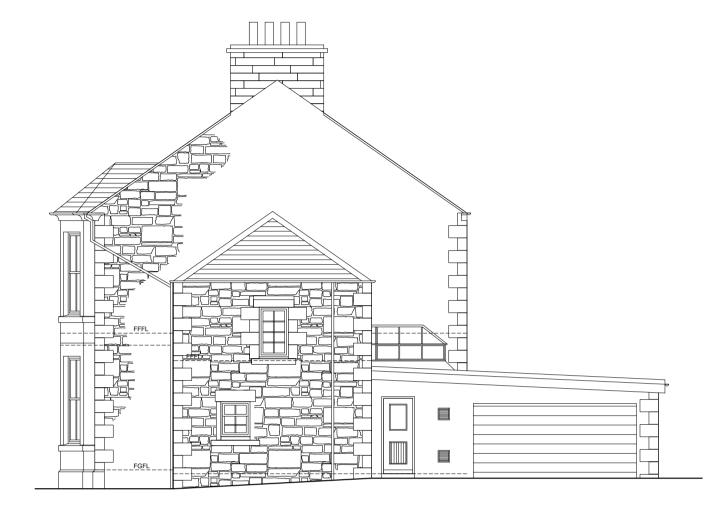

EXISTING MATERIALS KEY:

EAST ELEVATION AS EXISTING SCALE 1:100

WEST ELEVATION AS EXISTING SCALE 1:100

| REVISIONS                    | LY CROLL<br>RCHITECT                                                                    |
|------------------------------|-----------------------------------------------------------------------------------------|
|                              | EE   115 HENDERSON STREET   BRIDGE OF ALLAN   FK9 4                                     |
|                              |                                                                                         |
| SIGNED                       | FOR ALLY CROLL ARCHITE                                                                  |
| DATED                        |                                                                                         |
|                              | PLANNING                                                                                |
|                              | PROPOS ALTERATIONS AND EXTENSION EXISTING DWELLING HOUS 7 KENILWORTH R BRIDGE OF AL FK9 |
|                              | MR AND MRS TAY                                                                          |
|                              | DRWG NO : A.21.10 PH2 (                                                                 |
|                              | DATE : MARCH 20                                                                         |
|                              | DRAWN A                                                                                 |
|                              | SCALE AS NOTED @ A1                                                                     |
|                              | EXISTING ELEVATIONS                                                                     |
|                              | TO VERIFY ALL DIMENSIONS ON SITE PRIOR TO ORDERING<br>COMMENCING WORK                   |
| NO DIMENSION                 | IS TO BE SCALED FROM DRAWINGS                                                           |
| ALL DRAINAGE<br>LOCAL AUTHO  | TO BE CONSTRUCTED TO THE SATISFACTION OF THE RITY                                       |
| ELECTRICAL IN<br>REGULATIONS | ISTALLATION TO COMPLY WITH THE LATEST IEE                                               |
|                              | TO BE READ IN CONJUNCTION WITH ALL OTHER CONSULTANTS, SPECIALISTS AND SUB-CONTRACTORS   |
|                              | S IS THE PROPERTY OF ALLY CROLL ARCHITECT LTD AND                                       |
|                              | RESERVED BY THEM                                                                        |