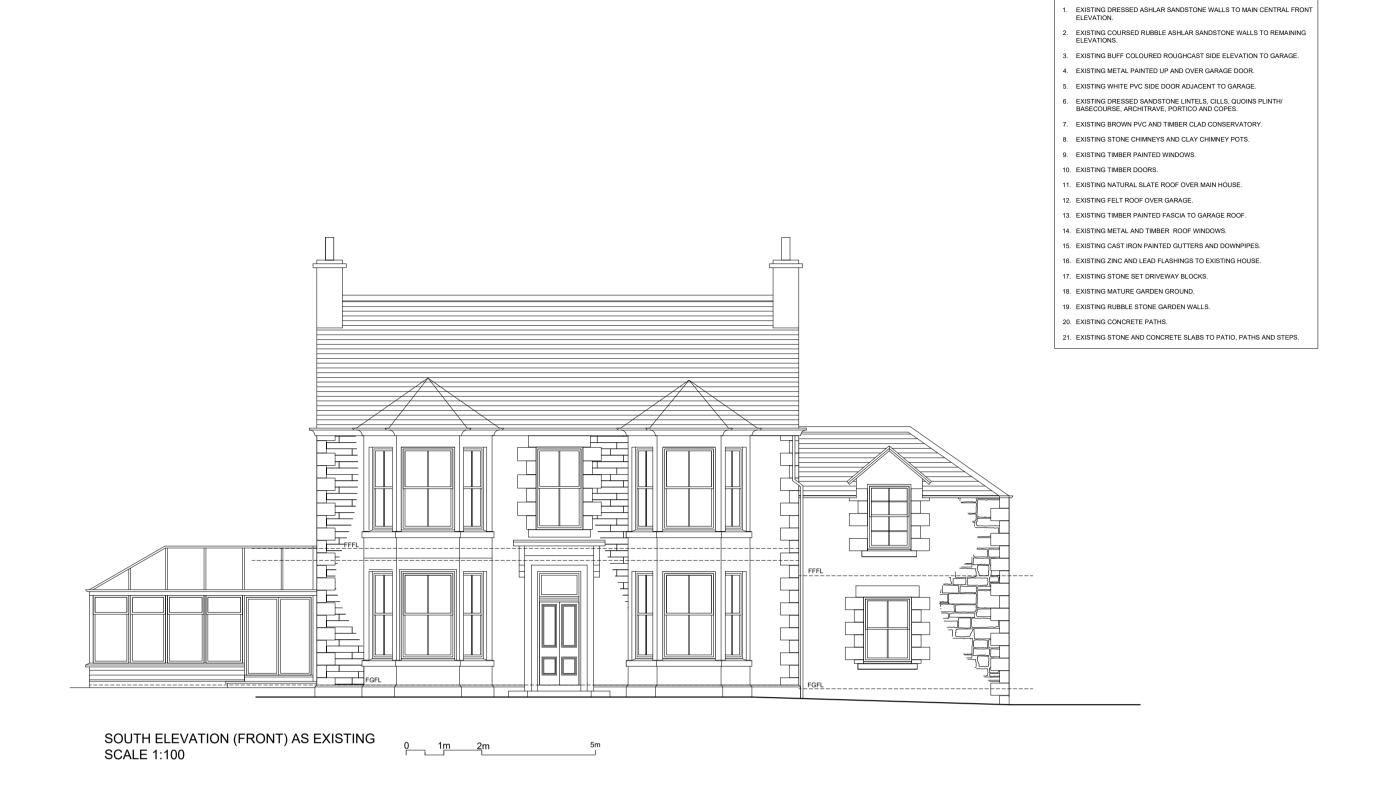

EXISTING MATERIALS KEY:

EAST ELEVATION AS EXISTING SCALE 1:100

WEST ELEVATION AS EXISTING SCALE 1:100

| REVISIONS                    | LY CROLL<br>RCHITECT                                                                    |
|------------------------------|-----------------------------------------------------------------------------------------|
|                              | EE   115 HENDERSON STREET   BRIDGE OF ALLAN   FK9 4                                     |
|                              |                                                                                         |
| SIGNED                       | FOR ALLY CROLL ARCHITE                                                                  |
| DATED                        |                                                                                         |
|                              | PLANNING                                                                                |
|                              | PROPOS ALTERATIONS AND EXTENSION EXISTING DWELLING HOUS 7 KENILWORTH R BRIDGE OF AL FK9 |
|                              | MR AND MRS TAY                                                                          |
|                              | DRWG NO : A.21.10 PH2 (                                                                 |
|                              | DATE : MARCH 20                                                                         |
|                              | DRAWN A                                                                                 |
|                              | SCALE AS NOTED @ A1                                                                     |
|                              | EXISTING ELEVATIONS                                                                     |
|                              | TO VERIFY ALL DIMENSIONS ON SITE PRIOR TO ORDERING<br>COMMENCING WORK                   |
| NO DIMENSION                 | IS TO BE SCALED FROM DRAWINGS                                                           |
| ALL DRAINAGE<br>LOCAL AUTHO  | TO BE CONSTRUCTED TO THE SATISFACTION OF THE RITY                                       |
| ELECTRICAL IN<br>REGULATIONS | ISTALLATION TO COMPLY WITH THE LATEST IEE                                               |
|                              | TO BE READ IN CONJUNCTION WITH ALL OTHER CONSULTANTS, SPECIALISTS AND SUB-CONTRACTORS   |
|                              | S IS THE PROPERTY OF ALLY CROLL ARCHITECT LTD AND                                       |
|                              | RESERVED BY THEM                                                                        |