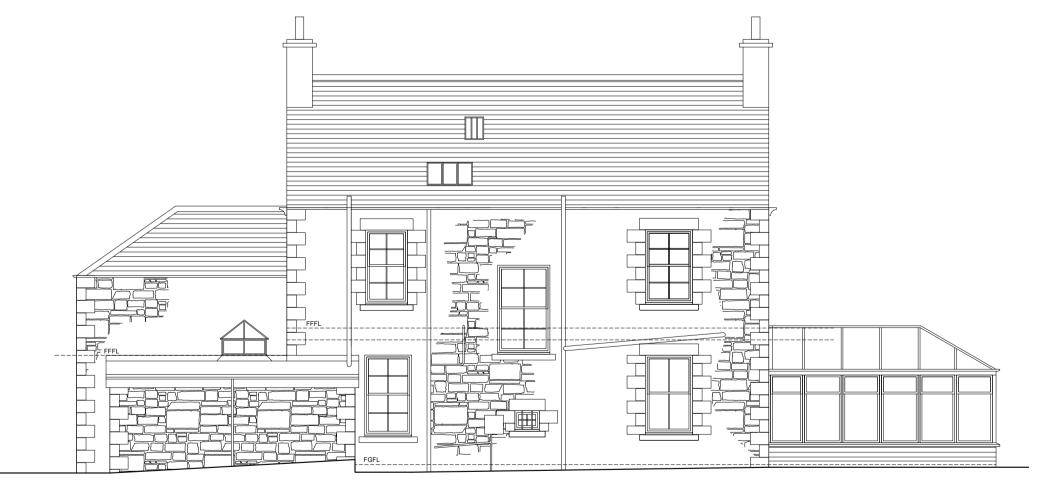

EXISTING MATERIALS KEY:

EAST ELEVATION AS EXISTING SCALE 1:100

WEST ELEVATION AS EXISTING SCALE 1:100

| REVISIONS                    | LY CROLL<br>RCHITECT                                                                    |
|------------------------------|-----------------------------------------------------------------------------------------|
|                              | EE   115 HENDERSON STREET   BRIDGE OF ALLAN   FK9 4                                     |
|                              |                                                                                         |
| SIGNED                       | FOR ALLY CROLL ARCHITE                                                                  |
| DATED                        |                                                                                         |
|                              | PLANNING                                                                                |
|                              | PROPOS ALTERATIONS AND EXTENSION EXISTING DWELLING HOUS 7 KENILWORTH R BRIDGE OF AL FK9 |
|                              | MR AND MRS TAY                                                                          |
|                              | DRWG NO : A.21.10 PH2 (                                                                 |
|                              | DATE : MARCH 20                                                                         |
|                              | DRAWN A                                                                                 |
|                              | SCALE AS NOTED @ A1                                                                     |
|                              | EXISTING ELEVATIONS                                                                     |
|                              | TO VERIFY ALL DIMENSIONS ON SITE PRIOR TO ORDERING<br>COMMENCING WORK                   |
| NO DIMENSION                 | IS TO BE SCALED FROM DRAWINGS                                                           |
| ALL DRAINAGE<br>LOCAL AUTHO  | TO BE CONSTRUCTED TO THE SATISFACTION OF THE RITY                                       |
| ELECTRICAL IN<br>REGULATIONS | ISTALLATION TO COMPLY WITH THE LATEST IEE                                               |
|                              | TO BE READ IN CONJUNCTION WITH ALL OTHER CONSULTANTS, SPECIALISTS AND SUB-CONTRACTORS   |
|                              | S IS THE PROPERTY OF ALLY CROLL ARCHITECT LTD AND                                       |
|                              | RESERVED BY THEM                                                                        |